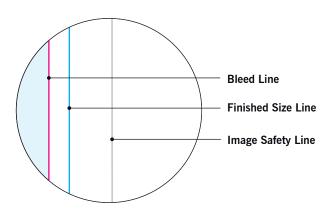

#### **BLEED LINE:**

The MAGENTA line shows the bleed line. Please extend artwork to this line if it goes to or past the finished size.

### FINISHED SIZE LINE:

The CYAN line shows the finished size.

### **IMAGE SAFETY LINE:**

The GREY line shows the image safety line. Keep all text, logos & important images inside the safety line or they might get cut off.

<sup>\*</sup> Due to the nature of the CMYK printing process, the reproduction of PANTONE® colors is not always 100% possible. Please reference a Pantone® Color Bridge® book to receive a process color simulation. Further information can be found on our website