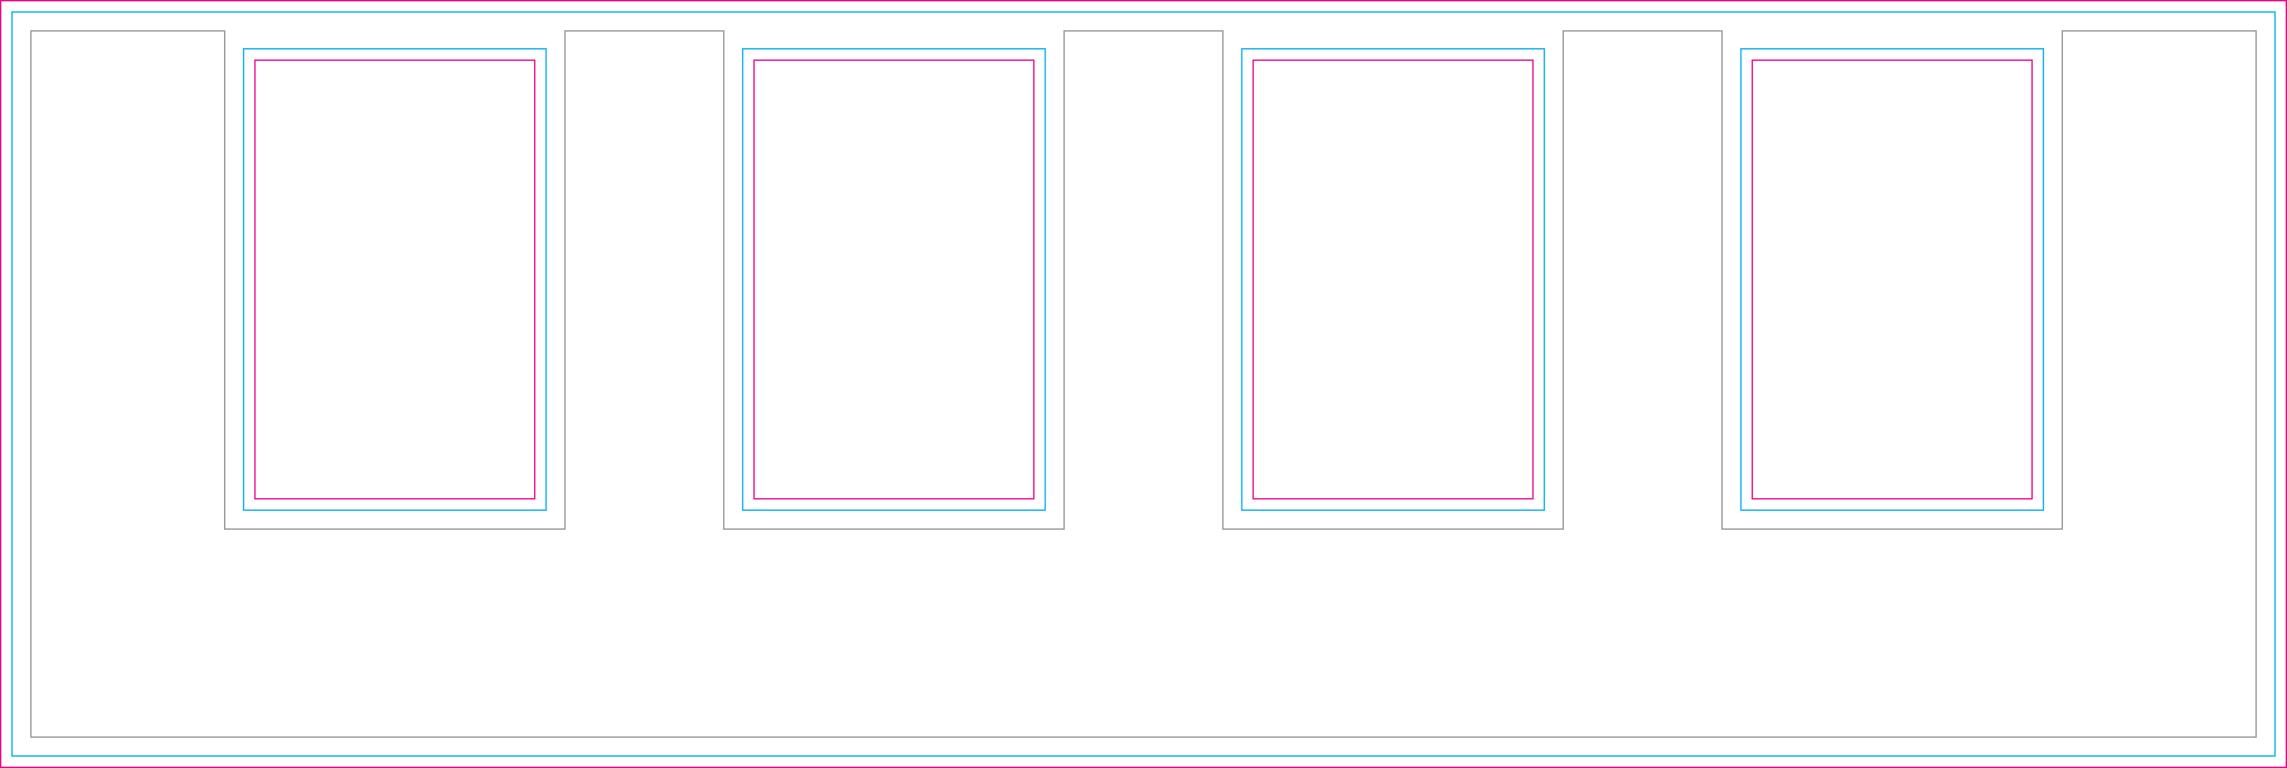

# Pop Up Tent Deluxe Wall 20.0'

Full Print with 4 Rectangular Windows

Finished Print Size: 20.0' x 6.5' (W x H)

Data Format: 604.9cm x 203.1cm (finished print size & bleed)

## **MAIN TEMPLATE LINES:**

#### **BLEED LINE:**

The MAGENTA line shows the bleed line. Please extend artwork to this line if it goes to or past the finished size.

### FINISHED SIZE LINE:

The CYAN line shows the finished size.

#### STITCHING LINE:

The BLACK line shows the stitching line.

### **IMAGE SAFETY LINE:**

The GREY line shows the image safety line. Keep all text, logos & important images inside the safety line or they might get cut off.

<sup>\*</sup> Due to the nature of the CMYK printing process, the reproduction of PANTONE® colors is not always 100% possible. Please reference a Pantone® Color Bridge® book to receive a process color simulation. Further information can be found on our website