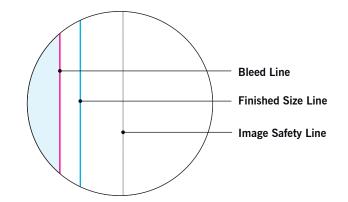

#### **BLEED LINE:**

The MAGENTA line shows the bleed line. Please extend artwork to this line if it goes to or past the finished size.

#### FINISHED SIZE LINE:

The CYAN line shows the finished size.

#### IMAGE SAFETY LINE:

The GREY line shows the image safety line. Keep all text, logos & important images inside the safety line or they might get cut off.