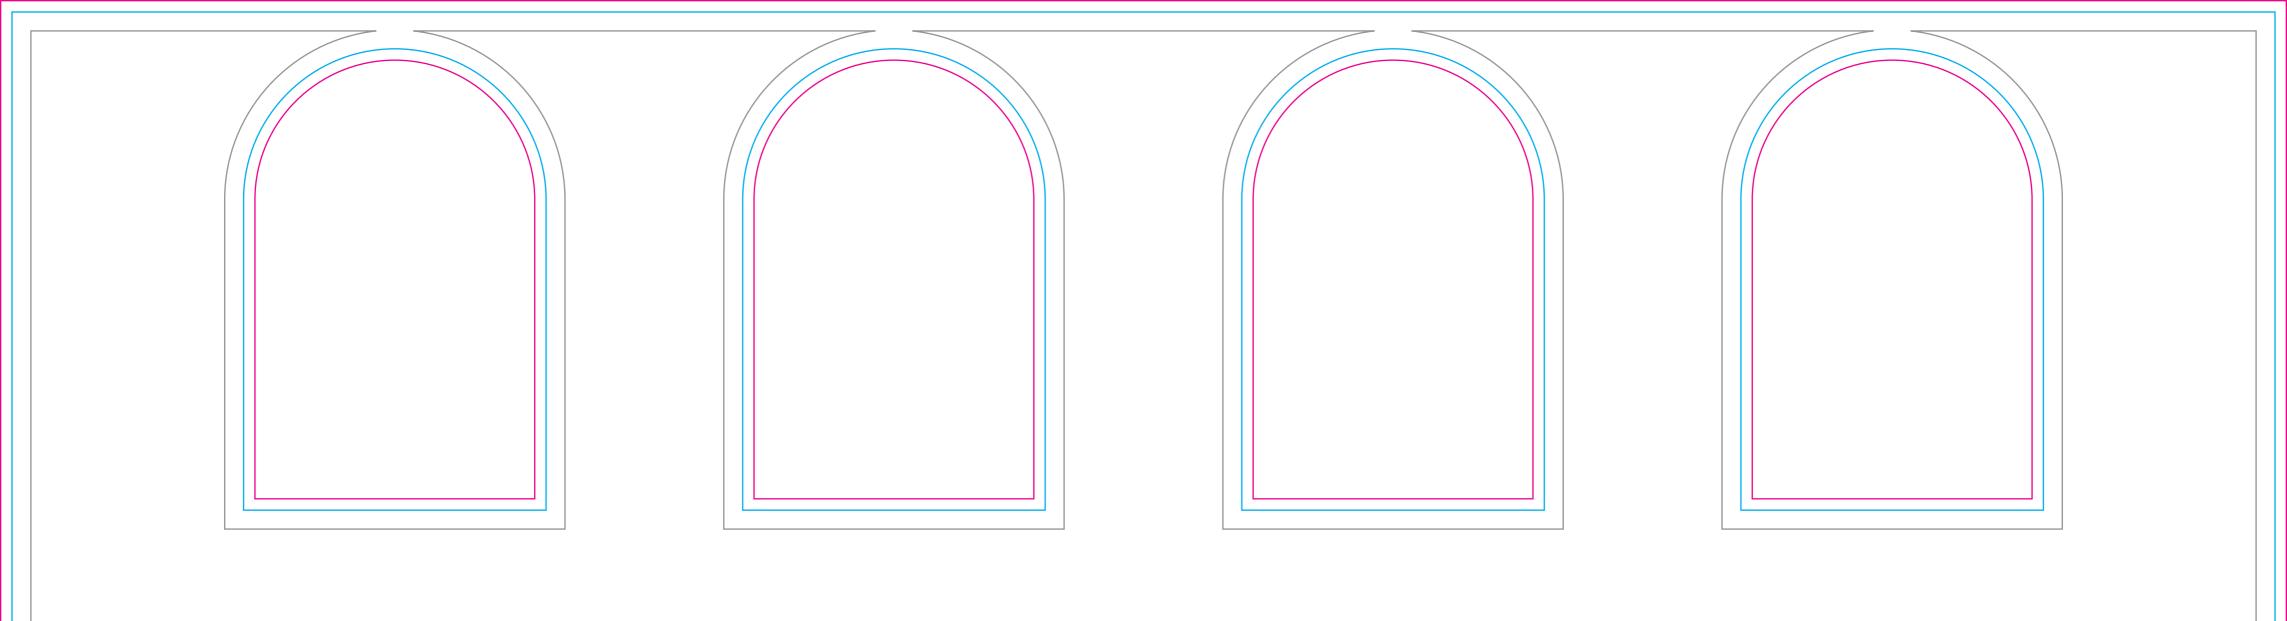

# **Pop Up Tent Deluxe Wall 20.0**' Full Print with 4 Round Windows

# Finished Print Size: 20.0' x 6.5' (W x H)

Data Format: 604.9cm x 203.1cm (finished print size & bleed)

## MAIN TEMPLATE LINES:

#### **BLEED LINE:**

The MAGENTA line shows the bleed line. Please extend artwork to this line if it goes to or past the finished size.

#### FINISHED SIZE LINE:

The CYAN line shows the finished size.

#### STITCHING LINE:

The BLACK line shows the stitching line.

#### IMAGE SAFETY LINE:

The GREY line shows the image safety line. Keep all text, logos & important images inside the safety line or they might get cut off.