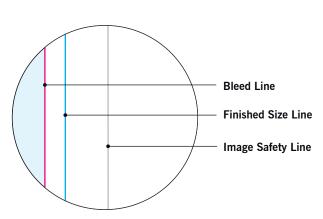

#### **BLEED LINE:**

The MAGENTA line shows the bleed line. Please extend artwork to this line if it goes to or past the finished size.

#### FINISHED SIZE LINE:

The CYAN line shows the finished size.

#### **IMAGE SAFETY LINE:**

The GREY line shows the image safety line. Keep all text, logos & important images inside the safety line or they might get cut off.

<sup>\*</sup> Due to the nature of the CMYK printing process, the reproduction of PANTONE® colors is not always 100% possible. Please reference a Pantone® Color Bridge® book to receive a process color simulation. Further information can be found on our website.