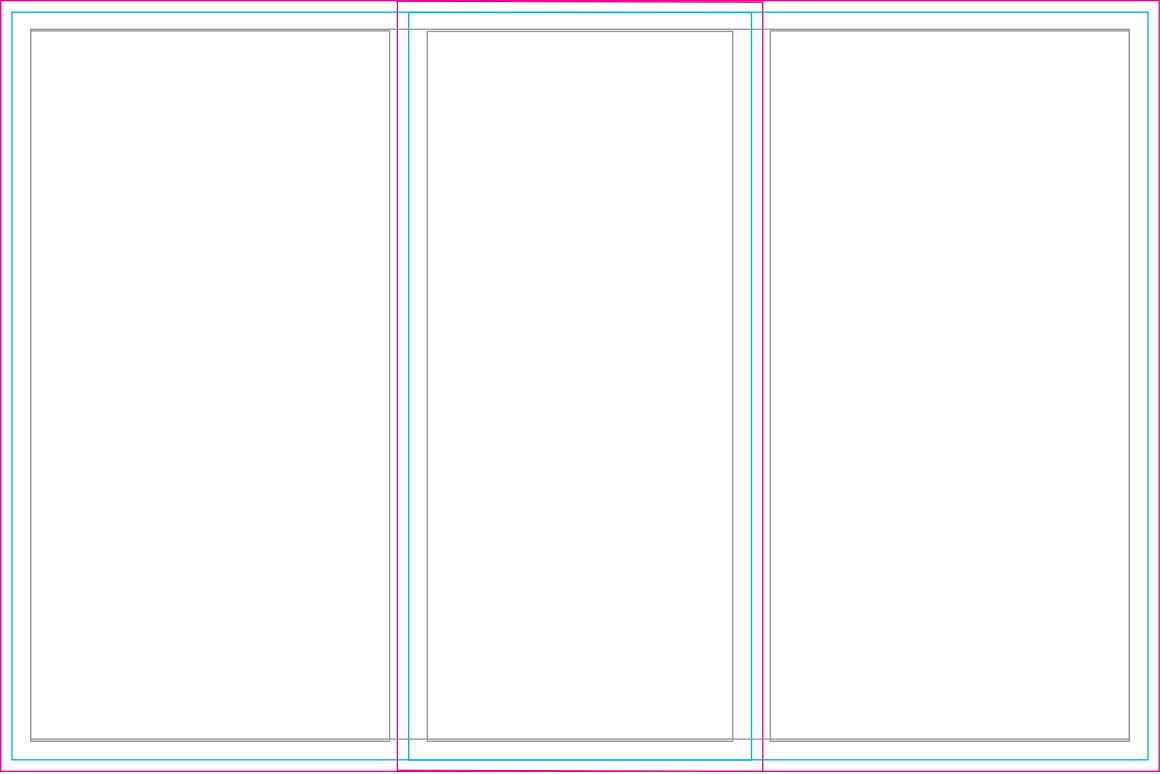

#### MAIN TEMPLATE LINES:

#### **BLEED LINE:**

The MAGENTA line shows the bleed line. Please extend artwork to this line if it goes to or past the finished size.

#### FINISHED SIZE LINE:

The CYAN line shows the finished size.

#### STITCHING LINE:

The BLACK line shows the stitching line.

#### **IMAGE SAFETY LINE:**

The GREY line shows the image safety line. Keep all text, logos & important images inside the safety line or they might get cut off.

<sup>\*</sup> Due to the nature of the CMYK printing process, the reproduction of PANTONE® colors is not always 100% possible. Please reference a Pantone® Color Bridge® book to receive a process color simulation. Further information can be found on our website.