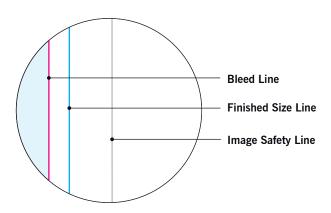

#### **BLEED LINE:**

The MAGENTA line shows the bleed line. Please extend artwork to this line if it goes to or past the finished size.

#### FINISHED SIZE LINE:

The CYAN line shows the finished size.

#### **IMAGE SAFETY LINE:**

The GREY line shows the image safety line. Keep all text, logos & important images inside the safety line or they might get cut off.

<sup>\*</sup> Due to the nature of the CMYK printing process, the reproduction of PANTONE® colors is not always 100% possible. Please reference a Pantone® Color Bridge® book to receive a process color simulation. Further information can be found on our website.