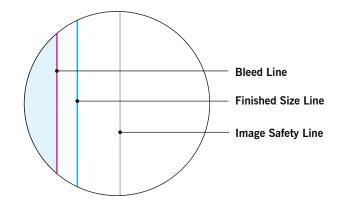

#### MAIN TEMPLATE LINES:

#### **BLEED LINE:**

The MAGENTA line shows the bleed line. Please extend artwork to this line if it goes to or past the finished size.

#### FINISHED SIZE LINE:

The CYAN line shows the finished size.

#### IMAGE SAFETY LINE:

The GREY line shows the image safety line. Keep all text, logos & important images inside the safety line or they might get cut off.