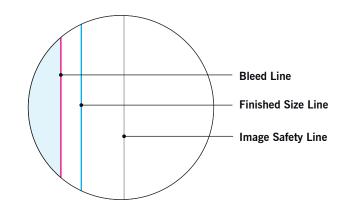

#### BLEED LINE:

The MAGENTA line shows the bleed line. Please extend artwork to this line if it goes to or past the finished size.

#### FINISHED SIZE LINE:

The CYAN line shows the finished size.

#### IMAGE SAFETY LINE:

The GREY line shows the image safety line. Keep all text, logos & important images inside the safety line or they might get cut off.

DO NOT DESIGN HERE! USE TEMPLATE ON PAGE 2