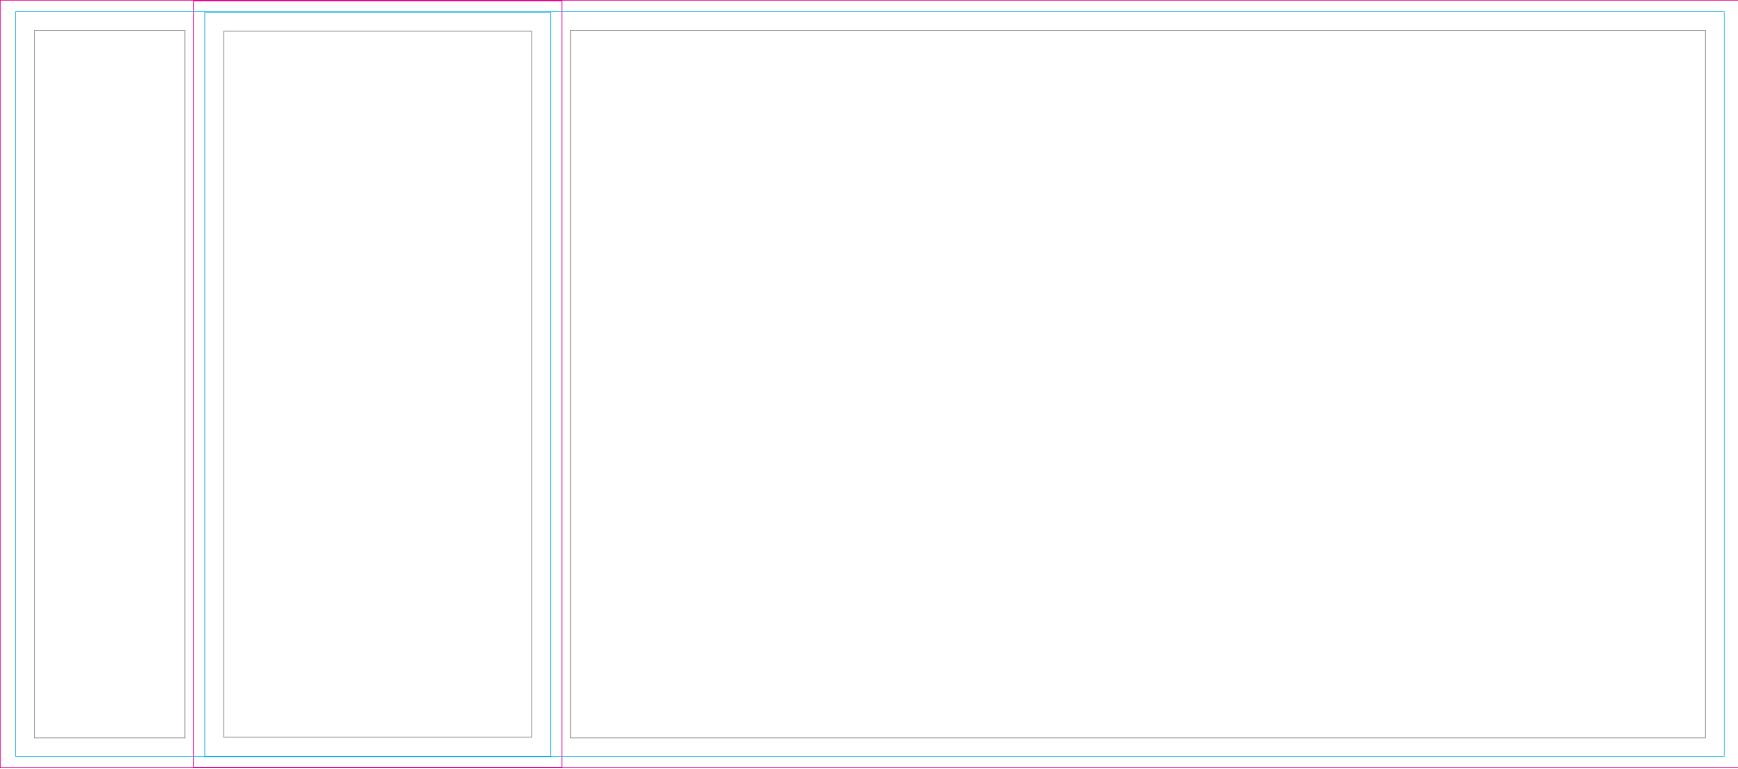

# Finished Print Size: 15.0' x 6.5' (W x H)

Data Format: 459.7cm x 203.3cm (finished print size & bleed)

## MAIN TEMPLATE LINES:

#### BLEED LINE:

The MAGENTA line shows the bleed line. Please extend artwork to this line if it goes to or past the finished size.

#### FINISHED SIZE LINE:

The CYAN line shows the finished size.

#### STITCHING LINE:

The BLACK line shows the stitching line.

#### IMAGE SAFETY LINE:

The GREY line shows the image safety line. Keep all text, logos & important images inside the safety line or they might get cut off.

DO NOT DESIGN HERE! USE TEMPLATE ON PAGE 2