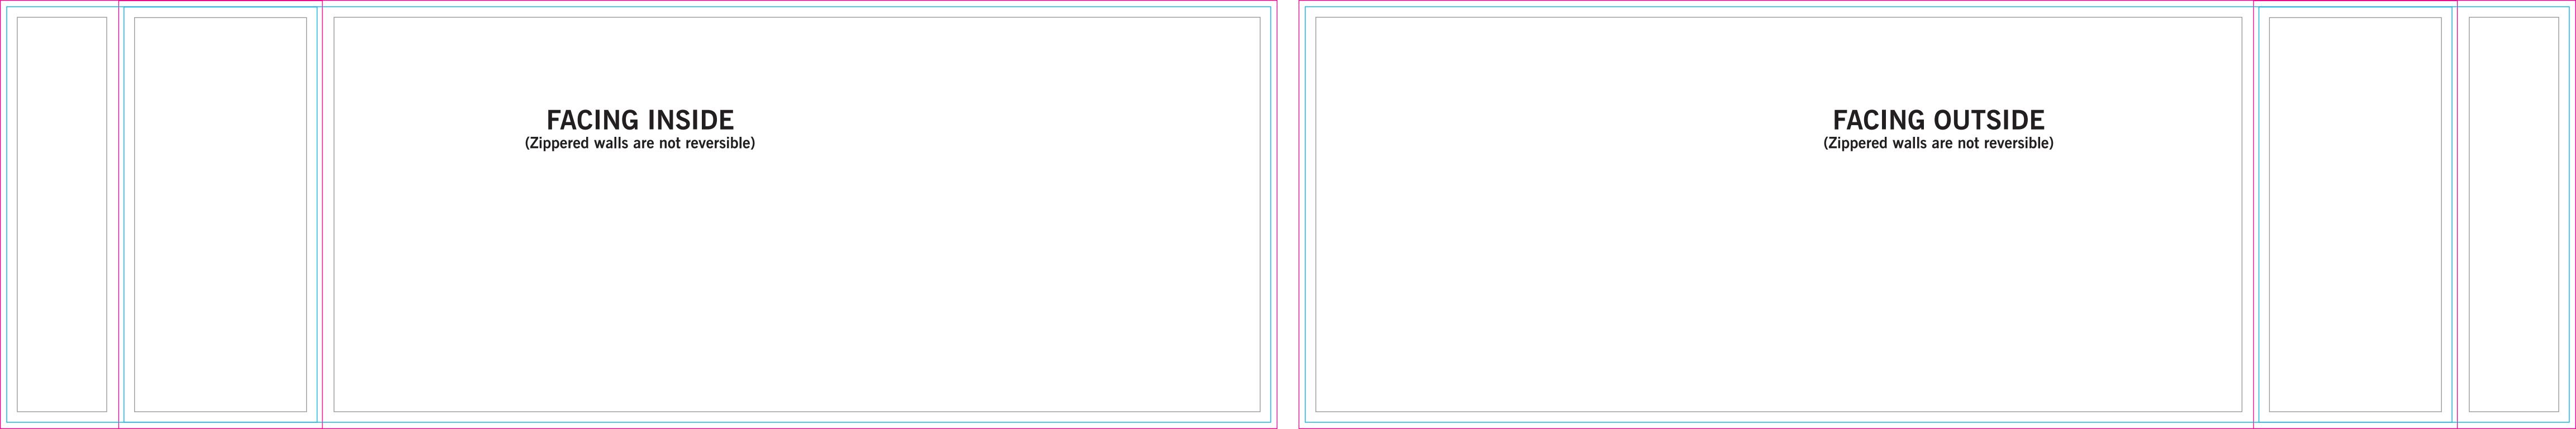

# Pop Up Tent Deluxe Wall 20.0'

Wall with Door Left - Double Sided

Finished Print Size: 20.0' x 6.5' (W x H)

Data Format: 1219.8cm x 203.1cm (finished print size & bleed)

## THINGS TO KNOW:

- The template is at 1:10 scale. DO NOT resize it.
- A minimum resolution of 800dpi is required for all raster (pixel) images.
   Higher resolutions are preferred.
- . DO NOT alter the template in any way.
- DO NOT use any of the template spot colors in your artwork. Anything
  using these colors is viewed as part of the template and is automatically
  removed by our system.
- If multiple images are selected for a product, submit one file per image.
- For multiple print and/or double print products, please design on all layouts within the template even if the layout graphics are the same.