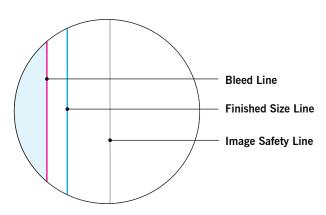

#### **BLEED LINE:**

The MAGENTA line shows the bleed line. Please extend artwork to this line if it goes to or past the finished size.

### FINISHED SIZE LINE:

The CYAN line shows the finished size.

### **IMAGE SAFETY LINE:**

The GREY line shows the image safety line. Keep all text, logos & important images inside the safety line or they might get cut off.

<sup>\*</sup> Due to the nature of the CMYK printing process, the reproduction of PANTONE® colors is not always 100% possible. Please reference a Pantone® Color Bridge® book to receive a process color simulation. Further information can be found on our website.