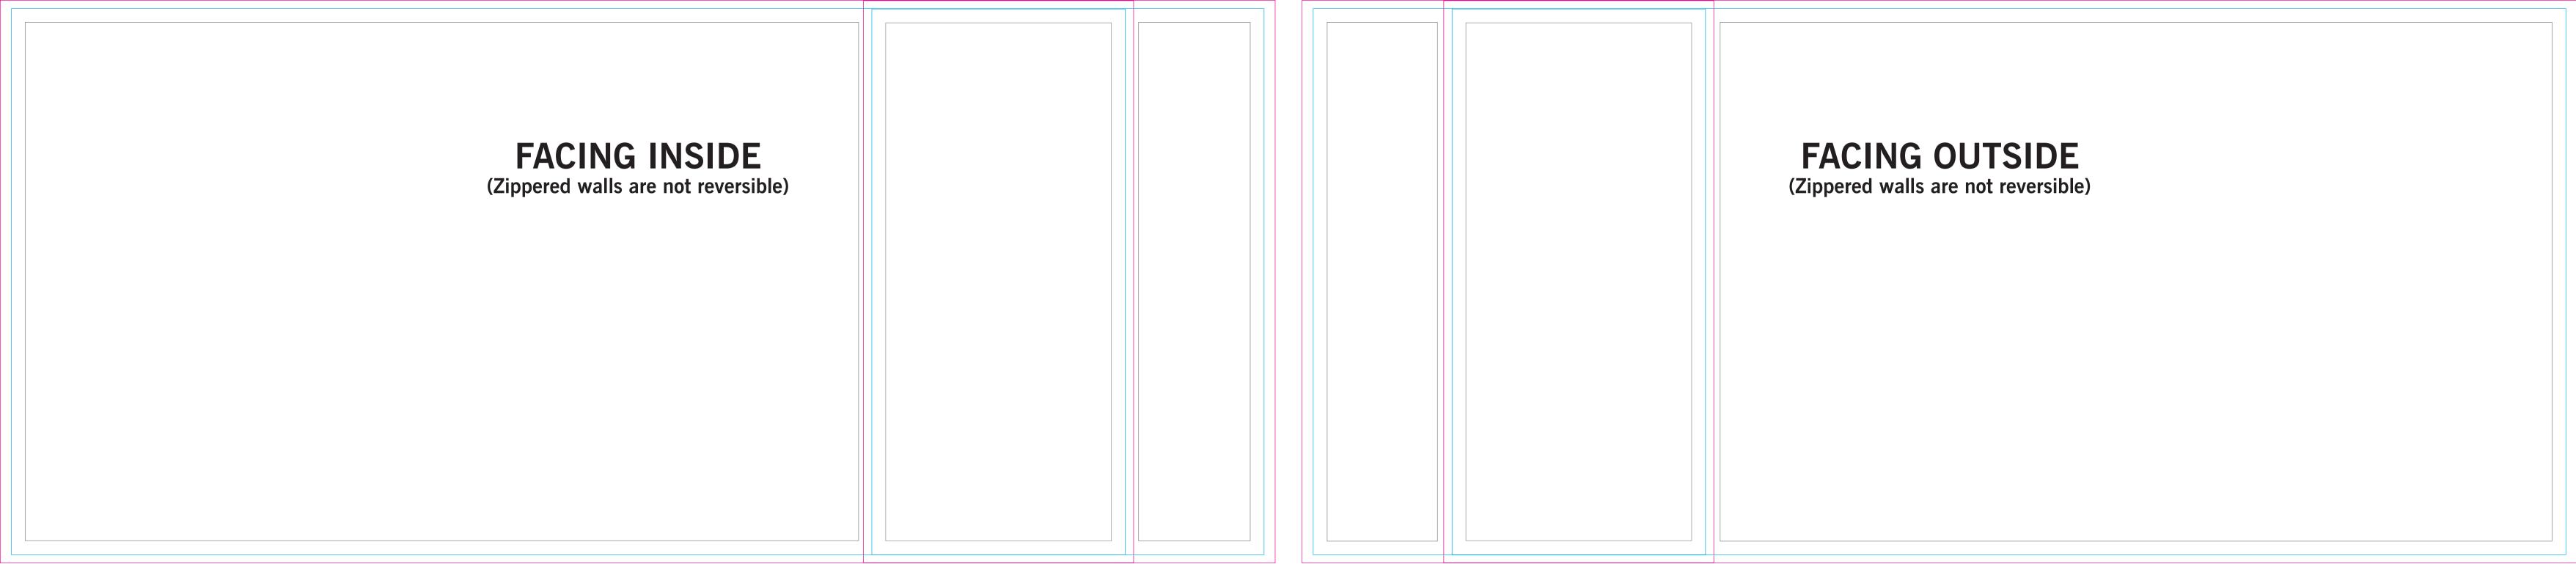

# Pop Up Tent Deluxe Wall 15.0'

Wall with Door Right - Double Sided

Finished Print Size: 15.0' x 6.5' (W x H)

Data Format: 929.4cm x 203.3cm (finished print size & bleed)

## THINGS TO DO:

- Extend all artwork out to the templates magenta bleed line.
- Keep text, logos & important images inside the gray image safety line or they might get cut off.
- · Outline all fonts.
- Embed all placed images.
- If using Adobe® Photoshop®, delete all template lines before submitting your file.
- Design with 100% opaque PANTONE® Color Bridge® colors for more accurate color repoduction.\*
- Submit all artwork files in CMYK color space mode.
- ONLY SAVE AND SEND PAGE 2 WITH YOUR ARTWORK.

## THINGS TO KNOW:

- The template is at 1:10 scale. DO NOT resize it.
- A minimum resolution of 800dpi is required for all raster (pixel) images.
   Higher resolutions are preferred.
- DO NOT alter the template in any way.
- DO NOT use any of the template spot colors in your artwork. Anything
  using these colors is viewed as part of the template and is automatically
  removed by our system.
- If multiple images are selected for a product, submit one file per image.
- For multiple print and/or double print products, please design on all layouts within the template even if the layout graphics are the same.