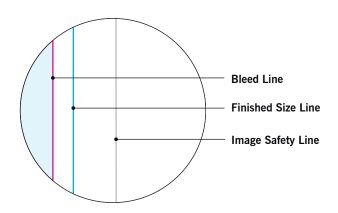

## **MAIN TEMPLATE LINES:**

#### **BLEED LINE:**

The MAGENTA line shows the bleed line. Please extend artwork to this line if it goes to or past the finished size.

#### FINISHED SIZE LINE:

The CYAN line shows the finished size.

#### **IMAGE SAFETY LINE:**

The GREY line shows the image safety line. Keep all text, logos & important images inside the safety line or they might get cut off.

<sup>\*</sup> Due to the nature of the CMYK printing process, the reproduction of PANTONE® colors is not always 100% possible. Please reference a Pantone® Color Bridge® book to receive a process color simulation. Further information can be found on our website.