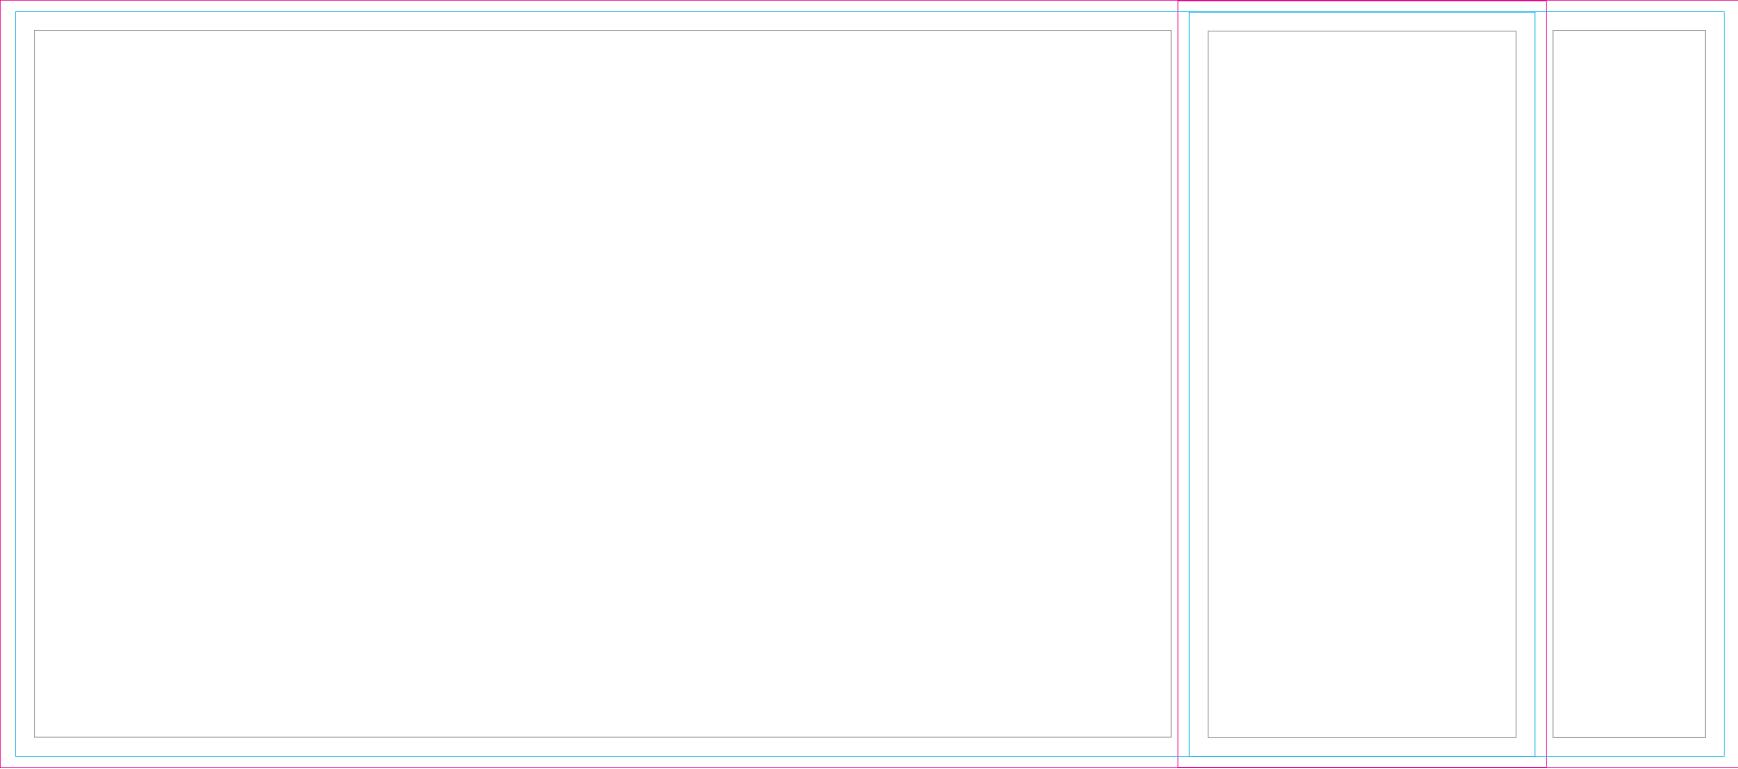

### Finished Print Size: 15.0' x 6.5' (W x H)

Data Format: 459.7cm x 203.3cm (finished print size & bleed)

#### THINGS TO DO:

- Extend all artwork out to the templates magenta bleed line.
- Keep text, logos & important images inside the gray image safety line or they might get cut off.
- Outline all fonts.
- Embed all placed images.
- If using Adobe® Photoshop®, delete all template lines before submitting your file.
- Design with 100% opaque PANTONE® Color Bridge® colors for more accurate color repoduction.\*
- Submit all artwork files in CMYK color space mode.
- ONLY SAVE AND SEND PAGE 2 WITH YOUR ARTWORK.

#### THINGS TO KNOW:

- The template is at 1:10 scale. DO NOT resize it.
- A minimum resolution of 800dpi is required for all raster (pixel) images. Higher resolutions are preferred.
- DO NOT alter the template in any way.
- DO NOT use any of the template spot colors in your artwork. Anything using these colors is viewed as part of the template and is automatically removed by our system.
- If multiple images are selected for a product, submit one file per image.
- For multiple print and/or double print products, please design on all layouts within the template even if the layout graphics are the same.

#### STITCHING LINE:

The BLACK line shows the stitching line.