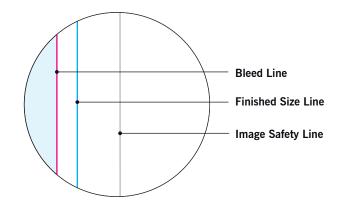

#### MAIN TEMPLATE LINES:

#### **BLEED LINE:**

The MAGENTA line shows the bleed line. Please extend artwork to this line if it goes to or past the finished size.

#### FINISHED SIZE LINE:

The CYAN line shows the finished size.

#### IMAGE SAFETY LINE:

The GREY line shows the image safety line. Keep all text, logos & important images inside the safety line or they might get cut off.

DO NOT DESIGN HERE! USE TEMPLATE ON PAGE 2