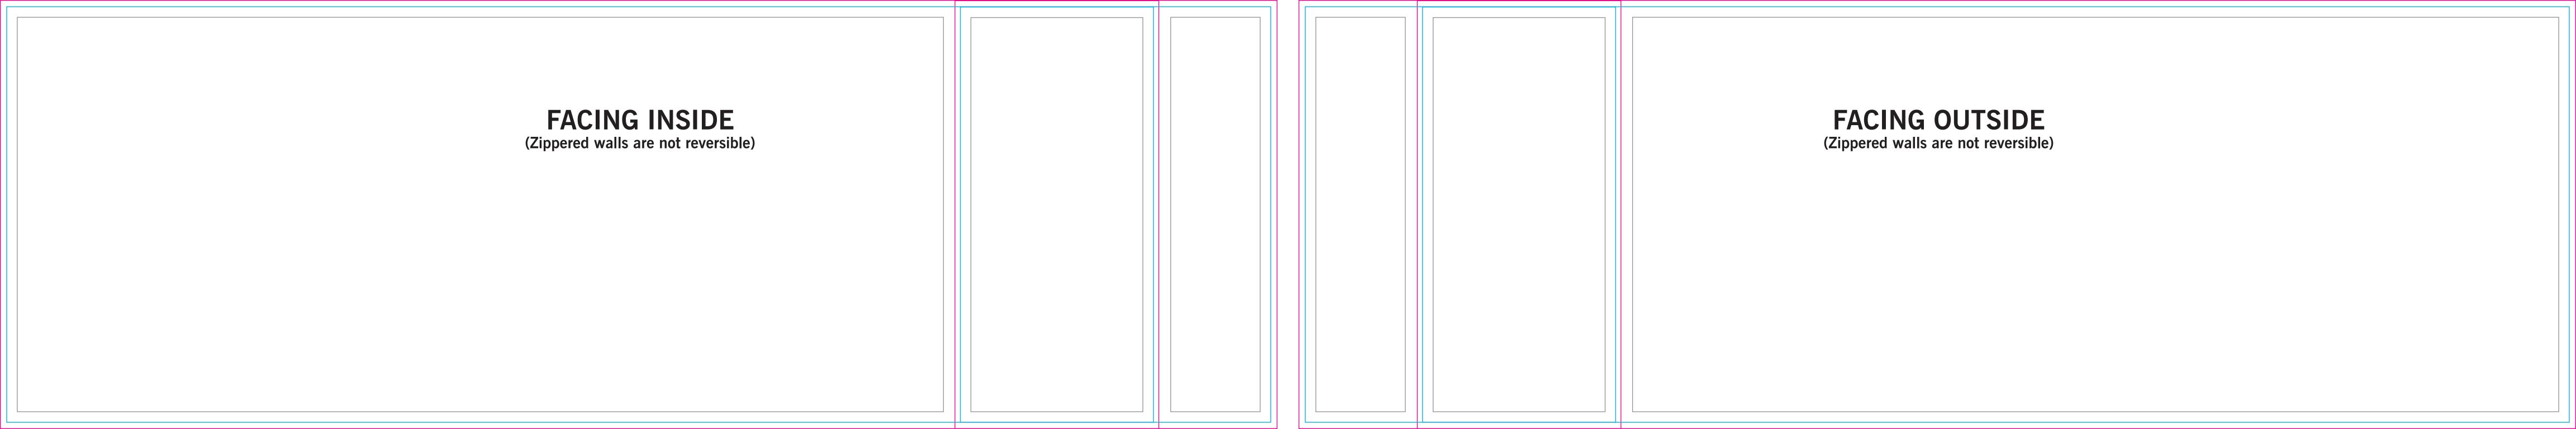

# Pop Up Tent Deluxe Wall 20.0'

Wall with Door Right - Double Sided

Finished Print Size: 20.0' x 6.5' (W x H)

Data Format: 1219.8cm x 203.1cm (finished print size & bleed)

## THINGS TO KNOW:

- The template is at 1:10 scale. DO NOT resize it.
- A minimum resolution of 800dpi is required for all raster (pixel) images.
   Higher resolutions are preferred.
- . DO NOT alter the template in any way.
- DO NOT use any of the template spot colors in your artwork. Anything
  using these colors is viewed as part of the template and is automatically
  removed by our system.
- If multiple images are selected for a product, submit one file per image.
- For multiple print and/or double print products, please design on all layouts within the template even if the layout graphics are the same.