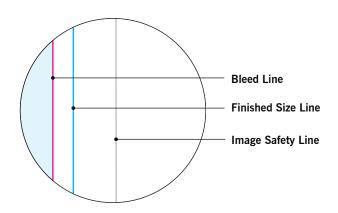

#### MAIN TEMPLATE LINES:

#### **BLEED LINE:**

The MAGENTA line shows the bleed line. Please extend artwork to this line if it goes to or past the finished size.

#### FINISHED SIZE LINE:

The CYAN line shows the finished size.

#### **IMAGE SAFETY LINE:**

The GREY line shows the image safety line. Keep all text, logos & important images inside the safety line or they might get cut off.

DO NOT DESIGN HERE!
\_USE\_TEMPLATE\_ON\_PAGE\_2\_\_\_