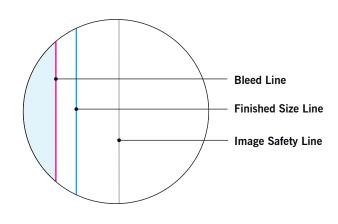

## **MAIN TEMPLATE LINES:**

### **BLEED LINE:**

The MAGENTA line shows the bleed line. Please extend artwork to this line if it goes to or past the finished size.

### FINISHED SIZE LINE:

The CYAN line shows the finished size.

### **IMAGE SAFETY LINE:**

The GREY line shows the image safety line. Keep all text, logos & important images inside the safety line or they might get cut off.

<sup>\*</sup> Due to the nature of the CMYK printing process, the reproduction of PANTONE® colors is not always 100% possible. Please reference a Pantone® Color Bridge® book to receive a process color simulation. Further information can be found on our website