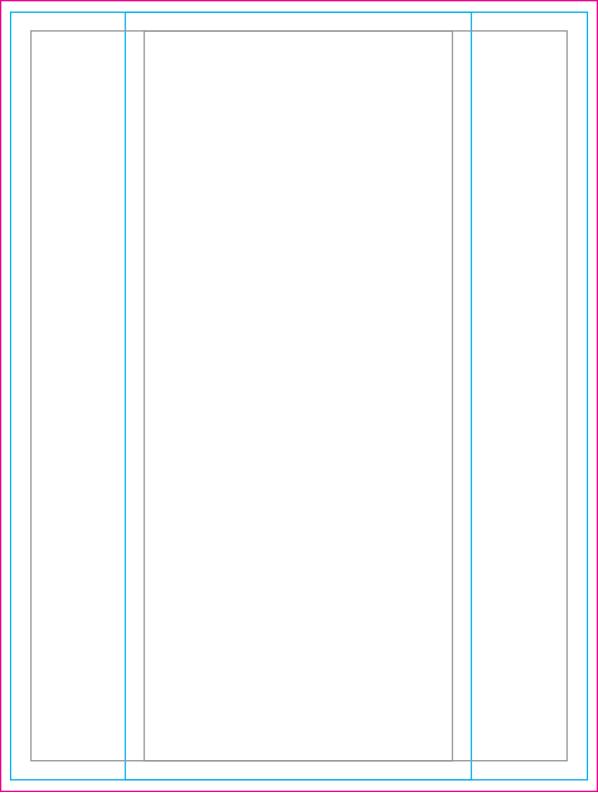

# DO NOT DESIGN HERE! USE TEMPLATE ON PAGE 2

### STITCHING LINE:

The BLACK line shows the stitching line.