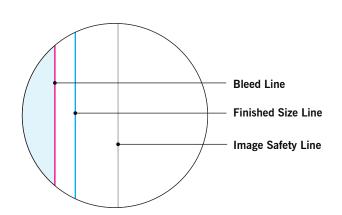

#### MAIN TEMPLATE LINES:

#### **BLEED LINE:**

The MAGENTA line shows the bleed line. Please extend artwork to this line if it goes to or past the finished size.

#### FINISHED SIZE LINE:

The CYAN line shows the finished size.

#### **IMAGE SAFETY LINE:**

The GREY line shows the image safety line. Keep all text, logos & important images inside the safety line or they might get cut off.