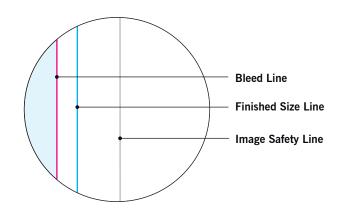

### MAIN TEMPLATE LINES:

#### **BLEED LINE:**

The MAGENTA line shows the bleed line. Please extend artwork to this line if it goes to or past the finished size.

#### FINISHED SIZE LINE:

The CYAN line shows the finished size.

#### **IMAGE SAFETY LINE:**

The GREY line shows the image safety line. Keep all text, logos & important images inside the safety line or they might get cut off.