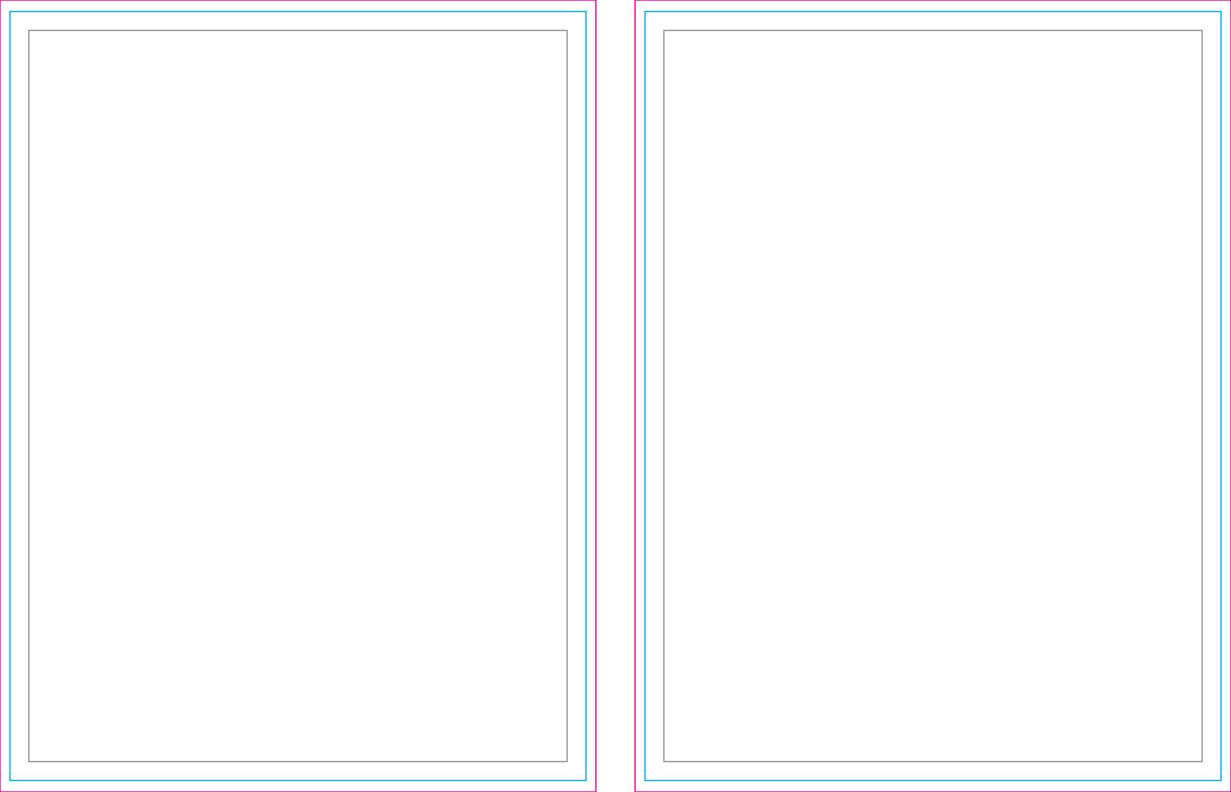

### THINGS TO DO:

- Extend all artwork out to the templates magenta bleed line.
- Keep text, logos & important images inside the gray image safety line or they might get cut off.
- · Outline all fonts.
- Embed all placed images.
- If using Adobe® Photoshop®, delete all template lines before submitting your file.
- Design with 100% opaque PANTONE® Color Bridge® colors for more accurate color repoduction.\*
- Submit all artwork files in CMYK color space mode.
- ONLY SAVE AND SEND PAGE 2 WITH YOUR ARTWORK.

#### MAIN TEMPLATE LINES:

#### **BLEED LINE:**

The MAGENTA line shows the bleed line. Please extend artwork to this line if it goes to or past the finished size.

#### FINISHED SIZE LINE:

The CYAN line shows the finished size.

#### STITCHING LINE:

The BLACK line shows the stitching line.

#### **IMAGE SAFETY LINE:**

The GREY line shows the image safety line. Keep all text, logos & important images inside the safety line or they might get cut off.

<sup>\*</sup> Due to the nature of the CMYK printing process, the reproduction of PANTONE® colors is not always 100% possible. Please reference a Pantone® Color Bridge® book to receive a process color simulation. Further information can be found on our website.