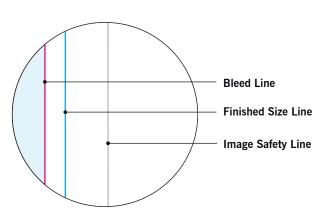

#### **BLEED LINE:**

The MAGENTA line shows the bleed line. Please extend artwork to this line if it goes to or past the finished size.

#### FINISHED SIZE LINE:

The CYAN line shows the finished size.

#### **IMAGE SAFETY LINE:**

The GREY line shows the image safety line. Keep all text, logos & important images inside the safety line or they might get cut off.

<sup>\*</sup> Due to the nature of the CMYK printing process, the reproduction of PANTONE® colors is not always 100% possible. Please reference a Pantone® Color Bridge® book to receive a process color simulation. Further information can be found on our website.