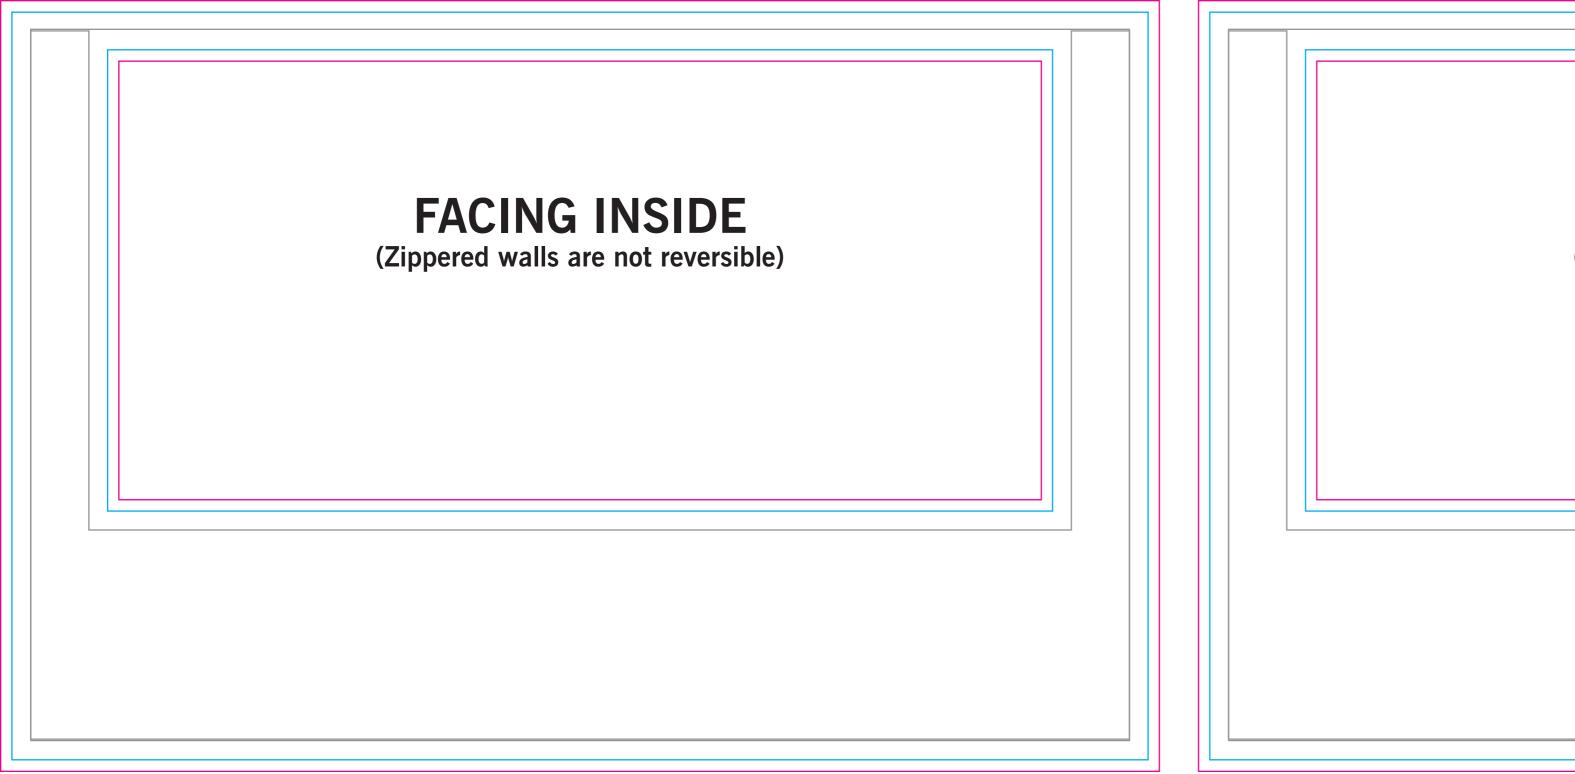

all layouts within the template even if the layout graphics are the same.

#### MAIN TEMPLATE LINES:

#### **BLEED LINE:**

The MAGENTA line shows the bleed line. Please extend artwork to this line if it goes to or past the finished size.

#### FINISHED SIZE LINE:

The CYAN line shows the finished size.

#### STITCHING LINE:

The BLACK line shows the stitching line.

#### **IMAGE SAFETY LINE:**

The GREY line shows the image safety line. Keep all text, logos & important images inside the safety line or they might get cut off.





<sup>\*</sup> Due to the nature of the CMYK printing process, the reproduction of PANTONE® colors is not always 100% possible. Please reference a Pantone® Color Bridge® book to receive a process color simulation. Further information can be found on our website.



# **FACING OUTSIDE**

(Zippered walls are not reversible)