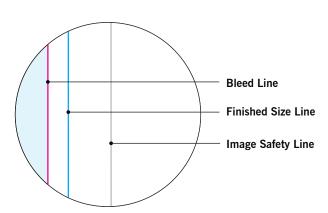

#### **BLEED LINE:**

The MAGENTA line shows the bleed line. Please extend artwork to this line if it goes to or past the finished size.

#### FINISHED SIZE LINE:

The CYAN line shows the finished size.

#### **IMAGE SAFETY LINE:**

The GREY line shows the image safety line. Keep all text, logos & important images inside the safety line or they might get cut off.

<sup>\*</sup> Due to the nature of the CMYK printing process, the reproduction of PANTONE® colors is not always 100% possible. Please reference a Pantone® Color Bridge® book to receive a process color simulation. Further information can be found on our website.