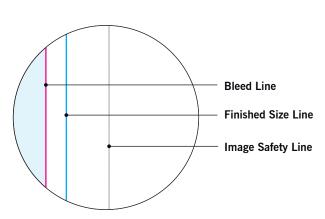

#### **BLEED LINE:**

The MAGENTA line shows the bleed line. Please extend artwork to this line if it goes to or past the finished size.

#### FINISHED SIZE LINE:

The CYAN line shows the finished size.

#### **IMAGE SAFETY LINE:**

The GREY line shows the image safety line. Keep all text, logos & important images inside the safety line or they might get cut off.

<sup>\*</sup> Due to the nature of the CMYK printing process, the reproduction of PANTONE® colors is not always 100% possible. Please reference a Pantone® Color Bridge® book to receive a process color simulation. Further information can be found on our website