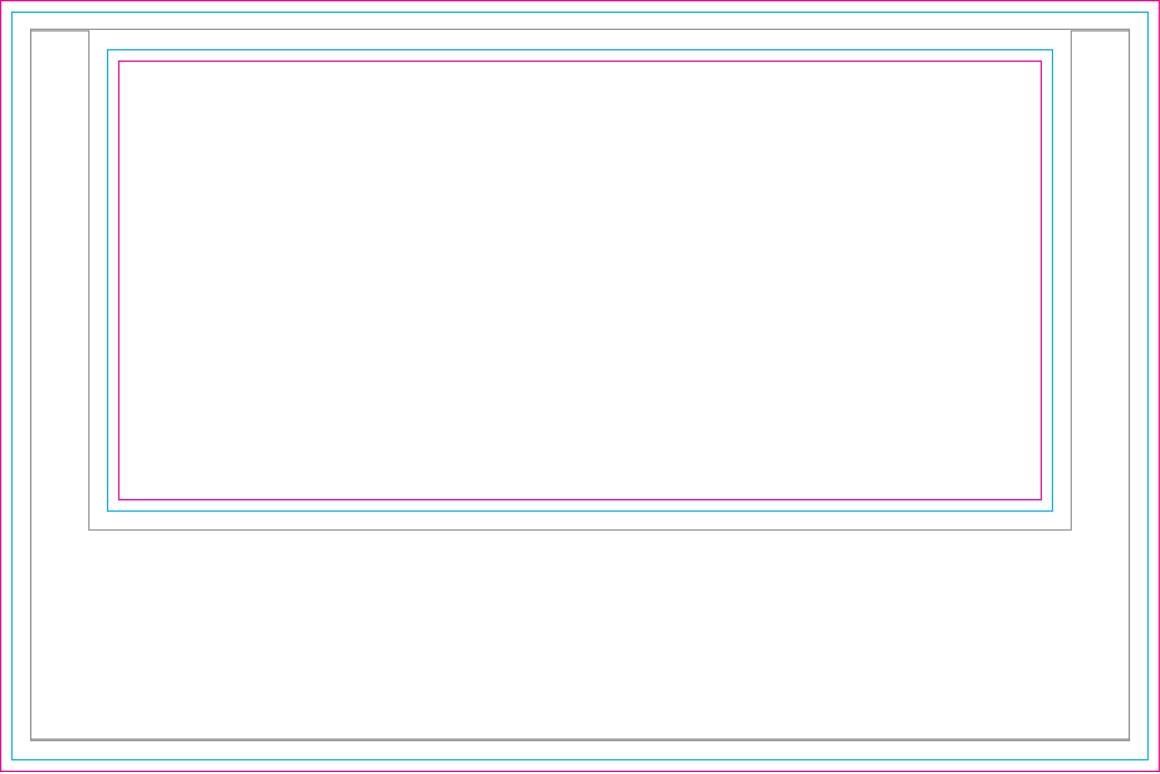

### MAIN TEMPLATE LINES:

#### **BLEED LINE:**

The MAGENTA line shows the bleed line. Please extend artwork to this line if it goes to or past the finished size.

#### FINISHED SIZE LINE:

The CYAN line shows the finished size.

#### STITCHING LINE:

The BLACK line shows the stitching line.

#### **IMAGE SAFETY LINE:**

The GREY line shows the image safety line. Keep all text, logos & important images inside the safety line or they might get cut off.

<sup>\*</sup> Due to the nature of the CMYK printing process, the reproduction of PANTONE® colors is not always 100% possible. Please reference a Pantone® Color Bridge® book to receive a process color simulation. Further information can be found on our website