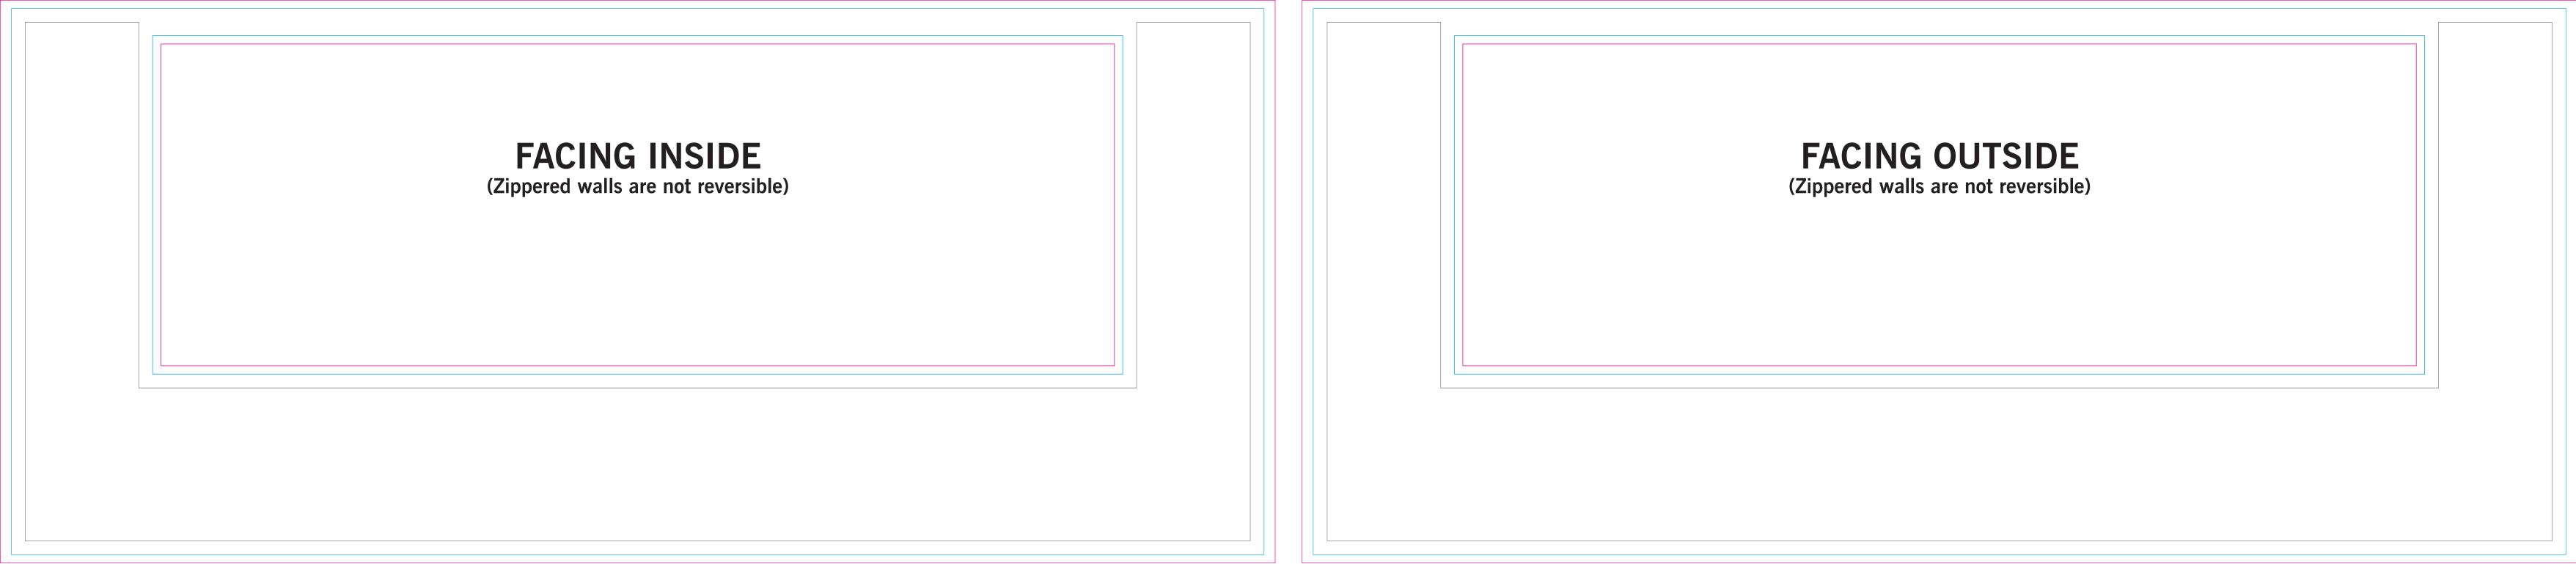

# Pop Up Tent Deluxe Wall 15.0'

Wall with Panoramic Window - Double Sided

Finished Print Size: 15.0' x 6.5' (W x H)

Data Format: 929.4cm x 203.3cm (finished print size & bleed)

## THINGS TO DO:

- Extend all artwork out to the templates magenta bleed line.
- Keep text, logos & important images inside the gray image safety line or they might get cut off.
- · Outline all fonts.
- Embed all placed images.
- If using Adobe® Photoshop®, delete all template lines before submitting your file.
- Design with 100% opaque PANTONE® Color Bridge® colors for more accurate color repoduction.\*
- Submit all artwork files in CMYK color space mode.
- ONLY SAVE AND SEND PAGE 2 WITH YOUR ARTWORK.