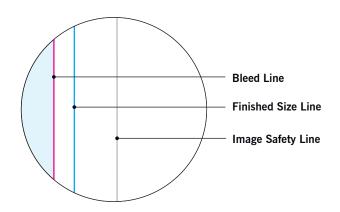

#### MAIN TEMPLATE LINES:

#### **BLEED LINE:**

The MAGENTA line shows the bleed line. Please extend artwork to this line if it goes to or past the finished size.

#### FINISHED SIZE LINE:

The CYAN line shows the finished size.

#### **IMAGE SAFETY LINE:**

The GREY line shows the image safety line. Keep all text, logos & important images inside the safety line or they might get cut off.

<sup>\*</sup> Due to the nature of the CMYK printing process, the reproduction of PANTONE® colors is not always 100% possible. Please reference a Pantone® Color Bridge® book to receive a process color simulation. Further information can be found on our website