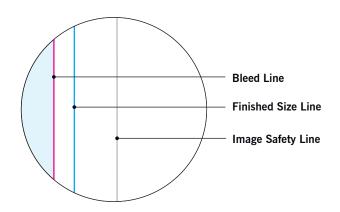

# **MAIN TEMPLATE LINES:**

#### **BLEED LINE:**

The MAGENTA line shows the bleed line. Please extend artwork to this line if it goes to or past the finished size.

#### FINISHED SIZE LINE:

The CYAN line shows the finished size.

#### **IMAGE SAFETY LINE:**

The GREY line shows the image safety line. Keep all text, logos & important images inside the safety line or they might get cut off.

DO NOT DESIGN HERE!
USE\_TEMPLATE\_ON\_PAGE\_2