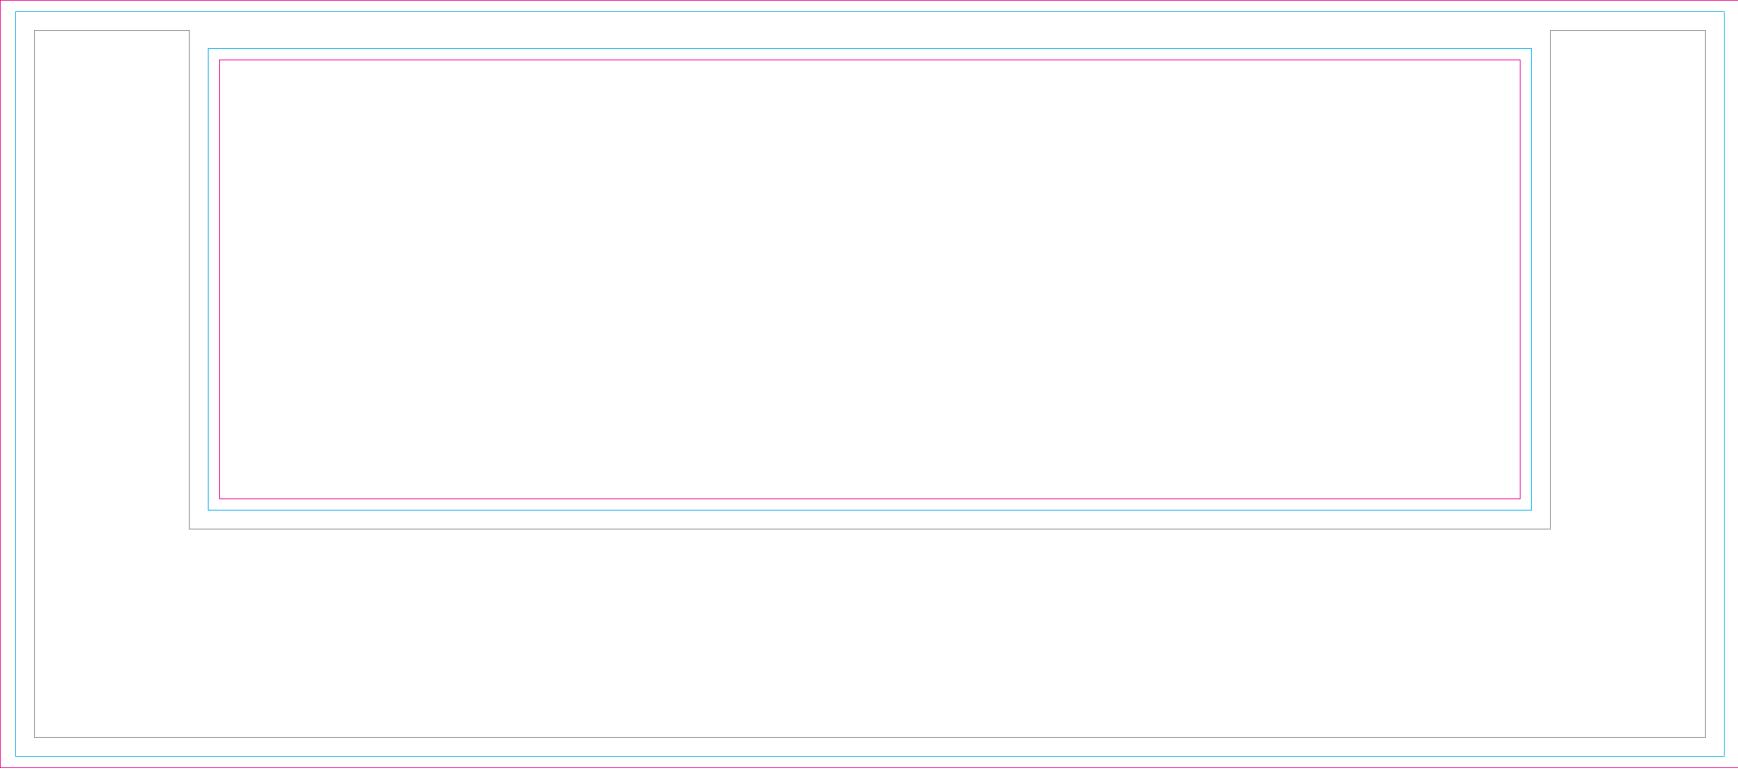

# Pop Up Tent Deluxe Wall 15.0'

Full Print with Panoramic Window

Finished Print Size: 15.0' x 6.5' (W x H)

Data Format: 459.7cm x 203.3cm (finished print size & bleed)

# THINGS TO DO:

- Extend all artwork out to the templates magenta bleed line.
- Keep text, logos & important images inside the gray image safety line or they might get cut off.
- · Outline all fonts.
- Embed all placed images.
- If using Adobe® Photoshop®, delete all template lines before submitting your file.
- Design with 100% opaque PANTONE® Color Bridge® colors for more accurate color repoduction.\*
- Submit all artwork files in CMYK color space mode.
- ONLY SAVE AND SEND PAGE 2 WITH YOUR ARTWORK.

# THINGS TO KNOW:

- The template is at 1:10 scale. DO NOT resize it.
- A minimum resolution of 800dpi is required for all raster (pixel) images.
   Higher resolutions are preferred.
- . DO NOT alter the template in any way.
- DO NOT use any of the template spot colors in your artwork. Anything
  using these colors is viewed as part of the template and is automatically
  removed by our system.
- If multiple images are selected for a product, submit one file per image.
- For multiple print and/or double print products, please design on all layouts within the template even if the layout graphics are the same.