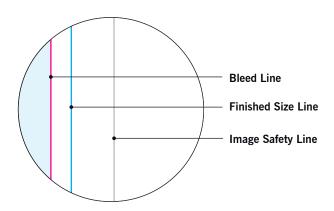

### **BLEED LINE:**

The MAGENTA line shows the bleed line. Please extend artwork to this line if it goes to or past the finished size.

## FINISHED SIZE LINE:

The CYAN line shows the finished size.

## **IMAGE SAFETY LINE:**

The GREY line shows the image safety line. Keep all text, logos & important images inside the safety line or they might get cut off.

<sup>\*</sup> Due to the nature of the CMYK printing process, the reproduction of PANTONE® colors is not always 100% possible. Please reference a Pantone® Color Bridge® book to receive a process color simulation. Further information can be found on our website