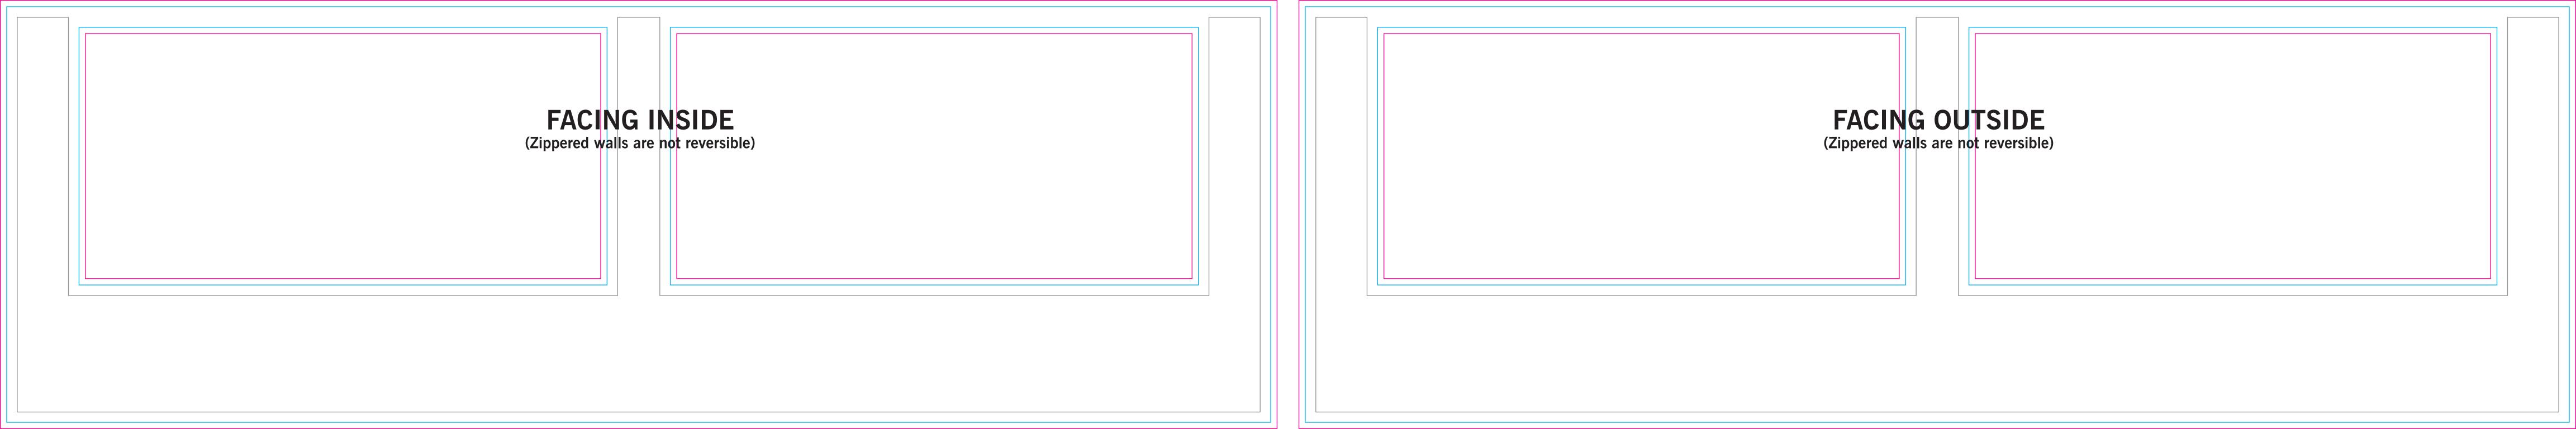

# Pop Up Tent Deluxe Wall 20.0'

Wall with 2 Panoramic Windows - Double Sided

Finished Print Size: 20.0' x 6.5' (W x H)

Data Format: 1219.8cm x 203.1cm (finished print size & bleed)

## **MAIN TEMPLATE LINES:**

### **BLEED LINE:**

The MAGENTA line shows the bleed line. Please extend artwork to this line if it goes to or past the finished size.

## FINISHED SIZE LINE:

The CYAN line shows the finished size.

#### STITCHING LINE:

The BLACK line shows the stitching line.

## **IMAGE SAFETY LINE:**

The GREY line shows the image safety line. Keep all text, logos & important images inside the safety line or they might get cut off.

<sup>\*</sup> Due to the nature of the CMYK printing process, the reproduction of PANTONE® colors is not always 100% possible. Please reference a Pantone® Color Bridge® book to receive a process color simulation. Further information can be found on our website