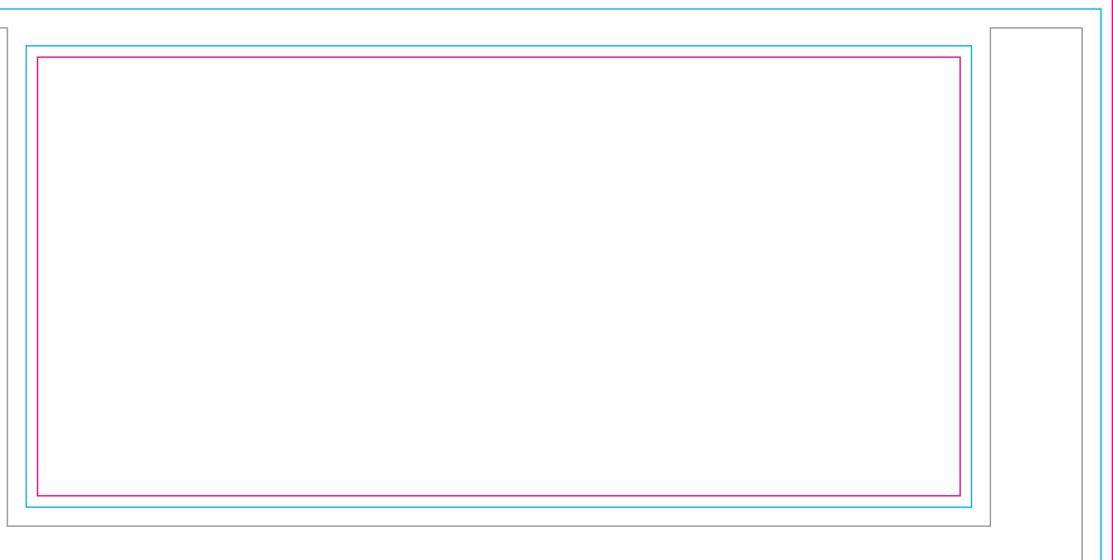

## MAIN TEMPLATE LINES:

#### **BLEED LINE:**

The MAGENTA line shows the bleed line. Please extend artwork to this line if it goes to or past the finished size.

#### FINISHED SIZE LINE:

The CYAN line shows the finished size.

#### STITCHING LINE:

The BLACK line shows the stitching line.

#### IMAGE SAFETY LINE:

The GREY line shows the image safety line. Keep all text, logos & important images inside the safety line or they might get cut off.

DO NOT DESIGN HERE! USE=TEMPL=ATE=ON=PAGE=2

|  | <br> |  |  |
|--|------|--|--|
|  |      |  |  |
|  |      |  |  |
|  |      |  |  |
|  |      |  |  |
|  |      |  |  |
|  |      |  |  |
|  |      |  |  |
|  |      |  |  |
|  |      |  |  |
|  |      |  |  |
|  |      |  |  |
|  |      |  |  |
|  |      |  |  |
|  |      |  |  |
|  |      |  |  |
|  |      |  |  |
|  |      |  |  |
|  |      |  |  |
|  |      |  |  |
|  |      |  |  |
|  |      |  |  |
|  |      |  |  |
|  | <br> |  |  |