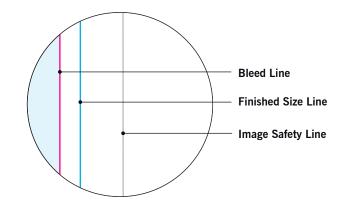

## MAIN TEMPLATE LINES:

#### **BLEED LINE:**

The MAGENTA line shows the bleed line. Please extend artwork to this line if it goes to or past the finished size.

#### FINISHED SIZE LINE:

The CYAN line shows the finished size.

#### IMAGE SAFETY LINE:

The GREY line shows the image safety line. Keep all text, logos & important images inside the safety line or they might get cut off.

DO NOT DESIGN HERE! USE=TEMPL=ATE=ON=PAGE=2

|  | <br> |  |  |
|--|------|--|--|
|  |      |  |  |
|  |      |  |  |
|  |      |  |  |
|  |      |  |  |
|  |      |  |  |
|  |      |  |  |
|  |      |  |  |
|  |      |  |  |
|  |      |  |  |
|  |      |  |  |
|  |      |  |  |
|  |      |  |  |
|  |      |  |  |
|  |      |  |  |
|  |      |  |  |
|  |      |  |  |
|  |      |  |  |
|  |      |  |  |
|  |      |  |  |
|  |      |  |  |
|  |      |  |  |
|  |      |  |  |
|  | <br> |  |  |