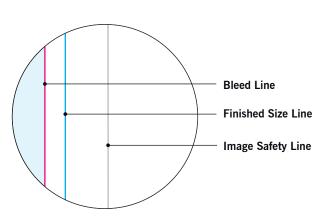

## **MAIN TEMPLATE LINES:**

### **BLEED LINE:**

The MAGENTA line shows the bleed line. Please extend artwork to this line if it goes to or past the finished size.

## FINISHED SIZE LINE:

The CYAN line shows the finished size.

## **IMAGE SAFETY LINE:**

The GREY line shows the image safety line. Keep all text, logos & important images inside the safety line or they might get cut off.

<sup>\*</sup> Due to the nature of the CMYK printing process, the reproduction of PANTONE® colors is not always 100% possible. Please reference a Pantone® Color Bridge® book to receive a process color simulation. Further information can be found on our website