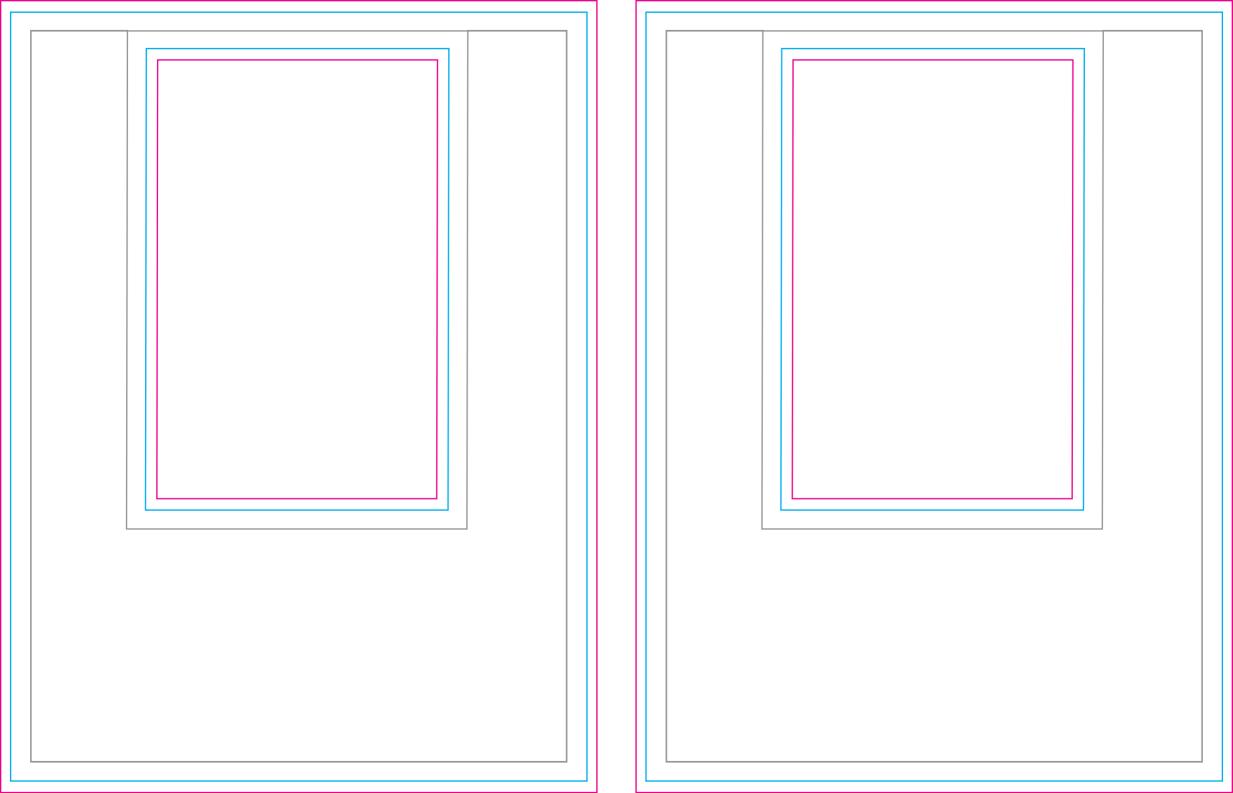

## **MAIN TEMPLATE LINES:**

### **BLEED LINE:**

The MAGENTA line shows the bleed line. Please extend artwork to this line if it goes to or past the finished size.

## FINISHED SIZE LINE:

The CYAN line shows the finished size.

### STITCHING LINE:

The BLACK line shows the stitching line.

## **IMAGE SAFETY LINE:**

The GREY line shows the image safety line. Keep all text, logos & important images inside the safety line or they might get cut off.

<sup>\*</sup> Due to the nature of the CMYK printing process, the reproduction of PANTONE® colors is not always 100% possible. Please reference a Pantone® Color Bridge® book to receive a process color simulation. Further information can be found on our website