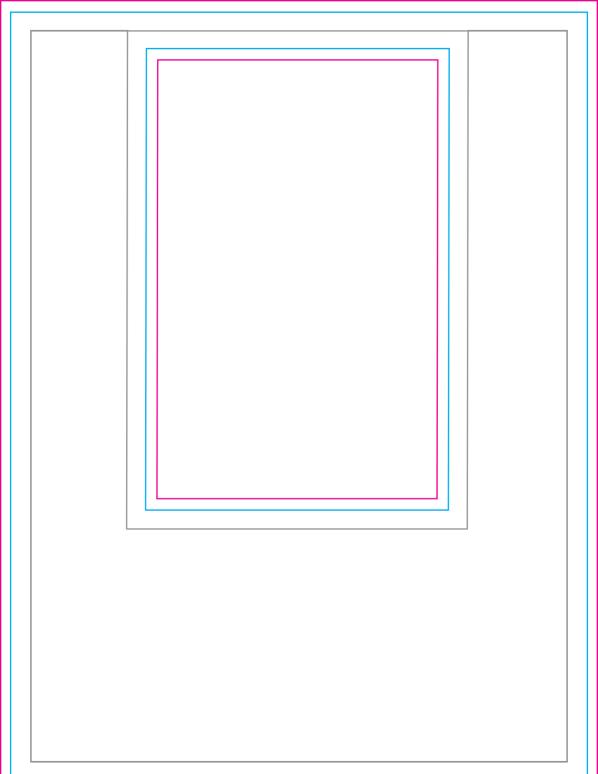

## MAIN TEMPLATE LINES:

#### **BLEED LINE:**

The MAGENTA line shows the bleed line. Please extend artwork to this line if it goes to or past the finished size.

The GREY line shows the image safety line. Keep all text, logos & important images inside the safety line or they might get cut off.

#### STITCHING LINE:

IMAGE SAFETY LINE:

The BLACK line shows the stitching line.

The CYAN line shows the finished size.

\* Due to the nature of the CMYK printing process, the reproduction of PANTONE® colors is not always 100% possible. Please reference a Pantone® Color Bridge® book to receive a process color simulation. Further information can be found on our website