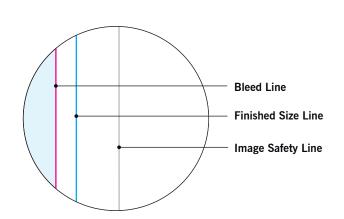

#### **BLEED LINE:**

The MAGENTA line shows the bleed line. Please extend artwork to this line if it goes to or past the finished size.

The GREY line shows the image safety line. Keep all text, logos & important images inside the safety line or they might get cut off.

#### STITCHING LINE:

IMAGE SAFETY LINE:

The BLACK line shows the stitching line.

The CYAN line shows the finished size.

\* Due to the nature of the CMYK printing process, the reproduction of PANTONE® colors is not always 100% possible. Please reference a Pantone® Color Bridge® book to receive a process color simulation. Further information can be found on our website