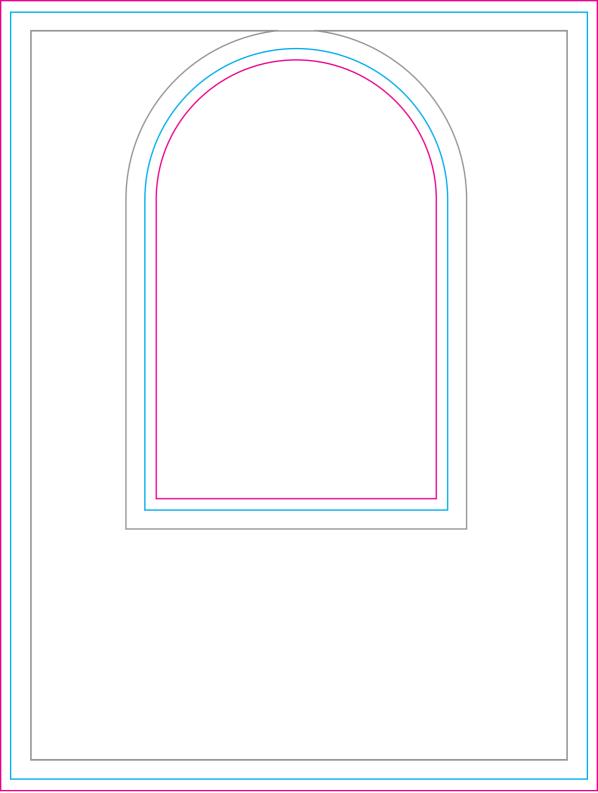

# Pop Up Tent Deluxe Wall 5'

Full Print Wall with Round Window

Finished Print Size: 5.0' x 6.5' (W x H)

Data Format: 158.0cm x 209.6cm (finished print size & bleed)

# DO NOT DESIGN HERE! USE TEMPLATE ON PAGE 2