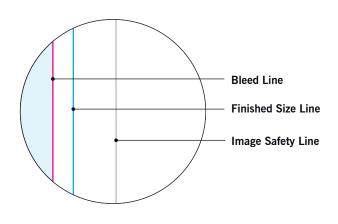

## **MAIN TEMPLATE LINES:**

### **BLEED LINE:**

The MAGENTA line shows the bleed line. Please extend artwork to this line if it goes to or past the finished size.

### FINISHED SIZE LINE:

The CYAN line shows the finished size.

### **IMAGE SAFETY LINE:**

The GREY line shows the image safety line. Keep all text, logos & important images inside the safety line or they might get cut off.

<sup>\*</sup> Due to the nature of the CMYK printing process, the reproduction of PANTONE® colors is not always 100% possible. Please reference a Pantone® Color Bridge® book to receive a process color simulation. Further information can be found on our website