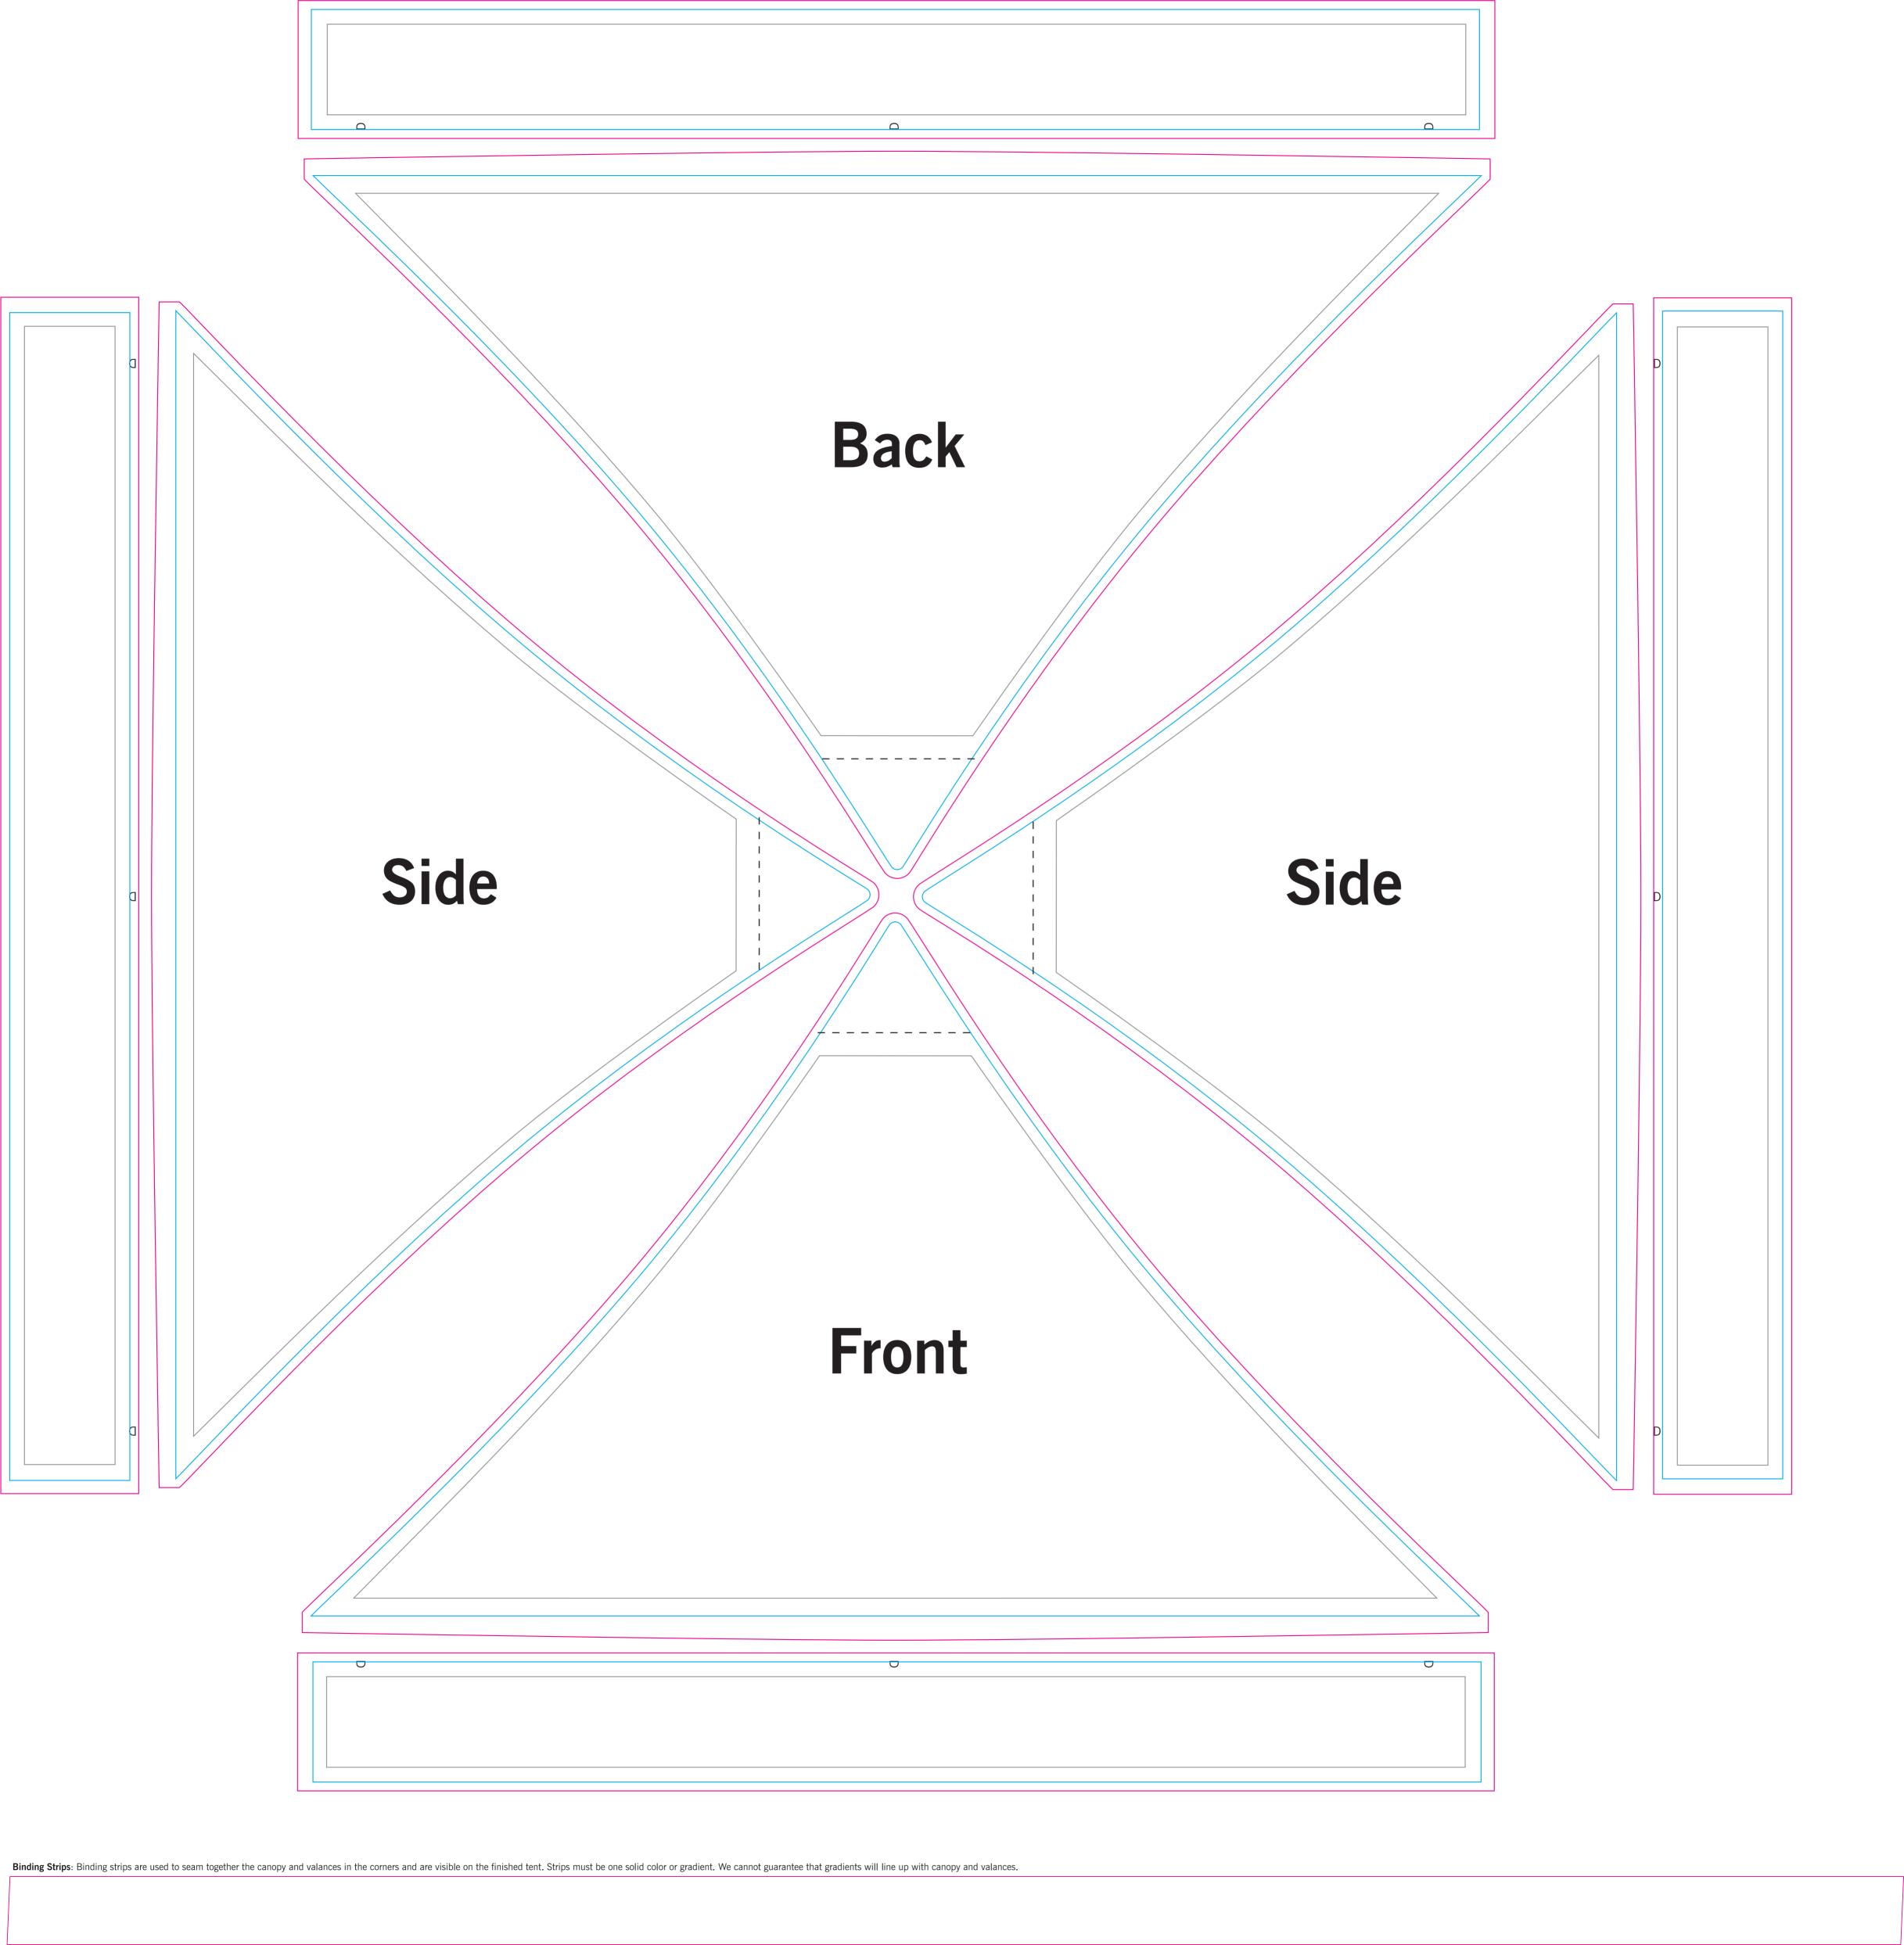

# Pop Up Tent Premium 13.0' x 13.0'

**Full Print** 

Finished Print Size: N/A

Data Format: 641.6cm x 657.7cm (finished print size & bleed)

### THINGS TO DO:

- Extend all artwork out to the templates magenta bleed line.
- Keep text, logos & important images inside the gray image safety line or they might get cut off.
- · Outline all fonts.
- Embed all placed images.
- If using Adobe® Photoshop®, delete all template lines before submitting your file.
- Design with 100% opaque PANTONE® Color Bridge® colors for more accurate color reproduction.\*
- Submit all artwork files in CMYK color space mode.
- ONLY SAVE AND SEND PAGE 2 WITH YOUR ARTWORK.

### THINGS TO KNOW:

- The template is at 1:10 scale. DO NOT resize it.
- A minimum resolution of 800dpi is required for all raster (pixel) images.
   Higher resolutions are preferred.
- . DO NOT alter the template in any way.
- DO NOT use any of the template spot colors in your artwork. Anything
  using these colors is viewed as part of the template and is automatically
  removed by our system.
- If multiple images are selected for a product, submit one file per image.
- For multiple print and/or double print products, please design on all layouts within the template even if the layout graphics are the same.

# DÖ NOT DESIGN HERE! USE TEMPLATE ON PAGE 2 Front