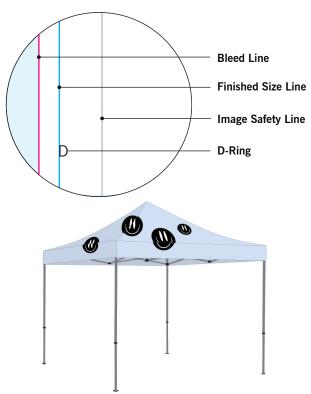

### **MAIN TEMPLATE LINES:**

### **BLEED LINE:**

The MAGENTA line shows the bleed line. Please extend artwork to this line if it goes to or past the finished size.

### FINISHED SIZE LINE:

The CYAN line shows the finished size.

### STITCHING LINE:

The BLACK line shows the stitching line.

### **IMAGE SAFETY LINE:**

The GREY line shows the image safety line. Keep all text, logos & important images inside the safety line or they might get cut off.

Warning: We cannot guarantee artwork alignment across any seam. Complaints based on that will not be accepted.