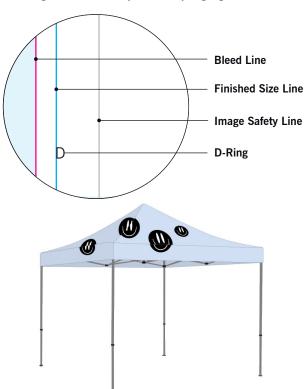

#### **BLEED LINE:**

The MAGENTA line shows the bleed line. Please extend artwork to this line if it goes to or past the finished size.

#### FINISHED SIZE LINE:

The CYAN line shows the finished size.

#### **IMAGE SAFETY LINE:**

The GREY line shows the image safety line. Keep all text, logos & important images inside the safety line or they might get cut off.

Warning: We cannot guarantee artwork alignment across any seam. Complaints based on that will not be accepted.