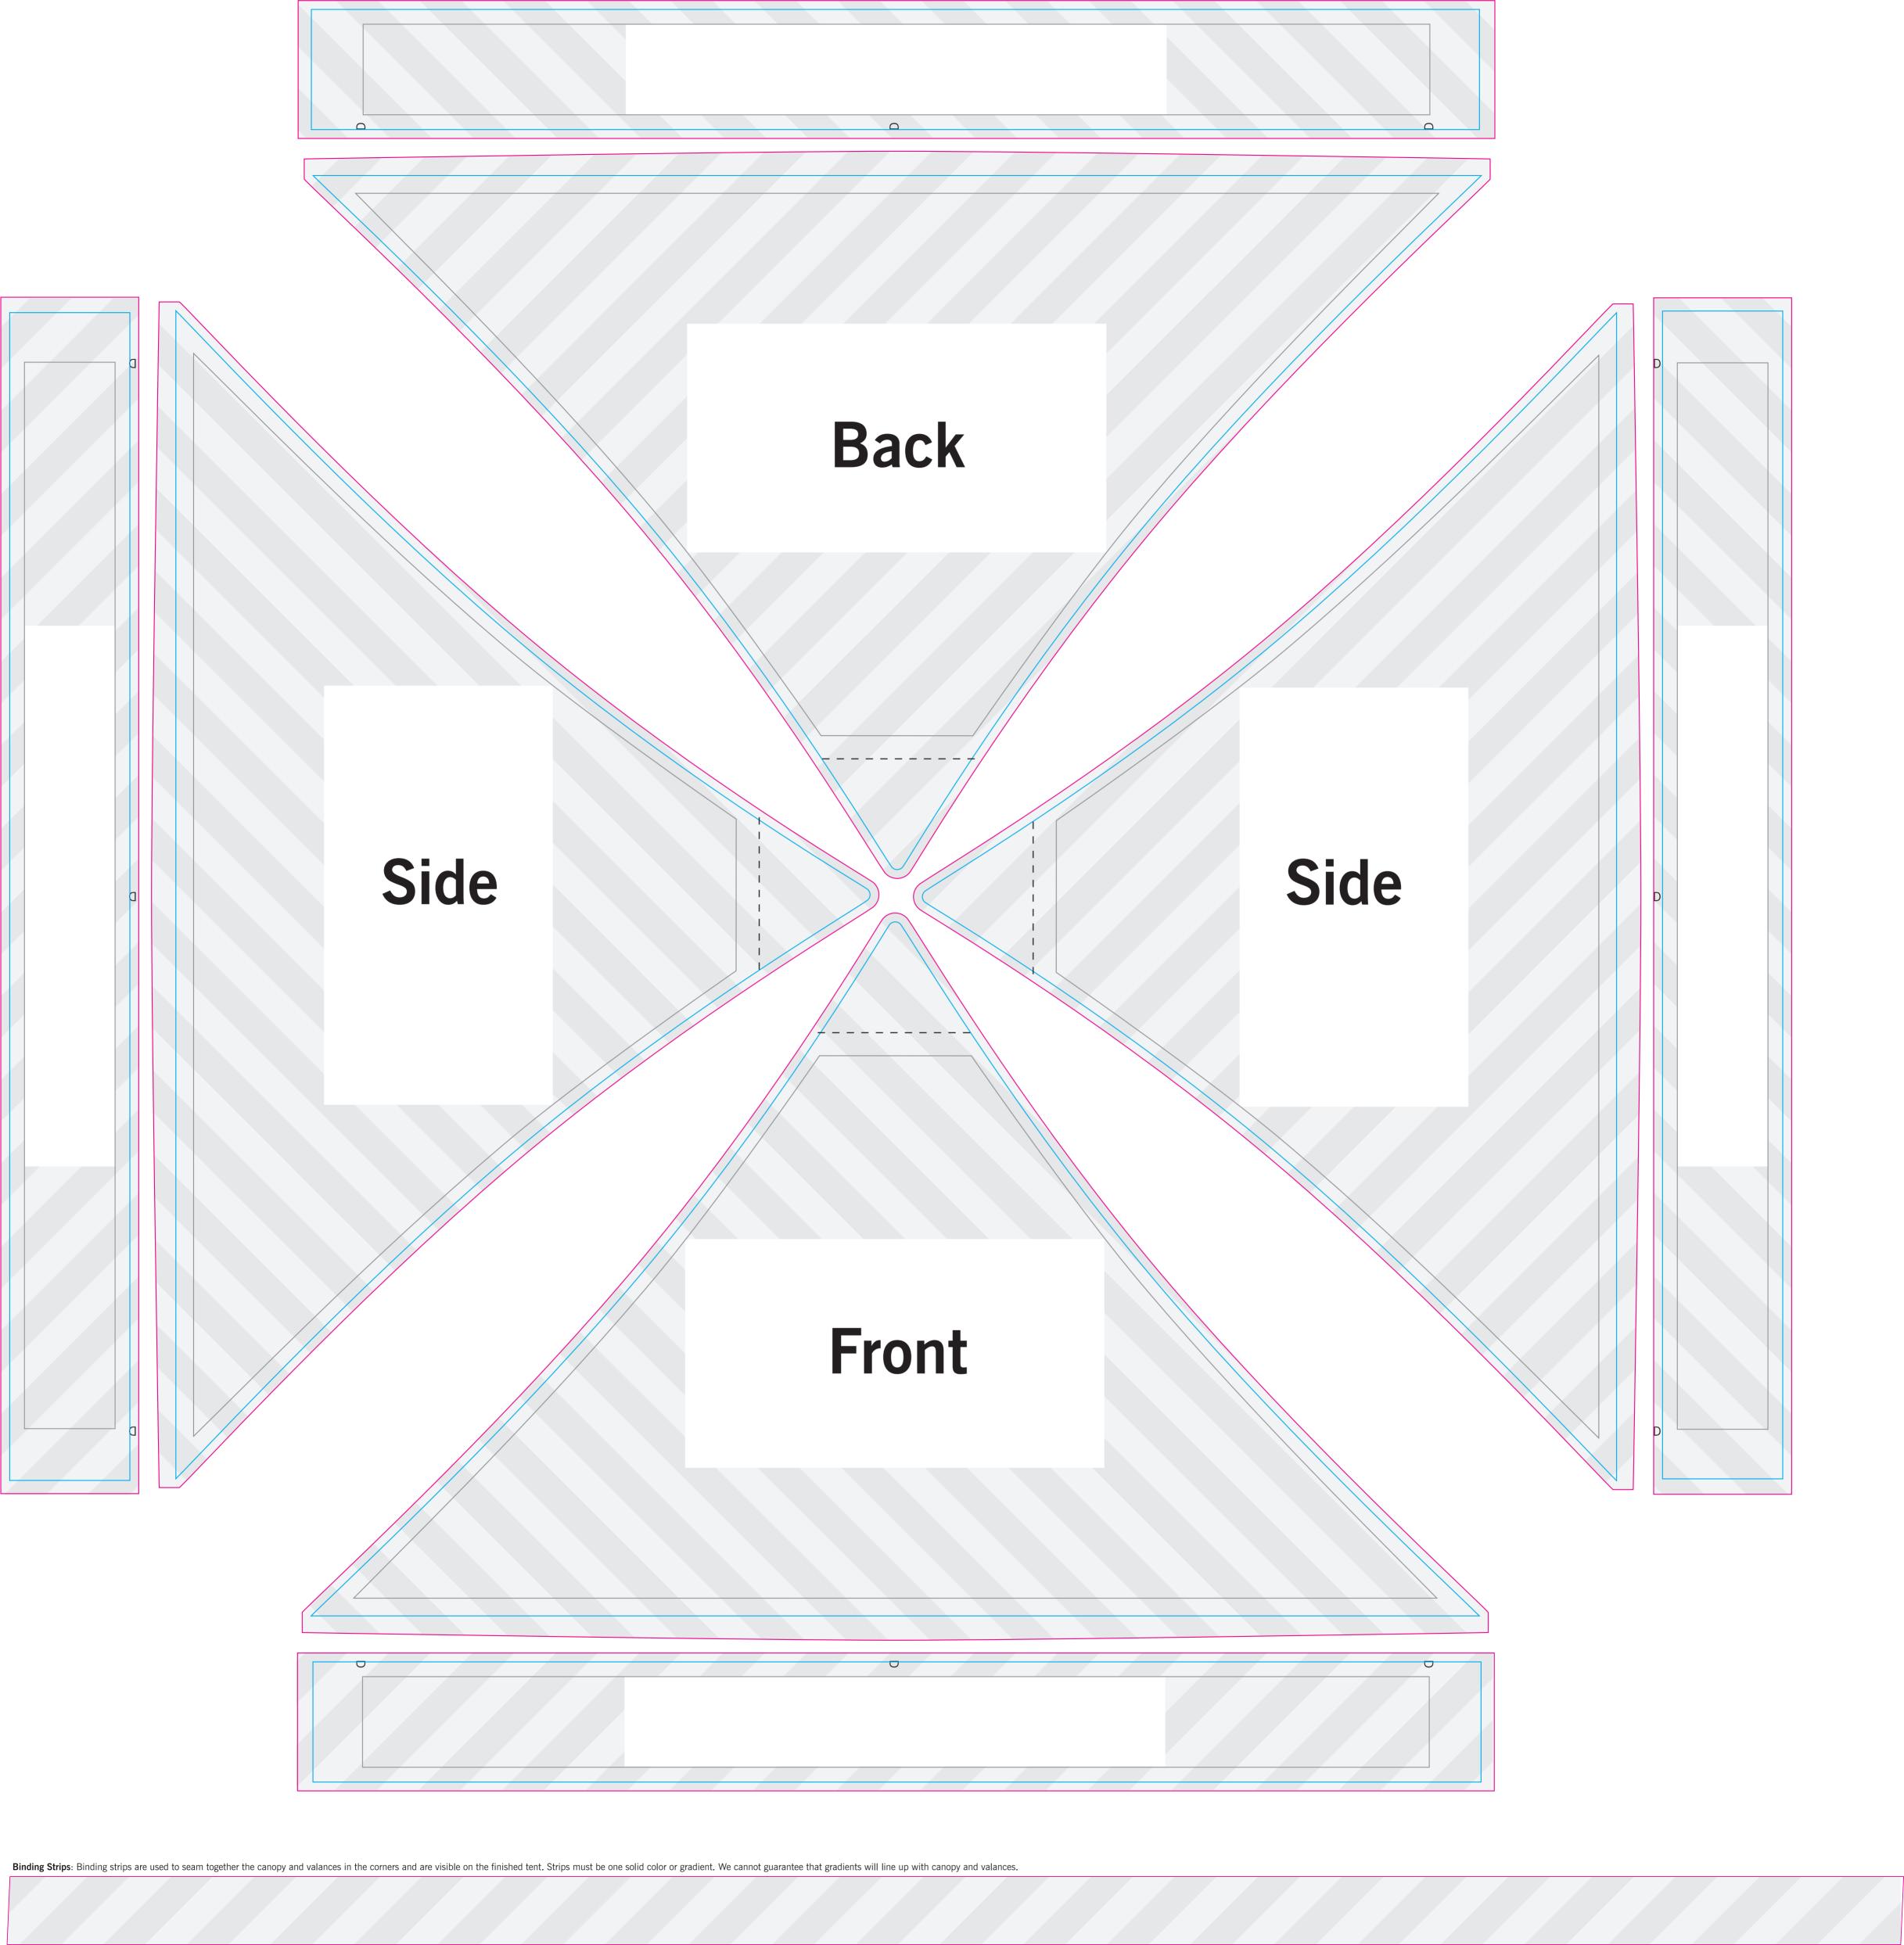

# WE USE A FULLY AUTOMATED ARTWORK CHECKING SYSTEM

- To ensure the quickest and most accurate verification and reproduction of your artwork, please use the template on page 2.
- Follow all artwork specifications & guidelines and do not alter the template lines, artboard (Adobe® Illustrator®) or canvas size (Adobe® Photoshop®).
- You must follow these instructions to ensure your delivery time.
- For a full list of artwork specifications & requirements, please visit our website.

### THINGS TO DO:

- Extend all artwork out to the templates magenta bleed line.
- Keep text, logos & important images inside the gray image safety line or they might get cut off.
- · Outline all fonts.
- Embed all placed images.
- If using Adobe® Photoshop®, delete all template lines before submitting your file.
- Design with 100% opaque PANTONE® Color Bridge® colors for more accurate color reproduction.\*
- Submit all artwork files in CMYK color space mode.
- ONLY SAVE AND SEND PAGE 2 WITH YOUR ARTWORK.

## THINGS TO KNOW:

- The template is at 1:10 scale. DO NOT resize it.
- A minimum resolution of 800dpi is required for all raster (pixel) images.
   Higher resolutions are preferred.
- . DO NOT alter the template in any way.
- DO NOT use any of the template spot colors in your artwork. Anything
  using these colors is viewed as part of the template and is automatically
  removed by our system.
- If multiple images are selected for a product, submit one file per image.
- For multiple print and/or double print products, please design on all layouts within the template even if the layout graphics are the same.

#### MAIN TEMPLATE LINES:

#### **BLEED LINE:**

The MAGENTA line shows the bleed line. Please extend artwork to this line if it goes to or past the finished size.

#### FINISHED SIZE LINE:

The CYAN line shows the finished size.

#### **IMAGE SAFETY LINE:**

The GREY line shows the image safety line. Keep all text, logos & important images inside the safety line or they might get cut off.

<sup>\*</sup> Due to the nature of the CMYK printing process, the reproduction of PANTONE® colors is not always 100% possible. Please reference a Pantone® Color Bridge® book to receive a process color simulation. Further information can be found on our website