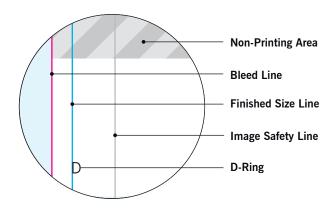

#### MAIN TEMPLATE LINES:

#### **BLEED LINE:**

The MAGENTA line shows the bleed line. Please extend artwork to this line if it goes to or past the finished size.

#### FINISHED SIZE LINE:

The CYAN line shows the finished size.

#### **IMAGE SAFETY LINE:**

The GREY line shows the image safety line. Keep all text, logos & important images inside the safety line or they might get cut off.

<sup>\*</sup> Due to the nature of the CMYK printing process, the reproduction of PANTONE® colors is not always 100% possible. Please reference a Pantone® Color Bridge® book to receive a process color simulation. Further information can be found on our website