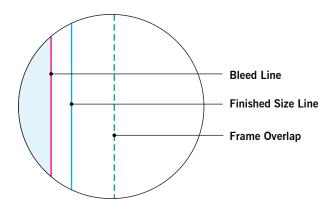

#### BLEED LINE:

The MAGENTA line shows the bleed line. Please extend artwork to this line if it goes to or past the finished size.

#### FINISHED SIZE LINE:

The CYAN line shows the finished size.