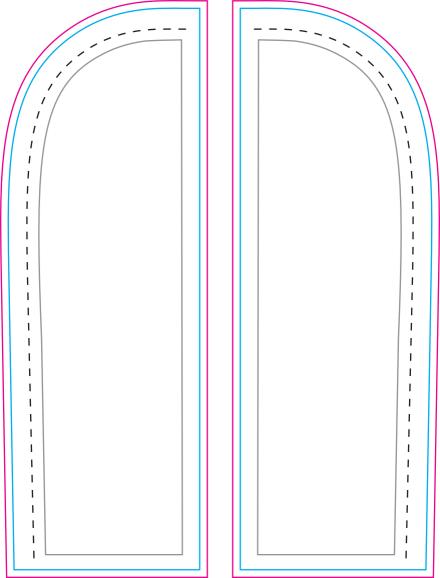

he layout graphics are the same.

# **MAIN TEMPLATE LINES:**

### **BLEED LINE:**

The MAGENTA line shows the bleed line. Please extend artwork to this line if it goes to or past the finished size.

### FINISHED SIZE LINE:

The CYAN line shows the finished size.

# DO NOT DESIGN HERE! USE TEMPLATE ON PAGE 2

### STITCHING LINE:

The BLACK line shows the stitching line.

### **IMAGE SAFETY LINE:**

The GREY line shows the image safety line. Keep all text, logos & important images inside the safety line or they might get cut off.



<sup>\*</sup> Due to the nature of the CMYK printing process, the reproduction of PANTONE® colors is not always 100% possible. Please reference a Pantone® Color Bridge® book to receive a process color simulation. Further information can be found on our website.