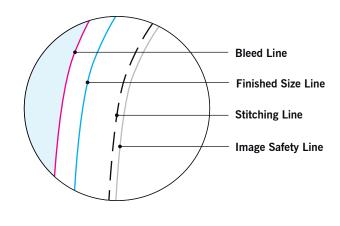

# **MAIN TEMPLATE LINES:**

### **BLEED LINE:**

The MAGENTA line shows the bleed line. Please extend artwork to this line if it goes to or past the finished size.

### FINISHED SIZE LINE:

The CYAN line shows the finished size.

### STITCHING LINE:

The BLACK line shows the stitching line.

### **IMAGE SAFETY LINE:**

The GREY line shows the image safety line. Keep all text, logos & important images inside the safety line or they might get cut off.

<sup>\*</sup> Due to the nature of the CMYK printing process, the reproduction of PANTONE® colors is not always 100% possible. Please reference a Pantone® Color Bridge® book to receive a process color simulation. Further information can be found on our website.