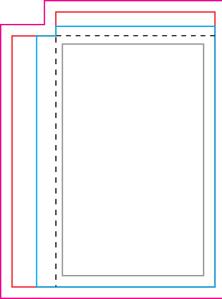

he layout graphics are the same.

## **MAIN TEMPLATE LINES:**

### **BLEED LINE:**

The MAGENTA line shows the bleed line. Please extend artwork to this line if it goes to or past the finished size.

### FINISHED SIZE LINE:

The CYAN line shows the finished size.

# DO NOT DESIGN HERE! USE TEMPLATE ON PAGE 2

### STITCHING LINE:

The BLACK line shows the stitching line.

### **IMAGE SAFETY LINE:**

The GREY line shows the image safety line. Keep all text, logos & important images inside the safety line or they might get cut off.



<sup>\*</sup> Due to the nature of the CMYK printing process, the reproduction of PANTONE® colors is not always 100% possible. Please reference a Pantone® Color Bridge® book to receive a process color simulation. Further information can be found on our website