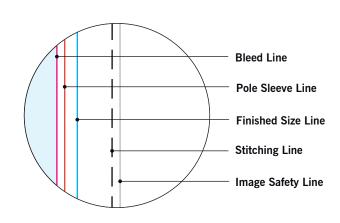

## **MAIN TEMPLATE LINES:**

### **BLEED LINE:**

The MAGENTA line shows the bleed line. Please extend artwork to this line if it goes to or past the finished size.

### FINISHED SIZE LINE:

The CYAN line shows the finished size.

### STITCHING LINE:

The BLACK line shows the stitching line.

### **IMAGE SAFETY LINE:**

The GREY line shows the image safety line. Keep all text, logos & important images inside the safety line or they might get cut off.

<sup>\*</sup> Due to the nature of the CMYK printing process, the reproduction of PANTONE® colors is not always 100% possible. Please reference a Pantone® Color Bridge® book to receive a process color simulation. Further information can be found on our website