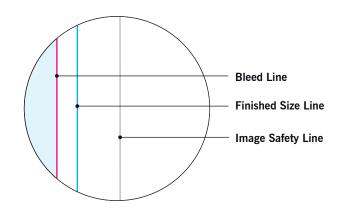

## **MAIN TEMPLATE LINES:**

#### **BLEED LINE:**

The MAGENTA line shows the bleed line. Please extend artwork to this line if it goes to or past the finished size.

#### FINISHED SIZE LINE:

The CYAN line shows the finished size.

#### **IMAGE SAFETY LINE:**

The GREY line shows the image safety line. Keep all text, logos & important images inside the safety line or they might get cut off.