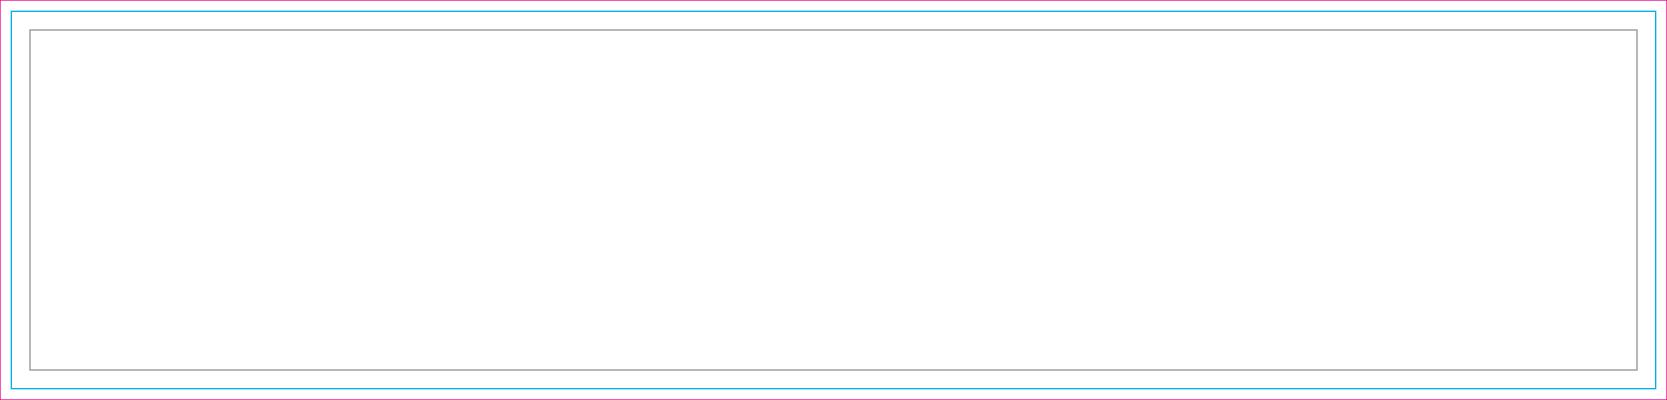

# **Removable Tent Wall Banner**

14.3' x 3.3' Landscape

Finished Print Size: 14.3' x 3.3' (W x H)

Data Format: 440.9cm x 105.8cm (finished print size & bleed)

# THINGS TO DO:

- Extend all artwork out to the templates magenta bleed line.
- Keep text, logos & important images inside the gray image safety line or they might get cut off.
- · Outline all fonts.
- Embed all placed images.
- If using Adobe® Photoshop®, delete all template lines before submitting your file.
- Design with 100% opaque PANTONE® Color Bridge® colors for more accurate color repoduction.\*
- Submit all artwork files in CMYK color space mode.
- ONLY SAVE AND SEND PAGE 2 WITH YOUR ARTWORK.

# **THINGS TO KNOW:**

- The template is at 1:10 scale. DO NOT resize it.
- A minimum resolution of 360dpi is required for all raster (pixel) images.
  Higher resolutions are preferred.
- DO NOT alter the template in any way.
- If multiple images are selected for a product, submit one file per image.
- For multiple print and/or double print products, please design on all layouts within the template even if the layout graphics are the same.

#### **BLEED LINE:**

The MAGENTA line shows the bleed line. Please extend artwork to this line if it goes to or past the finished size.

#### FINISHED SIZE LINE:

The CYAN line shows the finished size.

#### **IMAGE SAFETY LINE:**

The GREY line shows the image safety line. Keep all text, logos & important images inside the safety line or they might get cut off.