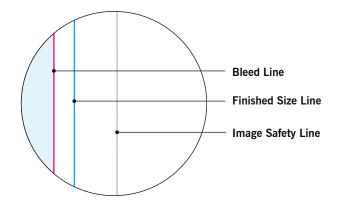

# **MAIN TEMPLATE LINES:**

#### **BLEED LINE:**

The MAGENTA line shows the bleed line. Please extend artwork to this line if it goes to or past the finished size.

#### FINISHED SIZE LINE:

The CYAN line shows the finished size.

#### **IMAGE SAFETY LINE:**

The GREY line shows the image safety line. Keep all text, logos & important images inside the safety line or they might get cut off.