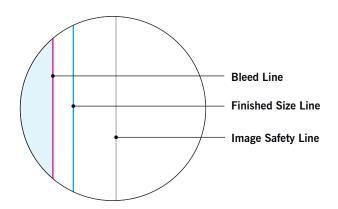

#### **BLEED LINE:**

The MAGENTA line shows the bleed line. Please extend artwork to this line if it goes to or past the finished size.

## FINISHED SIZE LINE:

The CYAN line shows the finished size.

## **IMAGE SAFETY LINE:**

The GREY line shows the image safety line. Keep all text, logos & important images inside the safety line or they might get cut off.

DO NOT DESIGN HERE!

USE TEMPLATE ON PAGE 2

<sup>\*</sup> Due to the nature of the CMYK printing process, the reproduction of PANTONE® colors is not always 100% possible. Please reference a Pantone® Color Bridge® book to receive a process color simulation. Further information can be found on our website.