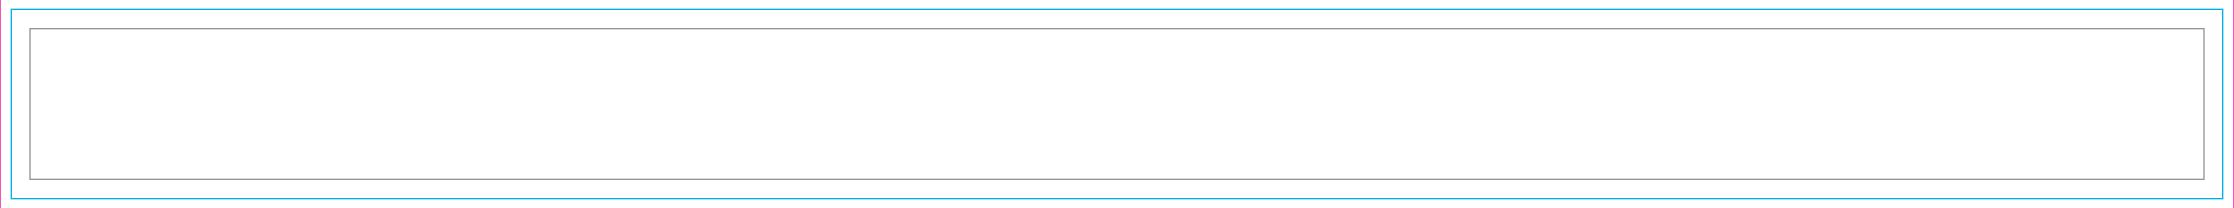

# **Removable Tent Wall Banner**

19.2' x 1.6' Landscape

Finished Print Size: 19.2' x 1.6' (W x H)

Data Format: 590.8cm x 56.1cm (finished print size & bleed)

#### **BLEED LINE:**

The MAGENTA line shows the bleed line. Please extend artwork to this line if it goes to or past the finished size.

## FINISHED SIZE LINE:

The CYAN line shows the finished size.

## **IMAGE SAFETY LINE:**

The GREY line shows the image safety line. Keep all text, logos & important images inside the safety line or they might get cut off.

DO NOT DESIGN HERE!

USE TEMPLATE ON PAGE 2

<sup>\*</sup> Due to the nature of the CMYK printing process, the reproduction of PANTONE® colors is not always 100% possible. Please reference a Pantone® Color Bridge® book to receive a process color simulation. Further information can be found on our website.