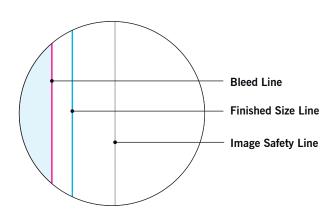

## **MAIN TEMPLATE LINES:**

#### **BLEED LINE:**

The MAGENTA line shows the bleed line. Please extend artwork to this line if it goes to or past the finished size.

### FINISHED SIZE LINE:

The CYAN line shows the finished size.

### **IMAGE SAFETY LINE:**

The GREY line shows the image safety line. Keep all text, logos & important images inside the safety line or they might get cut off.

<sup>\*</sup> Due to the nature of the CMYK printing process, the reproduction of PANTONE® colors is not always 100% possible. Please reference a Pantone® Color Bridge® book to receive a process color simulation. Further information can be found on our website