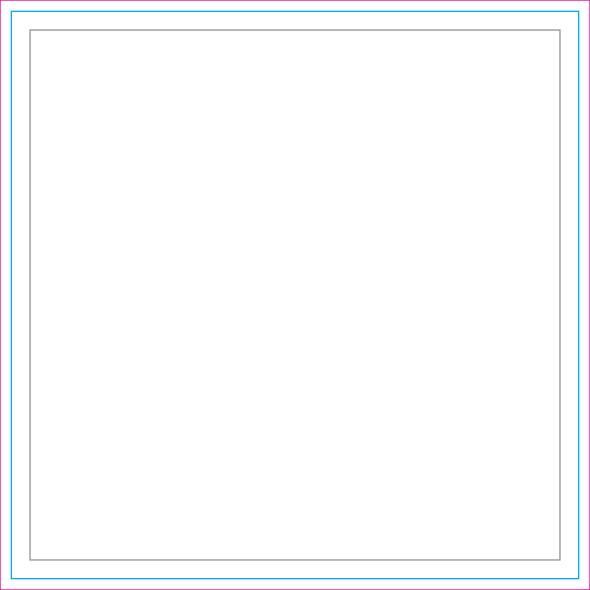

# **Removable Tent Wall Banner**

4.9' x 4.9' Square

Finished Print Size: 4.9' x 4.9' (W x H)

Data Format: 155.9cm x 155.9cm (finished print size & bleed)

# WE USE A FULLY AUTOMATED ARTWORK CHECKING SYSTEM

- To ensure the quickest and most accurate verification and reproduction of your artwork, please use the template on page 2.
- Follow all artwork specifications & guidelines and do not alter the template lines, artboard (Adobe® Illustrator®) or canvas size (Adobe® Photoshop®).
- You must follow these instructions to ensure your delivery time.
- For a full list of artwork specifications & requirements, please visit our website.

# THINGS TO DO:

- Extend all artwork out to the templates magenta bleed line.
- Keep text, logos & important images inside the gray image safety line or they might get cut off.
- · Outline all fonts.
- Embed all placed images.
- If using Adobe® Photoshop®, delete all template lines before submitting your file.
- Design with 100% opaque PANTONE® Color Bridge® colors for more accurate color repoduction.\*
- Submit all artwork files in CMYK color space mode.
- ONLY SAVE AND SEND PAGE 2 WITH YOUR ARTWORK.

# **THINGS TO KNOW:**

- The template is at 1:10 scale. DO NOT resize it.
- A minimum resolution of 360dpi is required for all raster (pixel) images.
  Higher resolutions are preferred.
- DO NOT alter the template in any way.
- If multiple images are selected for a product, submit one file per image.
- For multiple print and/or double print products, please design on all layouts within the template even if the layout graphics are the same.