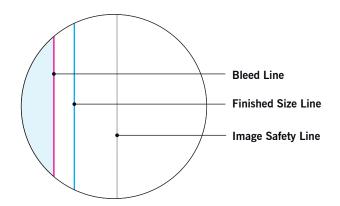

#### **MAIN TEMPLATE LINES:**

#### **BLEED LINE:**

The MAGENTA line shows the bleed line. Please extend artwork to this line if it goes to or past the finished size.

#### FINISHED SIZE LINE:

The CYAN line shows the finished size.

#### **IMAGE SAFETY LINE:**

The GREY line shows the image safety line. Keep all text, logos & important images inside the safety line or they might get cut off.

DO NOT DESIGN HERE! USE TEMPLATE ON PAGE 2