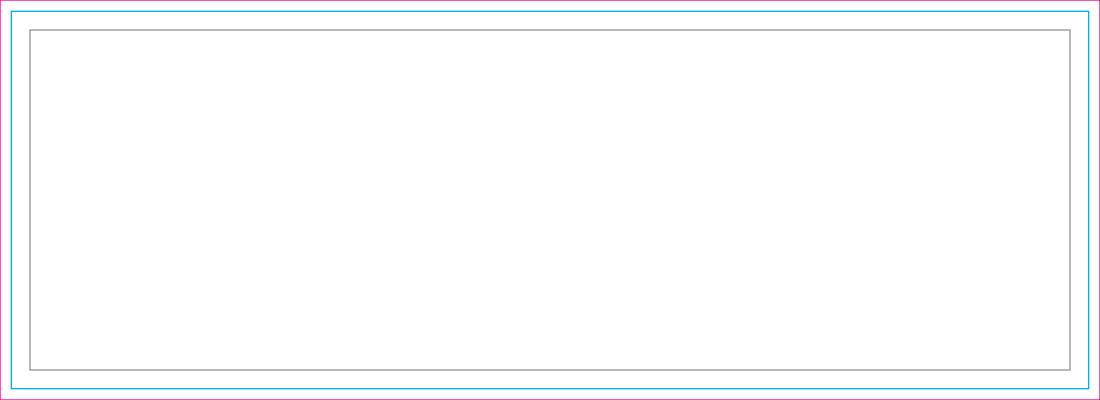

#### **MAIN TEMPLATE LINES:**

#### **BLEED LINE:**

The MAGENTA line shows the bleed line. Please extend artwork to this line if it goes to or past the finished size.

#### FINISHED SIZE LINE:

The CYAN line shows the finished size.

#### **IMAGE SAFETY LINE:**

The GREY line shows the image safety line. Keep all text, logos & important images inside the safety line or they might get cut off.

DO NOT DESIGN HERE! USE TEMPLATE ON PAGE 2