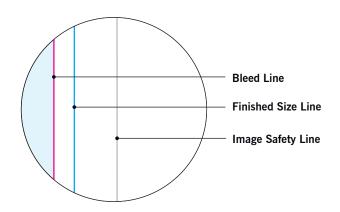

#### **BLEED LINE:**

The MAGENTA line shows the bleed line. Please extend artwork to this line if it goes to or past the finished size.

#### FINISHED SIZE LINE:

The CYAN line shows the finished size.

#### **IMAGE SAFETY LINE:**

The GREY line shows the image safety line. Keep all text, logos & important images inside the safety line or they might get cut off.

DO NOT DESIGN HERE!
USE TEMPLATE ON PAGE 2