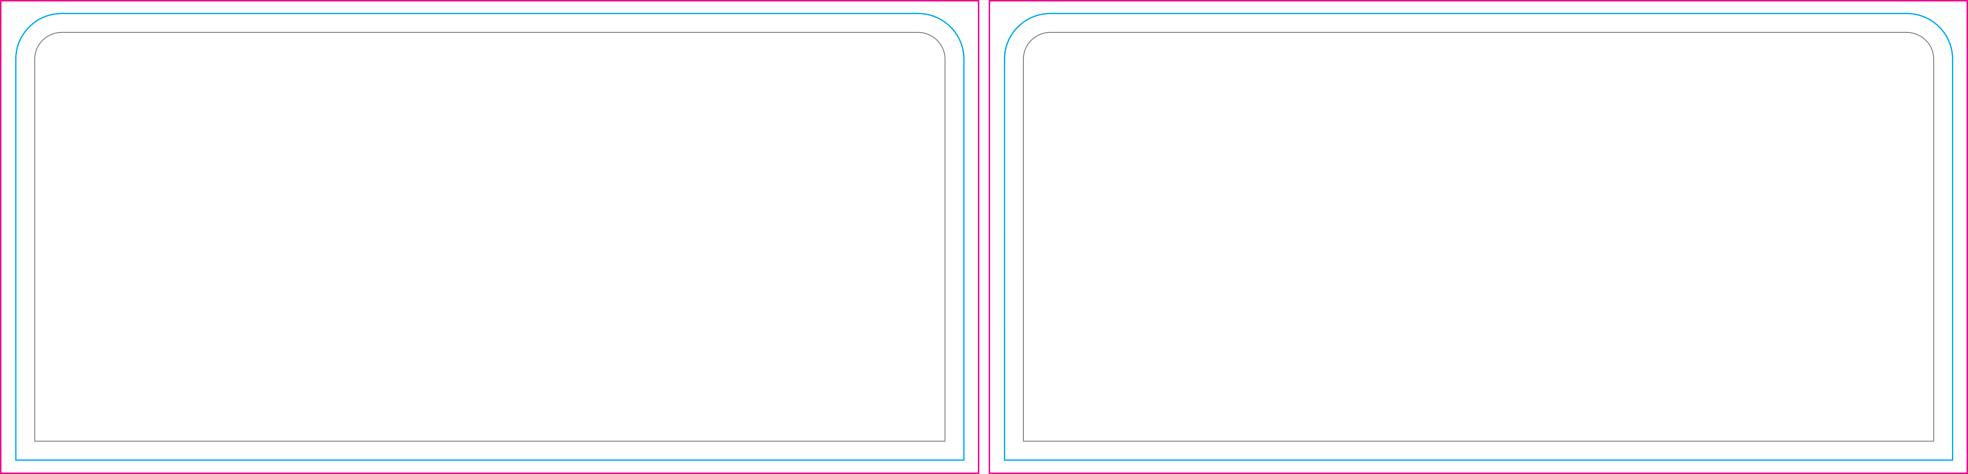

# THINGS TO DO:

- Extend all artwork out to the templates magenta bleed line.
- Keep text, logos & important images inside the gray image safety line or they might get cut off.
- · Outline all fonts.
- Embed all placed images.
- If using Adobe® Photoshop®, delete all template lines before submitting your file.
- Design with 100% opaque PANTONE® Color Bridge® colors for more accurate color repoduction.\*
- Submit all artwork files in CMYK color space mode.
- ONLY SAVE AND SEND PAGE 2 WITH YOUR ARTWORK.

# **MAIN TEMPLATE LINES:**

#### **BLEED LINE:**

The MAGENTA line shows the bleed line. Please extend artwork to this line if it goes to or past the finished size.

#### FINISHED SIZE LINE:

The CYAN line shows the finished size.

#### **IMAGE SAFETY LINE:**

The GREY line shows the image safety line. Keep all text, logos & important images inside the safety line or they might get cut off.

DO NOT DESIGN HERE!
USE TEMPLATE ON PAGE 2