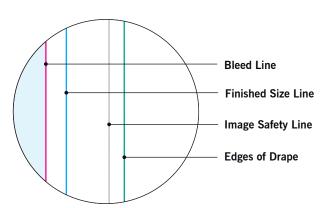

### **BLEED LINE:**

The MAGENTA line shows the bleed line. Please extend artwork to this line if it goes to or past the finished size.

## FINISHED SIZE LINE:

The CYAN line shows the finished size.

### STITCHING LINE:

The BLACK line shows the stitching line.

## **IMAGE SAFETY LINE:**

The GREY line shows the image safety line. Keep all text, logos & important images inside the safety line or they might get cut off.

<sup>\*</sup> Due to the nature of the CMYK printing process, the reproduction of PANTONE® colors is not always 100% possible. Please reference a Pantone® Color Bridge® book to receive a process color simulation. Further information can be found on our website