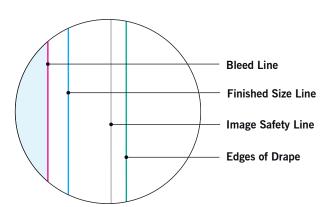

#### **BLEED LINE:**

The MAGENTA line shows the bleed line. Please extend artwork to this line if it goes to or past the finished size.

#### FINISHED SIZE LINE:

The CYAN line shows the finished size.

#### **IMAGE SAFETY LINE:**

The GREY line shows the image safety line. Keep all text, logos & important images inside the safety line or they might get cut off.

<sup>\*</sup> Due to the nature of the CMYK printing process, the reproduction of PANTONE® colors is not always 100% possible. Please reference a Pantone® Color Bridge® book to receive a process color simulation. Further information can be found on our website.