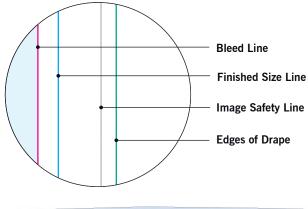

## MAIN TEMPLATE LINES:

#### **BLEED LINE:**

The MAGENTA line shows the bleed line. Please extend artwork to this line if it goes to or past the finished size.

### FINISHED SIZE LINE:

The CYAN line shows the finished size.

### **IMAGE SAFETY LINE:**

The GREY line shows the image safety line. Keep all text, logos & important images inside the safety line or they might get cut off.

Warning: We cannot guarantee artwork alignment across any seam. Complaints based on that will not be accepted.