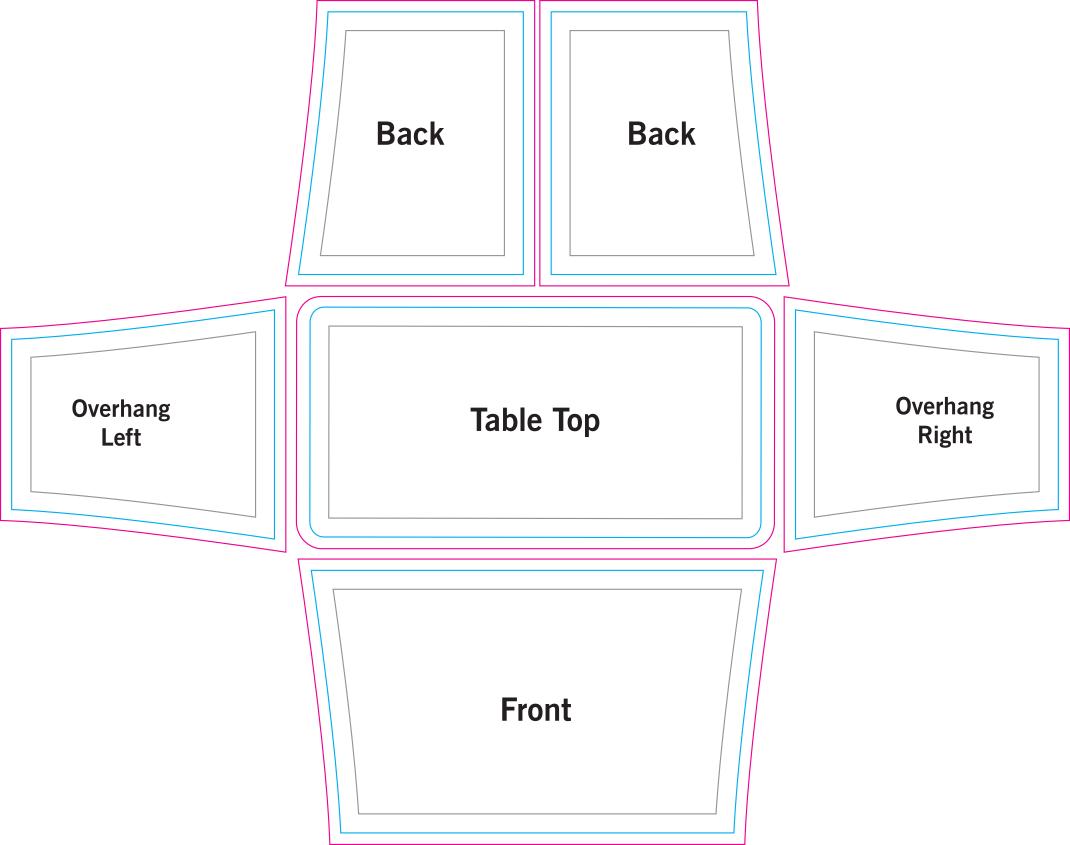

# Stretch Table Throw w/ Folding Table

4' Full Coverage Full Print

Finished Print Size: 4.0' x 2.0' (W x H)

Data Format: 283.0cm x 223.5cm (finished print size & bleed)

## THINGS TO DO:

- Extend all artwork out to the templates magenta bleed line.
- Keep text, logos & important images inside the gray image safety line or they might get cut off.
- · Outline all fonts.
- Embed all placed images.
- If using Adobe® Photoshop®, delete all template lines before submitting your file.
- Design with 100% opaque PANTONE® Color Bridge® colors for more accurate color repoduction.\*
- Submit all artwork files in CMYK color space mode.
- ONLY SAVE AND SEND PAGE 2 WITH YOUR ARTWORK.

## THINGS TO KNOW:

- The template is at 1:10 scale. DO NOT resize it.
- A minimum resolution of 360dpi is required for all raster (pixel) images.
   Higher resolutions are preferred.
- DO NOT alter the template in any way.
- DO NOT use any of the template spot colors in your artwork. Anything
  using these colors is viewed as part of the template and is automatically
  removed by our system.
- If multiple images are selected for a product, submit one file per image.
- For multiple print and/or double print products, please design on all layouts within the template even if the layout graphics are the same.