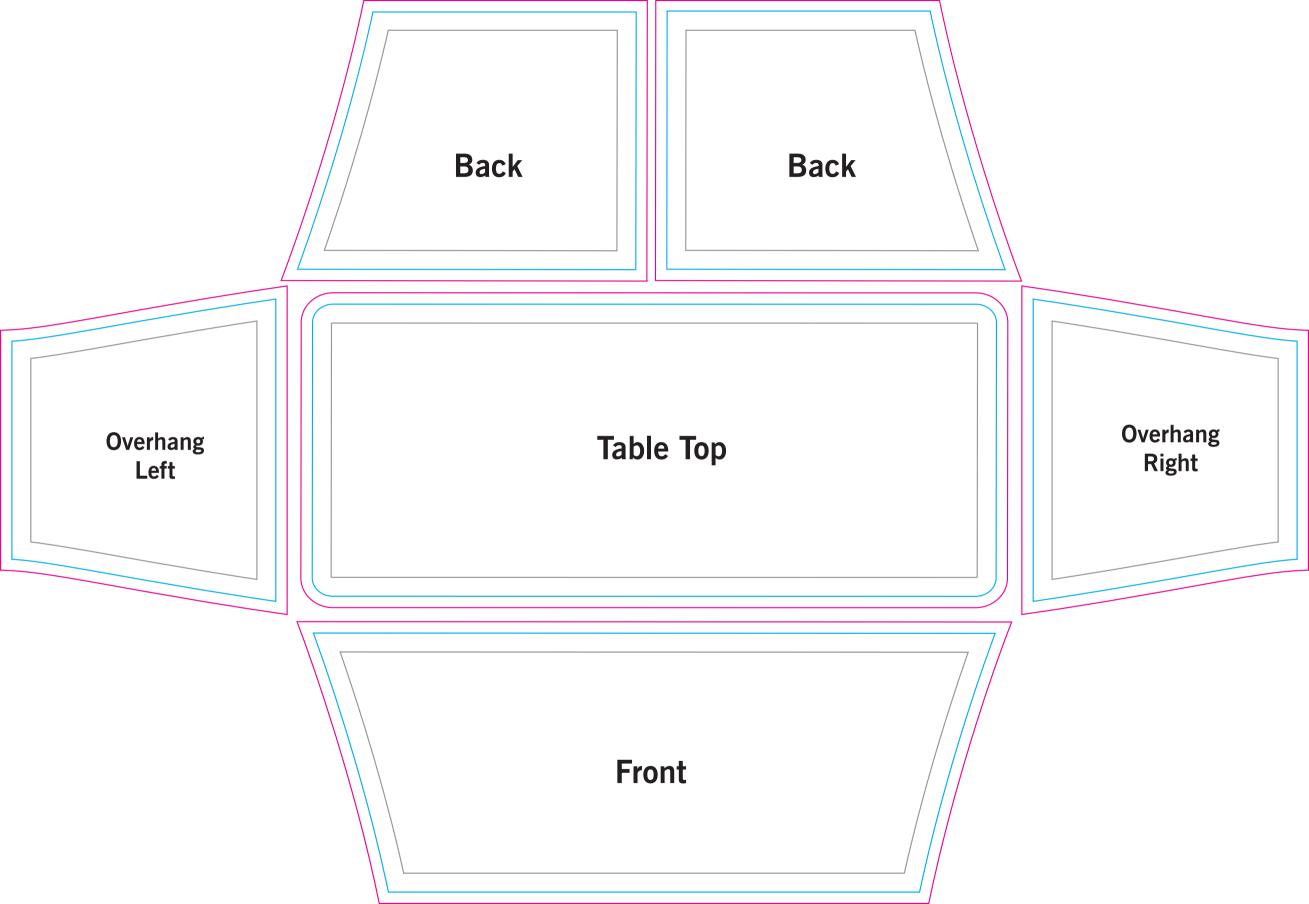

# WE USE A FULLY AUTOMATED ARTWORK CHECKING SYSTEM

- To ensure the quickest and most accurate verification and reproduction of your artwork, please use the template on page 2.
- Follow all artwork specifications & guidelines and do not alter the template lines, artboard (Adobe® Illustrator®) or canvas size (Adobe® Photoshop®).
- You must follow these instructions to ensure your delivery time.
- For a full list of artwork specifications & requirements, please visit our website.

# THINGS TO DO:

- Extend all artwork out to the templates magenta bleed line.
- Keep text, logos & important images inside the gray image safety line or they might get cut off.
- · Outline all fonts.
- Embed all placed images.
- If using Adobe® Photoshop®, delete all template lines before submitting your file.
- Design with 100% opaque PANTONE® Color Bridge® colors for more accurate color repoduction.\*
- Submit all artwork files in CMYK color space mode.
- ONLY SAVE AND SEND PAGE 2 WITH YOUR ARTWORK.

# THINGS TO KNOW:

- The template is at 1:10 scale. DO NOT resize it.
- A minimum resolution of 360dpi is required for all raster (pixel) images.
   Higher resolutions are preferred.
- DO NOT alter the template in any way.
- DO NOT use any of the template spot colors in your artwork. Anything
  using these colors is viewed as part of the template and is automatically
  removed by our system.
- If multiple images are selected for a product, submit one file per image.
- For multiple print and/or double print products, please design on all layouts within the template even if the layout graphics are the same.

## MAIN TEMPLATE LINES:

#### **BLEED LINE:**

The MAGENTA line shows the bleed line. Please extend artwork to this line if it goes to or past the finished size.

## FINISHED SIZE LINE:

The CYAN line shows the finished size.

## STITCHING LINE:

The BLACK line shows the stitching line.

## **IMAGE SAFETY LINE:**

The GREY line shows the image safety line. Keep all text, logos & important images inside the safety line or they might get cut off.

Warning: We cannot guarantee artwork alignment across any seam. Complaints based on that will not be accepted.