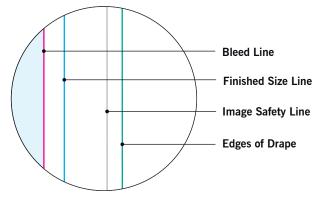

#### **BLEED LINE:**

The MAGENTA line shows the bleed line. Please extend artwork to this line if it goes to or past the finished size.

## FINISHED SIZE LINE:

The CYAN line shows the finished size.

## STITCHING LINE:

The BLACK line shows the stitching line.

## **IMAGE SAFETY LINE:**

The GREY line shows the image safety line. Keep all text, logos & important images inside the safety line or they might get cut off.

Warning: We cannot guarantee artwork alignment across any seam. Complaints based on that will not be accepted.