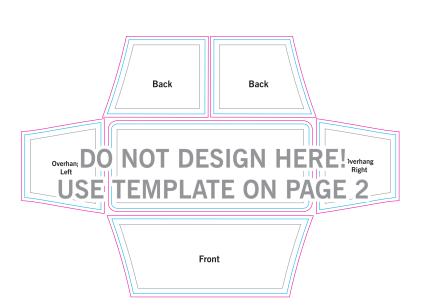

# WE USE A FULLY AUTOMATED ARTWORK CHECKING SYSTEM

- To ensure the quickest and most accurate verification and reproduction of your artwork, please use the template on page 2.
- Follow all artwork specifications & guidelines and do not alter the template lines, artboard (Adobe® Illustrator®) or canvas size (Adobe® Photoshop®).
- You must follow these instructions to ensure your delivery time.
- For a full list of artwork specifications & requirements, please visit our website.

# THINGS TO DO:

- Extend all artwork out to the templates magenta bleed line.
- Keep text, logos & important images inside the gray image safety line or they might get cut off.
- · Outline all fonts.
- Embed all placed images.
- If using Adobe® Photoshop®, delete all template lines before submitting your file.
- Design with 100% opaque PANTONE® Color Bridge® colors for more accurate color repoduction.\*
- Submit all artwork files in CMYK color space mode.
- ONLY SAVE AND SEND PAGE 2 WITH YOUR ARTWORK.

# THINGS TO KNOW:

- The template is at 1:10 scale. DO NOT resize it.
- A minimum resolution of 360dpi is required for all raster (pixel) images.
   Higher resolutions are preferred.
- DO NOT alter the template in any way.
- DO NOT use any of the template spot colors in your artwork. Anything
  using these colors is viewed as part of the template and is automatically
  removed by our system.
- If multiple images are selected for a product, submit one file per image.
- For multiple print and/or double print products, please design on all layouts within the template even if the layout graphics are the same.