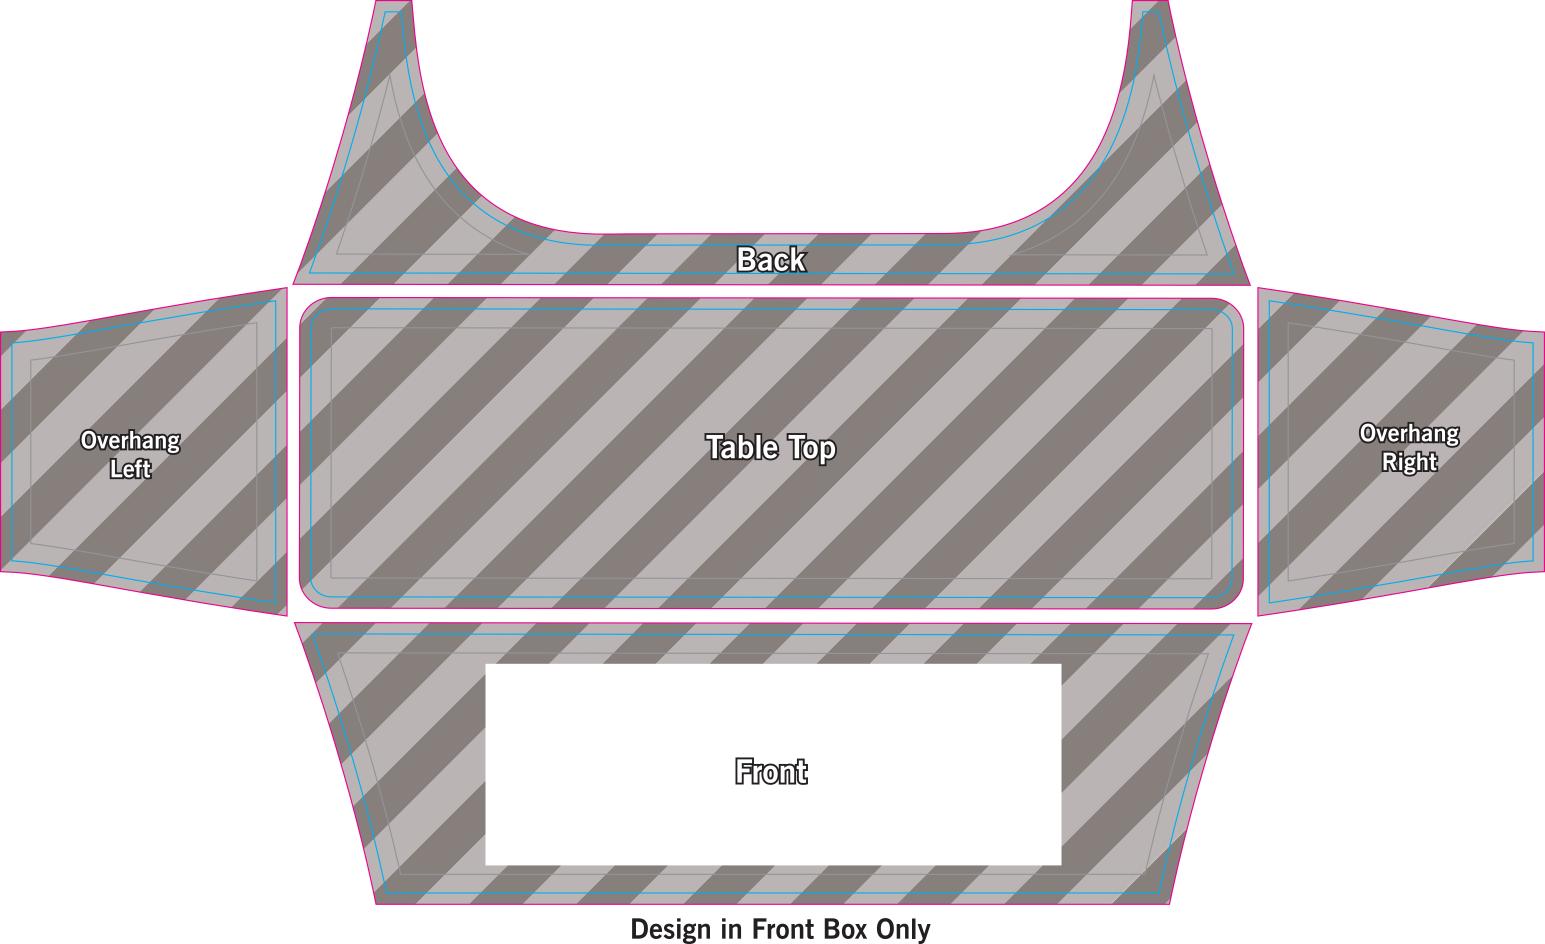

## WE USE A FULLY AUTOMATED ARTWORK CHECKING SYSTEM

- To ensure the quickest and most accurate verification and reproduction of your artwork, please use the template on page 2.
- Follow all artwork specifications & guidelines and do not alter the template lines, artboard (Adobe® Illustrator®) or canvas size (Adobe® Photoshop®).
- You must follow these instructions to ensure your delivery time.
- For a full list of artwork specifications & requirements, please visit our website.

## THINGS TO DO:

- Extend all artwork out to the templates magenta bleed line.
- Keep text, logos & important images inside the gray image safety line or they might get cut off.
- · Outline all fonts.
- Embed all placed images.
- If using Adobe® Photoshop®, delete all template lines before submitting your file.
- Design with 100% opaque PANTONE® Color Bridge® colors for more accurate color repoduction.\*
- Submit all artwork files in CMYK color space mode.
- ONLY SAVE AND SEND PAGE 2 WITH YOUR ARTWORK.

## THINGS TO KNOW:

- The template is at 1:10 scale. DO NOT resize it.
- A minimum resolution of 360dpi is required for all raster (pixel) images.
   Higher resolutions are preferred.
- . DO NOT alter the template in any way.
- DO NOT use any of the template spot colors in your artwork. Anything
  using these colors is viewed as part of the template and is automatically
  removed by our system.
- If multiple images are selected for a product, submit one file per image.
- For multiple print and/or double print products, please design on all layouts within the template even if the layout graphics are the same.