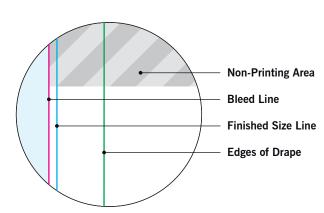

#### **BLEED LINE:**

The MAGENTA line shows the bleed line. Please extend artwork to this line if it goes to or past the finished size.

### FINISHED SIZE LINE:

The CYAN line shows the finished size.

### **IMAGE SAFETY LINE:**

The GREY line shows the image safety line. Keep all text, logos & important images inside the safety line or they might get cut off.

<sup>\*</sup> Due to the nature of the CMYK printing process, the reproduction of PANTONE® colors is not always 100% possible. Please reference a Pantone® Color Bridge® book to receive a process color simulation. Further information can be found on our website.