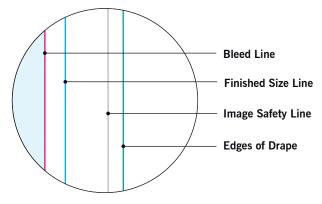

#### **BLEED LINE:**

The MAGENTA line shows the bleed line. Please extend artwork to this line if it goes to or past the finished size.

## FINISHED SIZE LINE:

The CYAN line shows the finished size.

## STITCHING LINE:

The BLACK line shows the stitching line.

## **IMAGE SAFETY LINE:**

The GREY line shows the image safety line. Keep all text, logos & important images inside the safety line or they might get cut off.

Warning: We cannot guarantee artwork alignment across any seam. Complaints based on that will not be accepted.