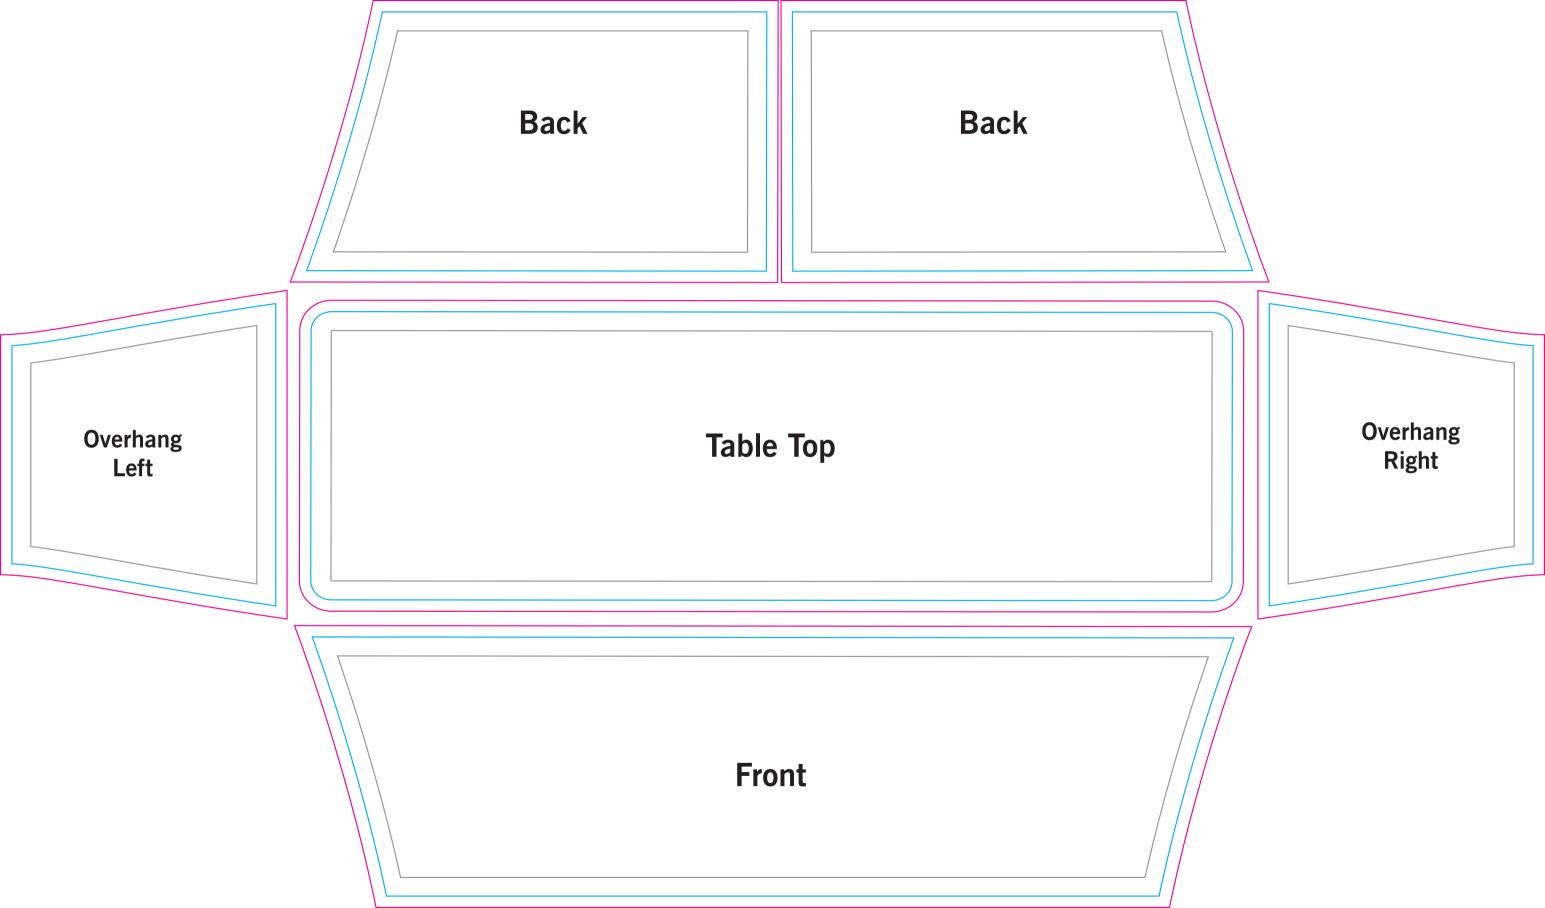

# WE USE A FULLY AUTOMATED ARTWORK CHECKING SYSTEM

- To ensure the quickest and most accurate verification and reproduction of your artwork, please use the template on page 2.
- Follow all artwork specifications & guidelines and do not alter the template lines, artboard (Adobe® Illustrator®) or canvas size (Adobe® Photoshop®).
- You must follow these instructions to ensure your delivery time.
- For a full list of artwork specifications & requirements, please visit our website.

# THINGS TO DO:

- Extend all artwork out to the templates magenta bleed line.
- Keep text, logos & important images inside the gray image safety line or they might get cut off.
- · Outline all fonts.
- Embed all placed images.
- If using Adobe® Photoshop®, delete all template lines before submitting your file.
- Design with 100% opaque PANTONE® Color Bridge® colors for more accurate color repoduction.\*
- Submit all artwork files in CMYK color space mode.
- ONLY SAVE AND SEND PAGE 2 WITH YOUR ARTWORK.

# THINGS TO KNOW:

- The template is at 1:10 scale. DO NOT resize it.
- A minimum resolution of 360dpi is required for all raster (pixel) images.
   Higher resolutions are preferred.
- DO NOT alter the template in any way.
- DO NOT use any of the template spot colors in your artwork. Anything
  using these colors is viewed as part of the template and is automatically
  removed by our system.
- If multiple images are selected for a product, submit one file per image.
- For multiple print and/or double print products, please design on all layouts within the template even if the layout graphics are the same.