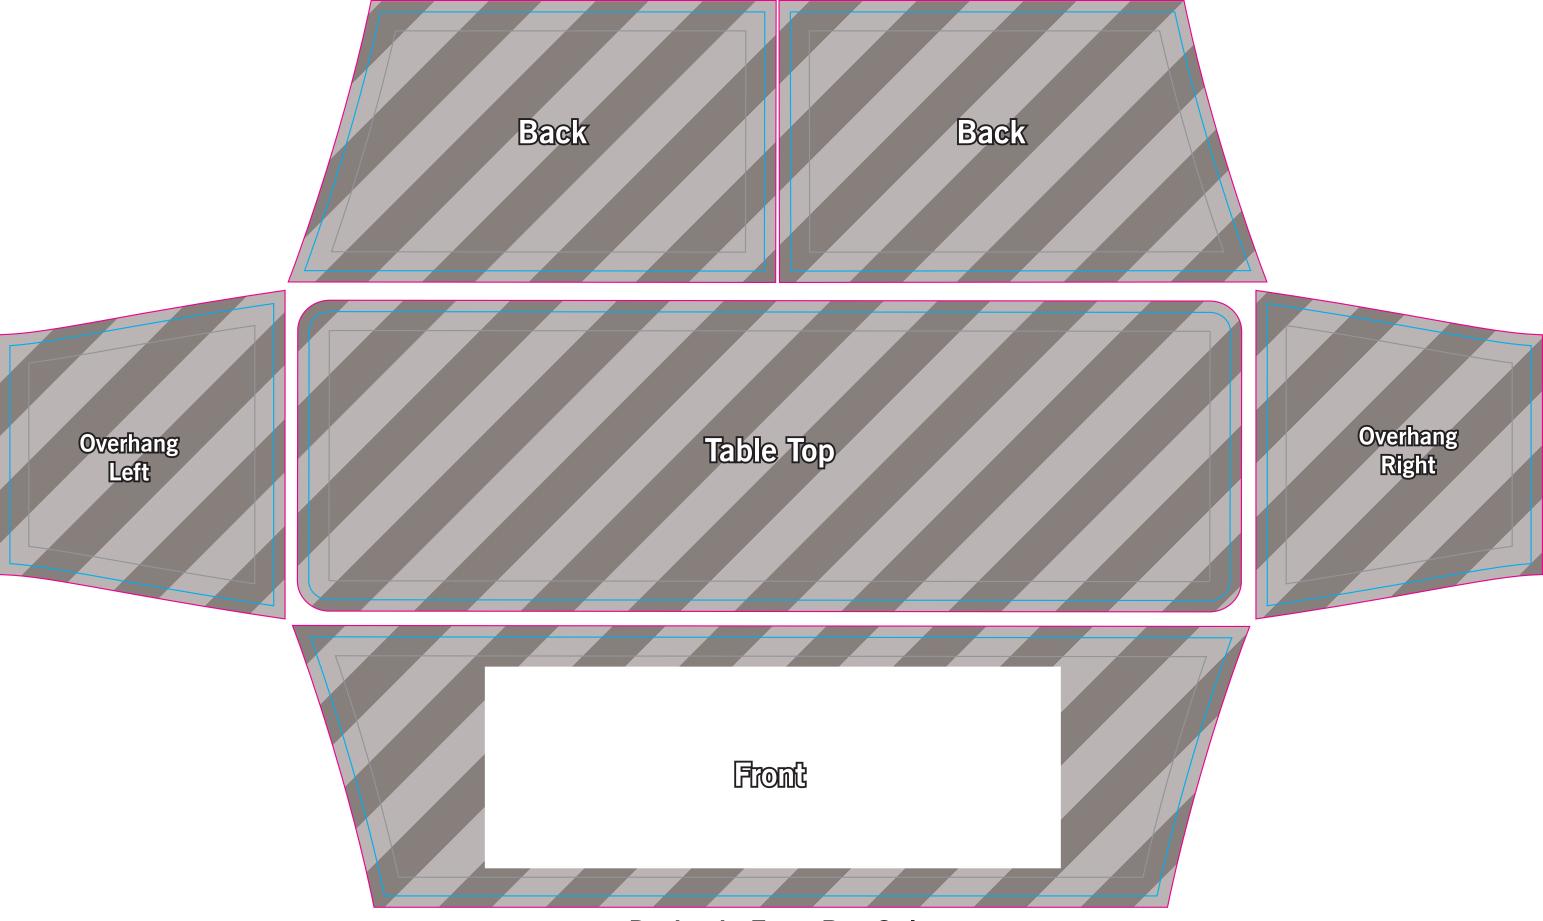

## THINGS TO DO:

- Extend all artwork out to the templates magenta bleed line.
- Keep text, logos & important images inside the gray image safety line or they might get cut off.
- Outline all fonts.
- Embed all placed images.
- If using Adobe® Photoshop®, delete all template lines before submitting your file.
- Design with 100% opaque PANTONE® Color Bridge® colors for more accurate color repoduction.\*
- Submit all artwork files in CMYK color space mode.
- ONLY SAVE AND SEND PAGE 2 WITH YOUR ARTWORK.

#### **BLEED LINE:**

The MAGENTA line shows the bleed line. Please extend artwork to this line if it goes to or past the finished size.

#### FINISHED SIZE LINE:

The CYAN line shows the finished size.

#### IMAGE SAFETY LINE:

The GREY line shows the image safety line. Keep all text, logos & important images inside the safety line or they might get cut off.

**Design in Front Box Only**