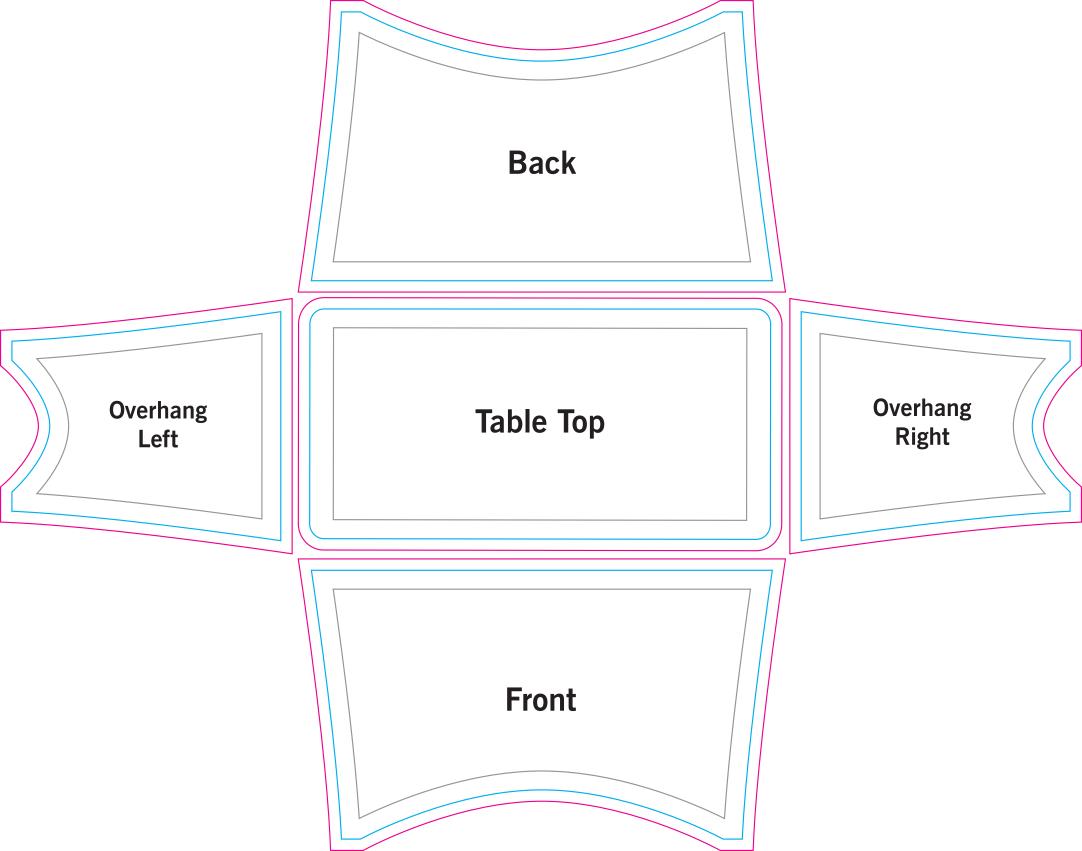

# **Stretch Table Throw**

4' Banquet Style (arched front, back, and sides)

Finished Print Size: 9.4' x 7.4' (W x H)

Data Format: 286.2cm x 225.2cm (finished print size & bleed)

## THINGS TO DO:

- Extend all artwork out to the templates magenta bleed line.
- Keep text, logos & important images inside the gray image safety line or they might get cut off.
- · Outline all fonts.
- Embed all placed images.
- If using Adobe® Photoshop®, delete all template lines before submitting your file.
- Design with 100% opaque PANTONE® Color Bridge® colors for more accurate color reproduction.\*
- Submit all artwork files in CMYK color space mode.
- ONLY SAVE AND SEND PAGE 2 WITH YOUR ARTWORK.

## THINGS TO KNOW:

- The template is at 1:10 scale. DO NOT resize it.
- A minimum resolution of 360dpi is required for all raster (pixel) images.
   Higher resolutions are preferred.
- DO NOT alter the template in any way.
- DO NOT use any of the template spot colors in your artwork. Anything
  using these colors is viewed as part of the template and is automatically
  removed by our system.
- If multiple images are selected for a product, submit one file per image.
- For multiple print and/or double print products, please design on all layouts within the template even if the layout graphics are the same.

#### **BLEED LINE:**

The MAGENTA line shows the bleed line. Please extend artwork to this line if it goes to or past the finished size.

#### FINISHED SIZE LINE:

The CYAN line shows the finished size.

#### STITCHING LINE:

The BLACK line shows the stitching line.

#### **IMAGE SAFETY LINE:**

The GREY line shows the image safety line. Keep all text, logos & important images inside the safety line or they might get cut off.

Warning: We cannot guarantee artwork alignment across any seam. Complaints based on that will not be accepted.