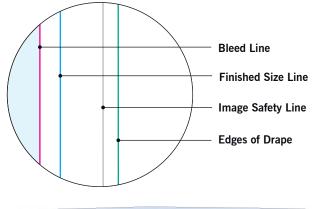

#### **BLEED LINE:**

The MAGENTA line shows the bleed line. Please extend artwork to this line if it goes to or past the finished size.

#### FINISHED SIZE LINE:

The CYAN line shows the finished size.

#### STITCHING LINE:

The BLACK line shows the stitching line.

#### **IMAGE SAFETY LINE:**

The GREY line shows the image safety line. Keep all text, logos & important images inside the safety line or they might get cut off.

Warning: We cannot guarantee artwork alignment across any seam. Complaints based on that will not be accepted.