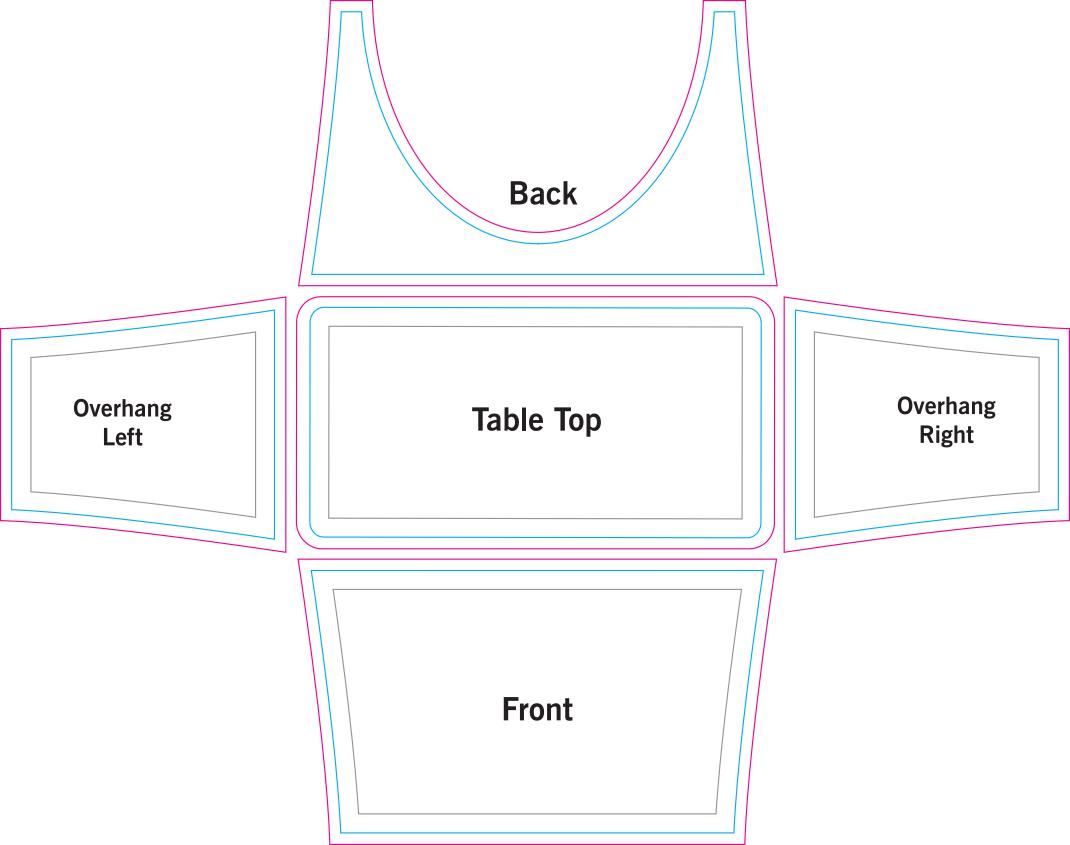

# **Stretch Table Throw**

4' Economy Coverage Full Print

Finished Print Size: 9.4' x 7.4' (W x H)

Data Format: 283.0cm x 223.6cm (finished print size & bleed)

## THINGS TO DO:

- Extend all artwork out to the templates magenta bleed line.
- Keep text, logos & important images inside the gray image safety line or they might get cut off.
- · Outline all fonts.
- Embed all placed images.
- If using Adobe® Photoshop®, delete all template lines before submitting your file.
- Design with 100% opaque PANTONE® Color Bridge® colors for more accurate color repoduction.\*
- Submit all artwork files in CMYK color space mode.
- ONLY SAVE AND SEND PAGE 2 WITH YOUR ARTWORK.

## THINGS TO KNOW:

- The template is at 1:10 scale. DO NOT resize it.
- A minimum resolution of 360dpi is required for all raster (pixel) images.
   Higher resolutions are preferred.
- DO NOT alter the template in any way.
- DO NOT use any of the template spot colors in your artwork. Anything
  using these colors is viewed as part of the template and is automatically
  removed by our system.
- If multiple images are selected for a product, submit one file per image.
- For multiple print and/or double print products, please design on all layouts within the template even if the layout graphics are the same.

## MAIN TEMPLATE LINES: