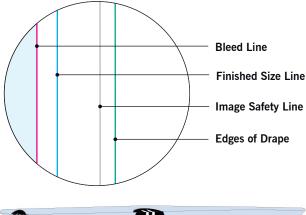

#### **BLEED LINE:**

The MAGENTA line shows the bleed line. Please extend artwork to this line if it goes to or past the finished size.

### FINISHED SIZE LINE:

The CYAN line shows the finished size.

#### STITCHING LINE:

The BLACK line shows the stitching line.

### **IMAGE SAFETY LINE:**

The GREY line shows the image safety line. Keep all text, logos & important images inside the safety line or they might get cut off.

Warning: We cannot guarantee artwork alignment across any seam. Complaints based on that will not be accepted.