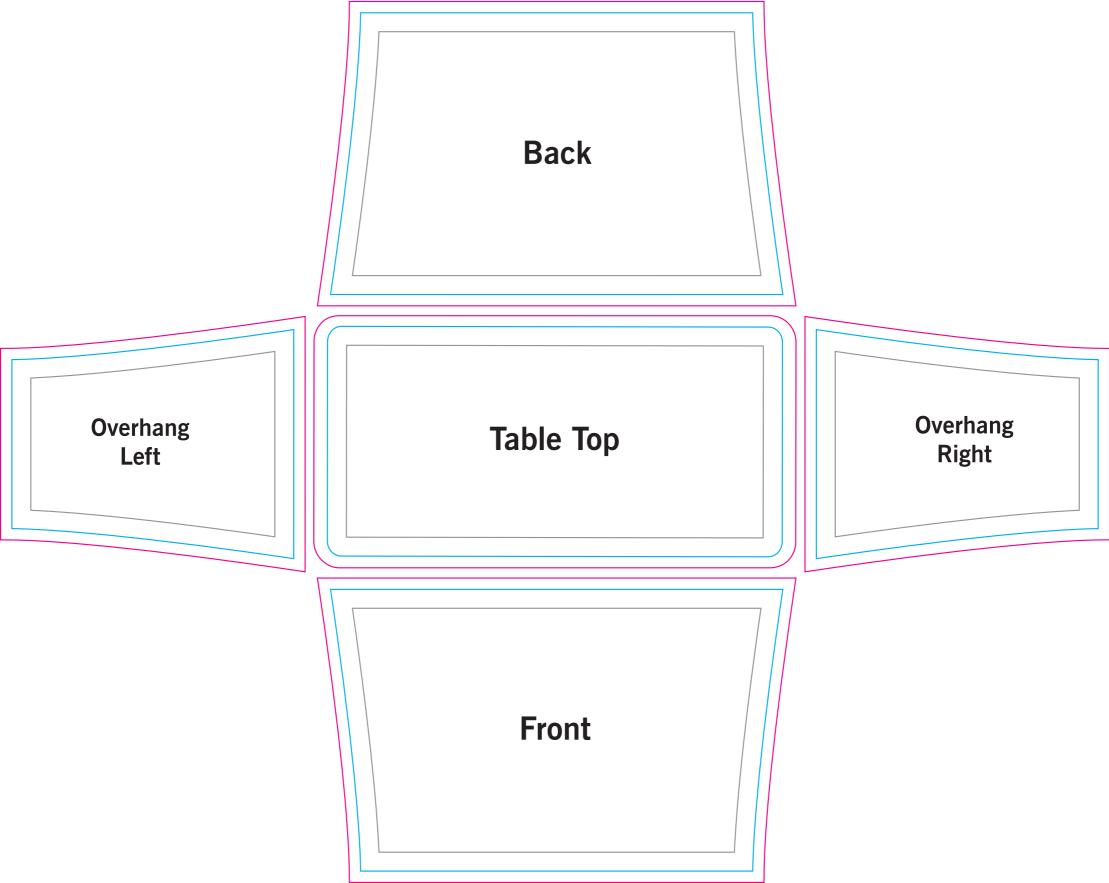

## WE USE A FULLY AUTOMATED ARTWORK CHECKING SYSTEM

- To ensure the quickest and most accurate verification and reproduction of your artwork, please use the template on page 2.
- Follow all artwork specifications & guidelines and do not alter the template lines, artboard (Adobe® Illustrator®) or canvas size (Adobe® Photoshop®).
- You must follow these instructions to ensure your delivery time.
- For a full list of artwork specifications & requirements, please visit our website.

## THINGS TO DO:

- Extend all artwork out to the templates magenta bleed line.
- Keep text, logos & important images inside the gray image safety line or they might get cut off.
- · Outline all fonts.
- Embed all placed images.
- If using Adobe® Photoshop®, delete all template lines before submitting your file.
- Design with 100% opaque PANTONE® Color Bridge® colors for more accurate color reproduction.\*
- Submit all artwork files in CMYK color space mode.
- ONLY SAVE AND SEND PAGE 2 WITH YOUR ARTWORK.

## THINGS TO KNOW:

- The template is at 1:10 scale. DO NOT resize it.
- A minimum resolution of 360dpi is required for all raster (pixel) images.
   Higher resolutions are preferred.
- DO NOT alter the template in any way.
- DO NOT use any of the template spot colors in your artwork. Anything
  using these colors is viewed as part of the template and is automatically
  removed by our system.
- If multiple images are selected for a product, submit one file per image.
- For multiple print and/or double print products, please design on all layouts within the template even if the layout graphics are the same.

#### MAIN TEMPLATE LINES: