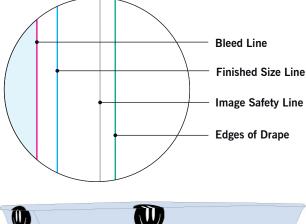

#### **BLEED LINE:**

The MAGENTA line shows the bleed line. Please extend artwork to this line if it goes to or past the finished size.

#### FINISHED SIZE LINE:

The CYAN line shows the finished size.

#### STITCHING LINE:

The BLACK line shows the stitching line.

#### **IMAGE SAFETY LINE:**

The GREY line shows the image safety line. Keep all text, logos & important images inside the safety line or they might get cut off.

Warning: We cannot guarantee artwork alignment across any seam. Complaints based on that will not be accepted.