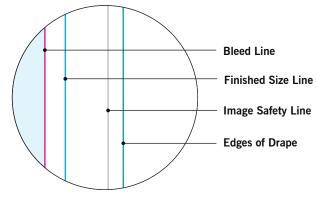

#### **BLEED LINE:**

The MAGENTA line shows the bleed line. Please extend artwork to this line if it goes to or past the finished size.

#### FINISHED SIZE LINE:

The CYAN line shows the finished size.

#### **IMAGE SAFETY LINE:**

The GREY line shows the image safety line. Keep all text, logos & important images inside the safety line or they might get cut off.

Warning: We cannot guarantee artwork alignment across any seam. Complaints based on that will not be accepted.