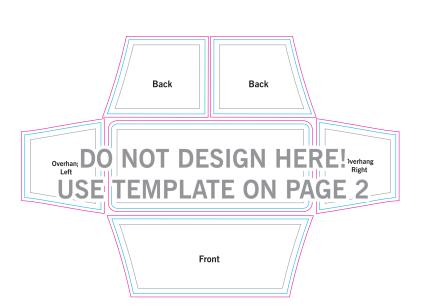

# **Stretch Table Throw**

6' Full Coverage Full Print

Finished Print Size: 11.5' x 7.9' (W x H)

Data Format: 346.2cm x 239.1cm (finished print size & bleed)

## THINGS TO DO:

- Extend all artwork out to the templates magenta bleed line.
- Keep text, logos & important images inside the gray image safety line or they might get cut off.
- · Outline all fonts.
- Embed all placed images.
- If using Adobe® Photoshop®, delete all template lines before submitting your file.
- Design with 100% opaque PANTONE® Color Bridge® colors for more accurate color repoduction.\*
- Submit all artwork files in CMYK color space mode.
- ONLY SAVE AND SEND PAGE 2 WITH YOUR ARTWORK.

## THINGS TO KNOW:

- The template is at 1:10 scale. DO NOT resize it.
- A minimum resolution of 360dpi is required for all raster (pixel) images.
   Higher resolutions are preferred.
- DO NOT alter the template in any way.
- DO NOT use any of the template spot colors in your artwork. Anything
  using these colors is viewed as part of the template and is automatically
  removed by our system.
- If multiple images are selected for a product, submit one file per image.
- For multiple print and/or double print products, please design on all layouts within the template even if the layout graphics are the same.