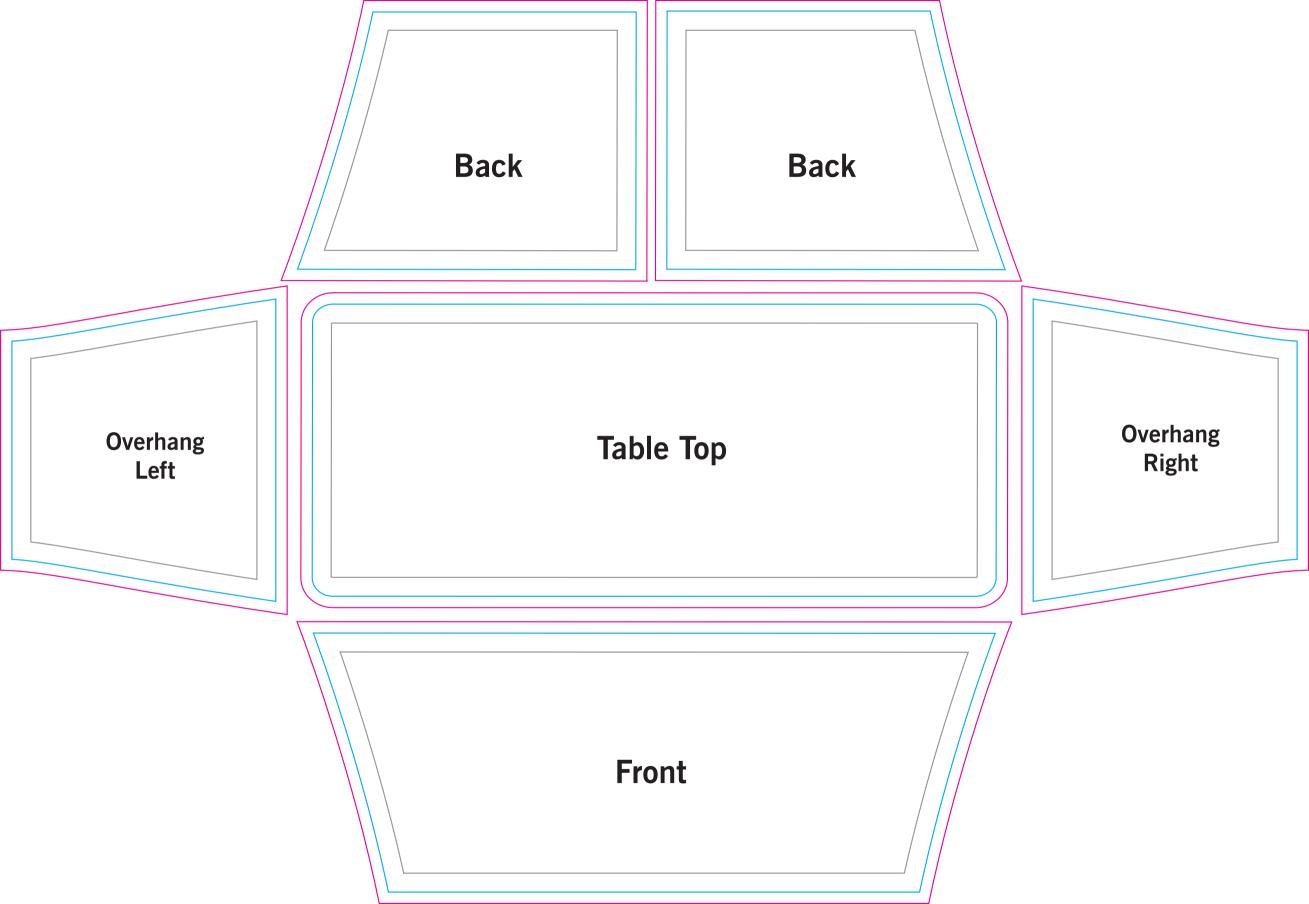

# **Stretch Table Throw**

6' Full Coverage Full Print

Finished Print Size: 11.5' x 7.9' (W x H)

Data Format: 346.2cm x 239.1cm (finished print size & bleed)

## THINGS TO DO:

- Extend all artwork out to the templates magenta bleed line.
- Keep text, logos & important images inside the gray image safety line or they might get cut off.
- · Outline all fonts.
- Embed all placed images.
- If using Adobe® Photoshop®, delete all template lines before submitting your file.
- Design with 100% opaque PANTONE® Color Bridge® colors for more accurate color repoduction.\*
- Submit all artwork files in CMYK color space mode.
- ONLY SAVE AND SEND PAGE 2 WITH YOUR ARTWORK.

## THINGS TO KNOW:

- The template is at 1:10 scale. DO NOT resize it.
- A minimum resolution of 360dpi is required for all raster (pixel) images.
   Higher resolutions are preferred.
- DO NOT alter the template in any way.
- DO NOT use any of the template spot colors in your artwork. Anything
  using these colors is viewed as part of the template and is automatically
  removed by our system.
- If multiple images are selected for a product, submit one file per image.
- For multiple print and/or double print products, please design on all layouts within the template even if the layout graphics are the same.

### MAIN TEMPLATE LINES:

#### **BLEED LINE:**

The MAGENTA line shows the bleed line. Please extend artwork to this line if it goes to or past the finished size.

#### FINISHED SIZE LINE:

The CYAN line shows the finished size.

#### STITCHING LINE:

The BLACK line shows the stitching line.

#### **IMAGE SAFETY LINE:**

The GREY line shows the image safety line. Keep all text, logos & important images inside the safety line or they might get cut off.

Warning: We cannot guarantee artwork alignment across any seam. Complaints based on that will not be accepted.