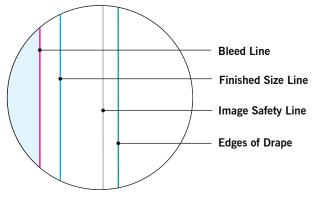

#### **BLEED LINE:**

The MAGENTA line shows the bleed line. Please extend artwork to this line if it goes to or past the finished size.

### FINISHED SIZE LINE:

The CYAN line shows the finished size.

#### STITCHING LINE:

The BLACK line shows the stitching line.

### **IMAGE SAFETY LINE:**

The GREY line shows the image safety line. Keep all text, logos & important images inside the safety line or they might get cut off.

Warning: We cannot guarantee artwork alignment across any seam. Complaints based on that will not be accepted.