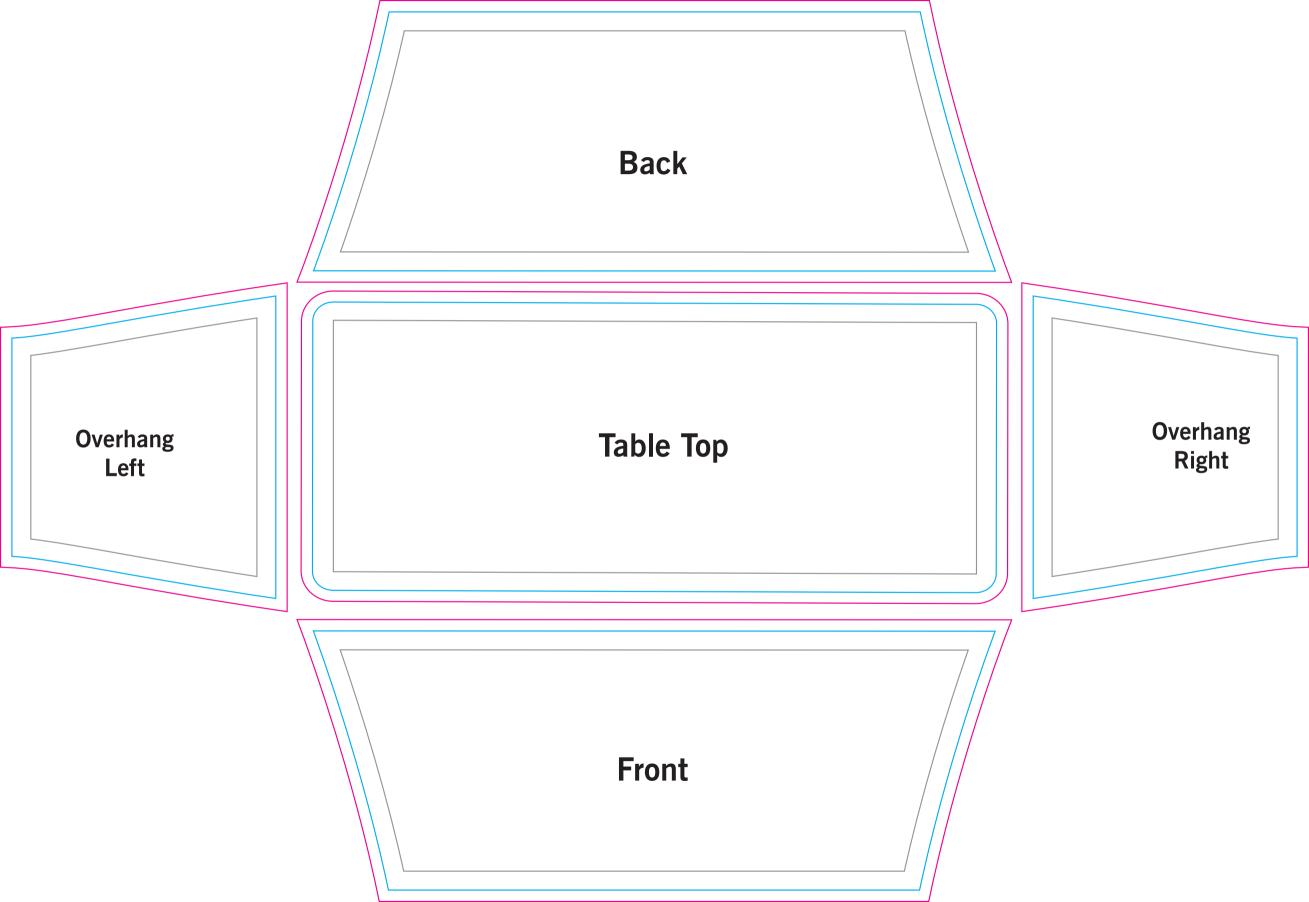

# **Stretch Table Throw**

6' Full Coverage Full Print (no zipper on back)

Finished Print Size: 11.5' x 7.9' (W x H)

Data Format: 346.2cm x 238.4cm (finished print size & bleed)

## THINGS TO DO:

- Extend all artwork out to the templates magenta bleed line.
- Keep text, logos & important images inside the gray image safety line or they might get cut off.
- · Outline all fonts.
- · Embed all placed images.
- If using Adobe® Photoshop®, delete all template lines before submitting your file.
- Design with 100% opaque PANTONE® Color Bridge® colors for more accurate color reproduction.\*
- Submit all artwork files in CMYK color space mode.
- ONLY SAVE AND SEND PAGE 2 WITH YOUR ARTWORK.

## THINGS TO KNOW:

- The template is at 1:10 scale. DO NOT resize it.
- A minimum resolution of 360dpi is required for all raster (pixel) images.
   Higher resolutions are preferred.
- DO NOT alter the template in any way.
- DO NOT use any of the template spot colors in your artwork. Anything
  using these colors is viewed as part of the template and is automatically
  removed by our system.
- If multiple images are selected for a product, submit one file per image.
- For multiple print and/or double print products, please design on all layouts within the template even if the layout graphics are the same.