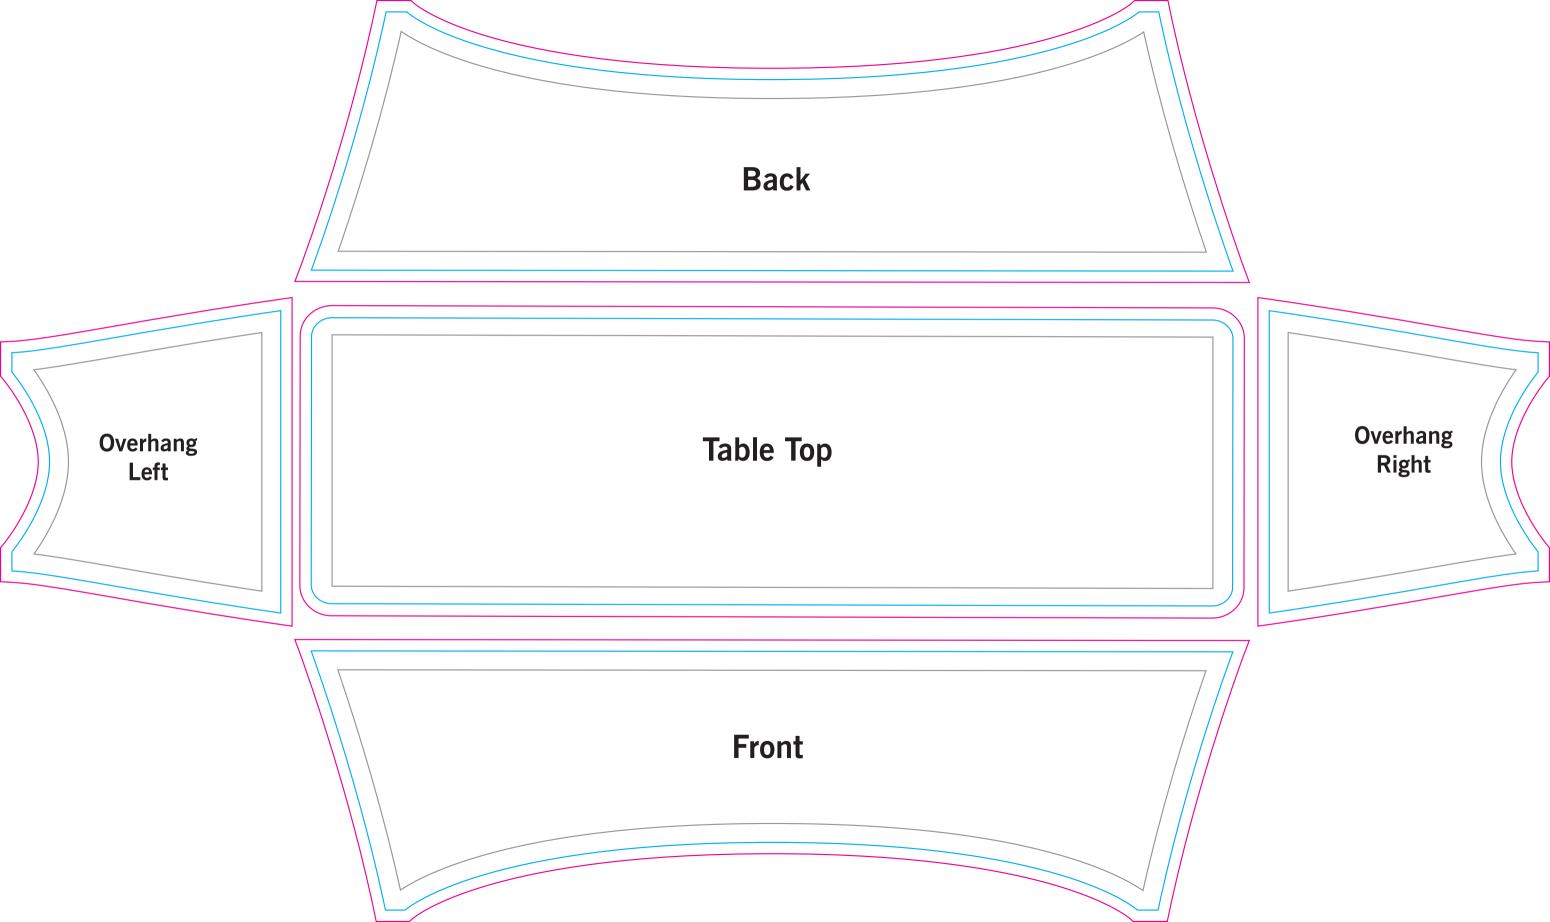

## WE USE A FULLY AUTOMATED ARTWORK CHECKING SYSTEM

- To ensure the quickest and most accurate verification and reproduction of your artwork, please use the template on page 2.
- Follow all artwork specifications & guidelines and do not alter the template lines, artboard (Adobe® Illustrator®) or canvas size (Adobe® Photoshop®).
  You must follow these instructions to ensure your delivery time.
- For a full list of artwork specifications & requirements, please visit our website.

### THINGS TO DO:

- Extend all artwork out to the templates magenta bleed line.
- Keep text, logos & important images inside the gray image safety line or they might get cut off.
- Outline all fonts.
- Embed all placed images.
- If using Adobe® Photoshop®, delete all template lines before submitting your file.
- Design with 100% opaque PANTONE® Color Bridge® colors for more accurate color reproduction.\*
- Submit all artwork files in CMYK color space mode.
- ONLY SAVE AND SEND PAGE 2 WITH YOUR ARTWORK.

## MAIN TEMPLATE LINES:

#### **BLEED LINE:**

The MAGENTA line shows the bleed line. Please extend artwork to this line if it goes to or past the finished size.

#### FINISHED SIZE LINE:

THINGS TO KNOW:

- The template is at 1:10 scale. DO NOT resize it.
- A minimum resolution of 360dpi is required for all raster (pixel) images. Higher resolutions are preferred.
- DO NOT alter the template in any way.
- DO NOT use any of the template spot colors in your artwork. Anything using these colors is viewed as part of the template and is automatically removed by our system.
- If multiple images are selected for a product, submit one file per image.
- For multiple print and/or double print products, please design on all layouts within the template even if the layout graphics are the same.

#### STITCHING LINE:

The BLACK line shows the stitching line.

The CYAN line shows the finished size.

#### IMAGE SAFETY LINE:

The GREY line shows the image safety line. Keep all text, logos & important images inside the safety line or they might get cut off.

**Bleed Line** 

**Finished Size Line** 

Warning: We cannot guarantee artwork alignment across any seam. Complaints based on that will not be accepted.