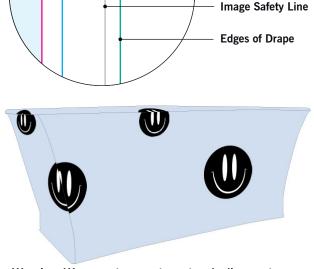

#### **BLEED LINE:**

The MAGENTA line shows the bleed line. Please extend artwork to this line if it goes to or past the finished size.

#### STITCHING LINE:

The BLACK line shows the stitching line.

The CYAN line shows the finished size.

#### IMAGE SAFETY LINE:

The GREY line shows the image safety line. Keep all text, logos & important images inside the safety line or they might get cut off.

**Bleed Line** 

**Finished Size Line** 

Warning: We cannot guarantee artwork alignment across any seam. Complaints based on that will not be accepted.