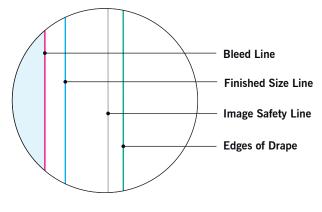

#### **BLEED LINE:**

The MAGENTA line shows the bleed line. Please extend artwork to this line if it goes to or past the finished size.

#### FINISHED SIZE LINE:

The CYAN line shows the finished size.

#### STITCHING LINE:

The BLACK line shows the stitching line.

#### **IMAGE SAFETY LINE:**

The GREY line shows the image safety line. Keep all text, logos & important images inside the safety line or they might get cut off.

Warning: We cannot guarantee artwork alignment across any seam. Complaints based on that will not be accepted.