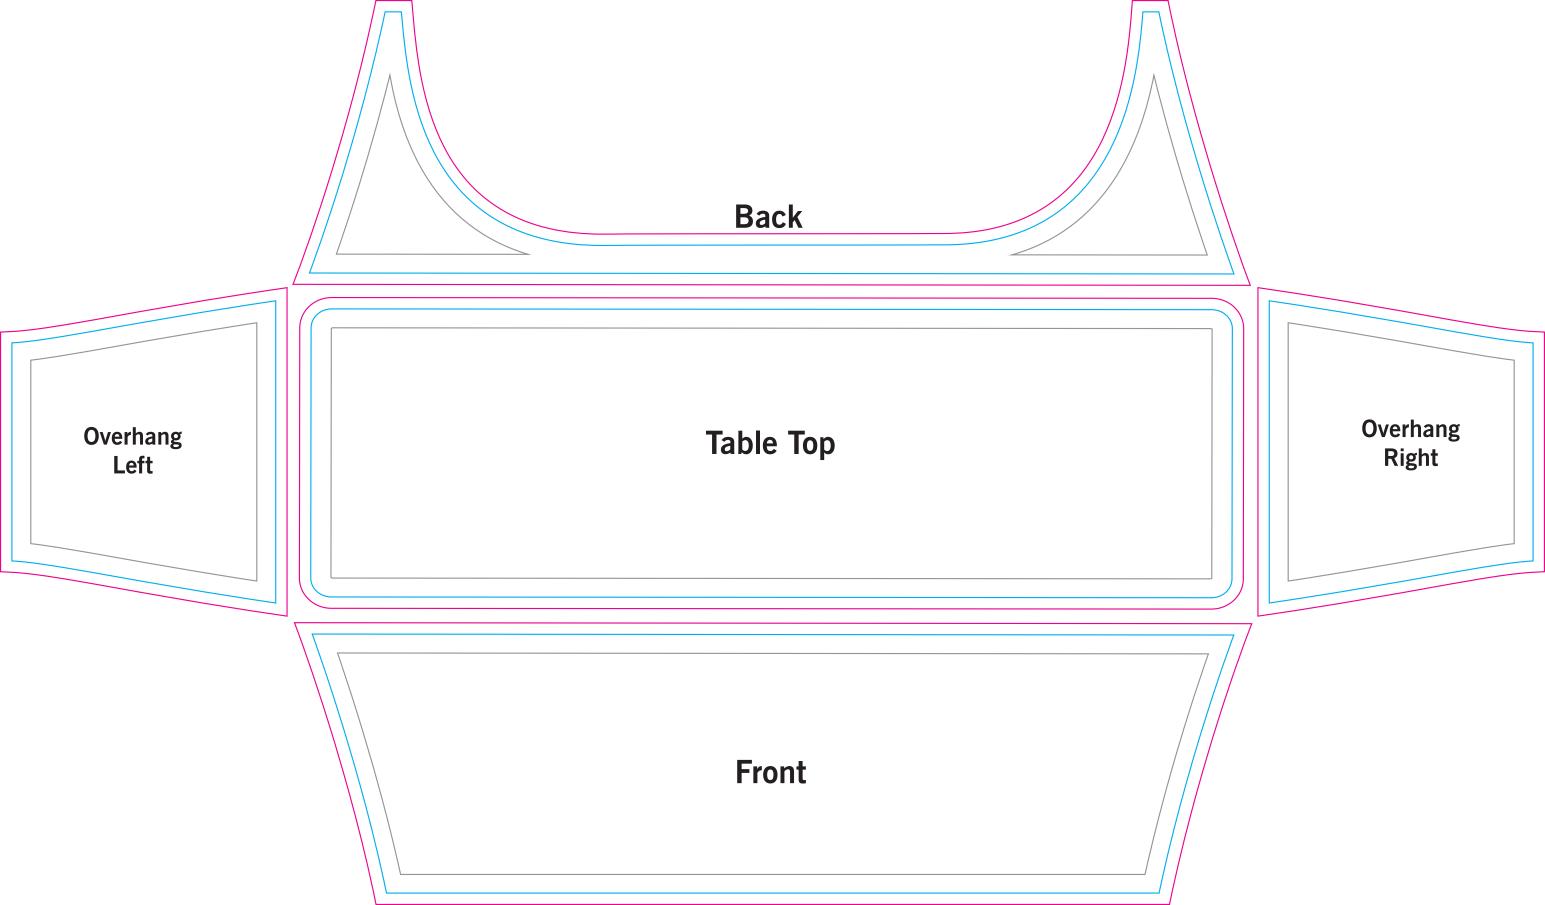

## THINGS TO DO:

- Extend all artwork out to the templates magenta bleed line.
- Keep text, logos & important images inside the gray image safety line or they might get cut off.
- · Outline all fonts.
- Embed all placed images.
- If using Adobe® Photoshop®, delete all template lines before submitting your file.
- Design with 100% opaque PANTONE® Color Bridge® colors for more accurate color repoduction.\*
- Submit all artwork files in CMYK color space mode.
- ONLY SAVE AND SEND PAGE 2 WITH YOUR ARTWORK.

## THINGS TO KNOW:

- The template is at 1:10 scale. DO NOT resize it.
- A minimum resolution of 360dpi is required for all raster (pixel) images.
   Higher resolutions are preferred.
- . DO NOT alter the template in any way.
- DO NOT use any of the template spot colors in your artwork. Anything
  using these colors is viewed as part of the template and is automatically
  removed by our system.
- If multiple images are selected for a product, submit one file per image.
- For multiple print and/or double print products, please design on all layouts within the template even if the layout graphics are the same.

### MAIN TEMPLATE LINES: