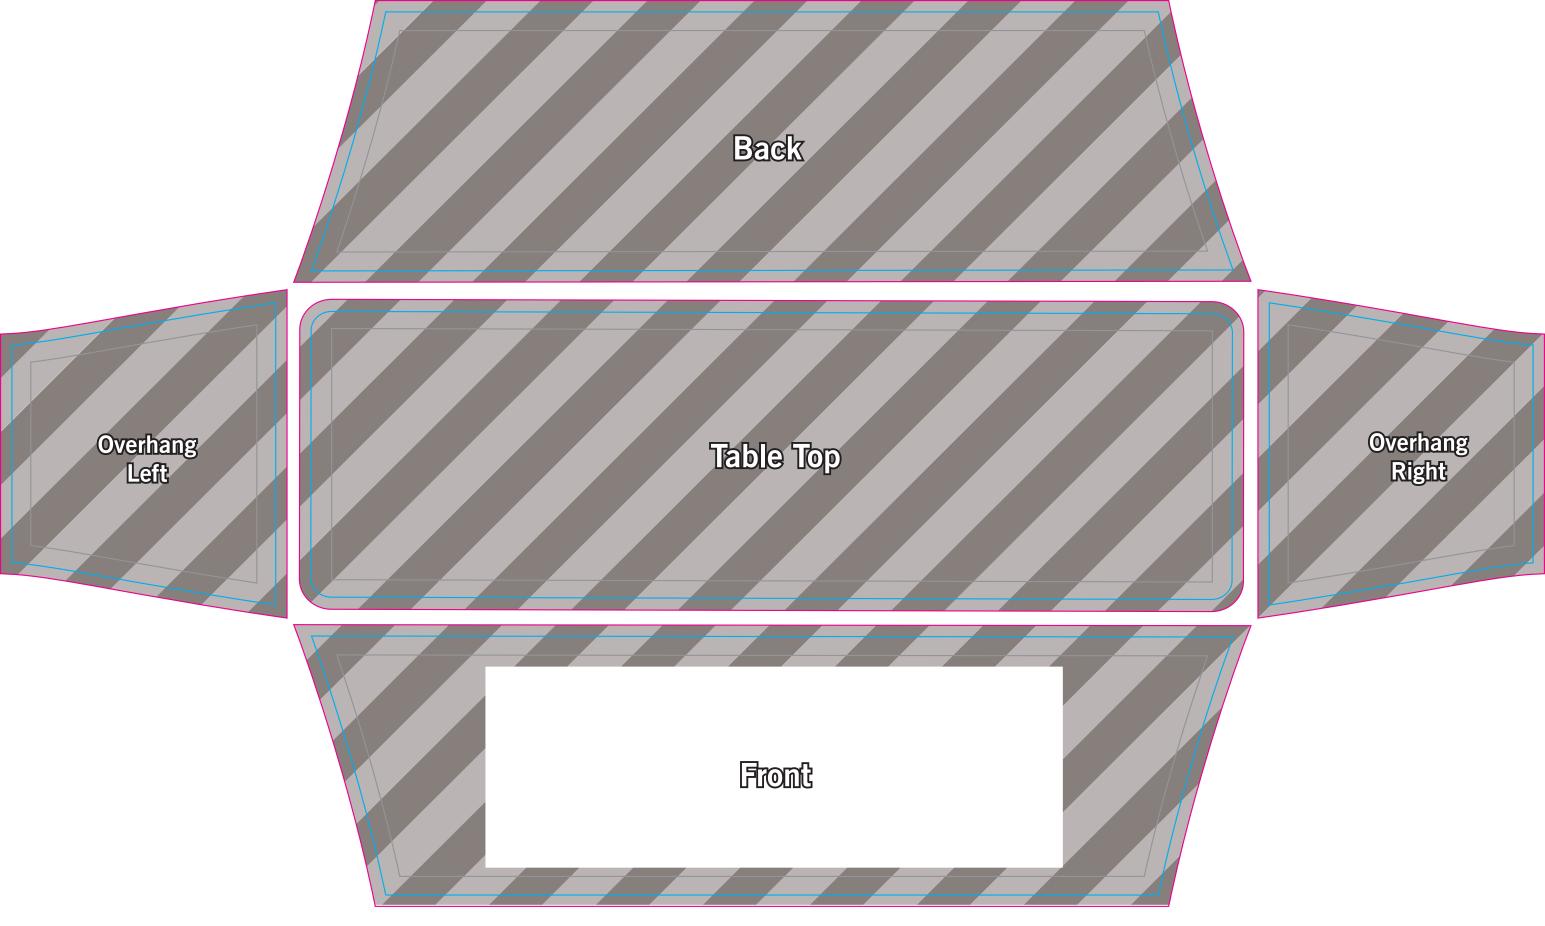

## THINGS TO DO:

- Extend all artwork out to the templates magenta bleed line.
- Keep text, logos & important images inside the gray image safety line or they might get cut off.
- Outline all fonts.
- Embed all placed images.
- If using Adobe® Photoshop®, delete all template lines before submitting your file.
- Design with 100% opaque PANTONE® Color Bridge® colors for more accurate color reproduction.\*
- Submit all artwork files in CMYK color space mode.
- ONLY SAVE AND SEND PAGE 2 WITH YOUR ARTWORK.

## MAIN TEMPLATE LINES:

#### **BLEED LINE:**

The MAGENTA line shows the bleed line. Please extend artwork to this line if it goes to or past the finished size.

#### FINISHED SIZE LINE:

The CYAN line shows the finished size.

#### STITCHING LINE:

The BLACK line shows the stitching line.

#### IMAGE SAFETY LINE:

The GREY line shows the image safety line. Keep all text, logos & important images inside the safety line or they might get cut off.

**Design in Front Box Only**