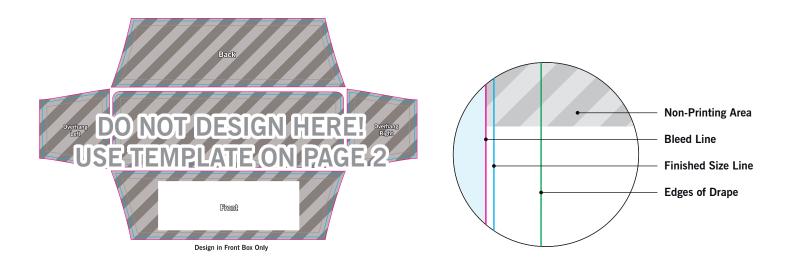

#### **BLEED LINE:**

The MAGENTA line shows the bleed line. Please extend artwork to this line if it goes to or past the finished size.

#### FINISHED SIZE LINE:

The CYAN line shows the finished size.

#### IMAGE SAFETY LINE:

The GREY line shows the image safety line. Keep all text, logos & important images inside the safety line or they might get cut off.

**Design in Front Box Only**